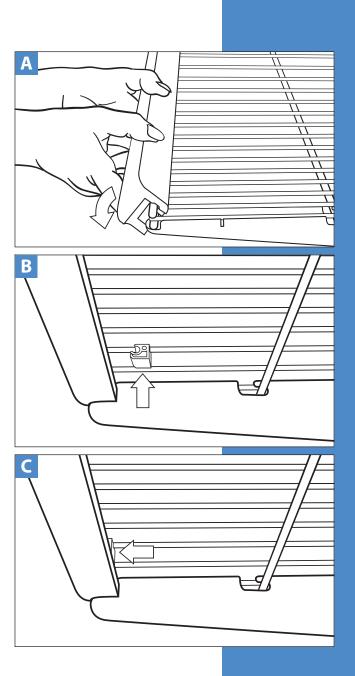

## TIP

- Please position ALL pieces of Fascia before installing clips.
- Position the Fascia with the opening facing the ventilated shelf.
  (Figure A) The notch in the Fascia that hooks onto the front support wires of the ventilated shelf should be at the top. Hook over top wire with a downward motion, secure it to the front of the shelf.
- Use the included clips to secure the Fascia to the ventilated shelf.
- The top of the clip features a groove that accommodates one shelf wire. (Figure B) Once it's attached to the underside of a shelf wire, slide it all the way to the front of the Shelf and into the opening of the Fascia for a secure hold. (Figure C)
- Repeat with another clip at the opposite end of the Fascia. If you are installing a 2' Fascia, add the third clip at the center of the Fascia.