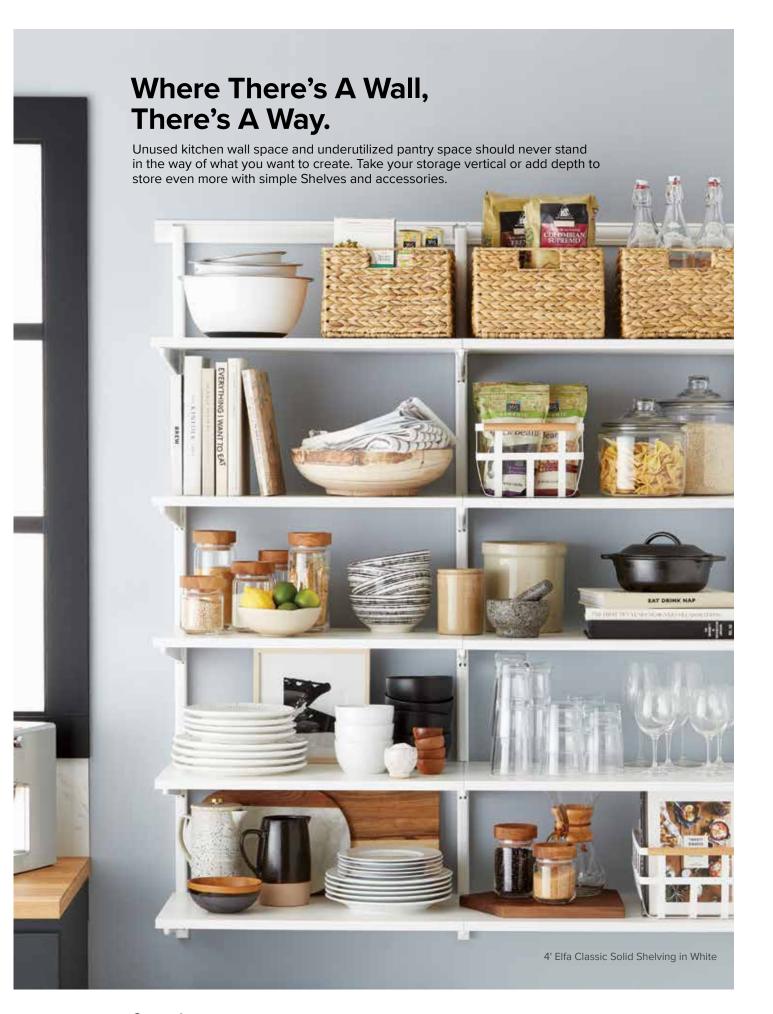

# elfa CLASSIC

Elfa Classic makes it easy to fit more than you ever thought possible in your home – while making every item easy to find. Its strength and ability to be customized make it ideal for garages and pantries, while its clean look is at home in closets, offices and nurseries.

# **Inspiration From Our Community**

Smooth-gliding Shoe Racks put every pair within easy reach.

extra strength and available in three depths, our Ventilated Shelves can be cut to size and can hold almost anything.

Keep sweaters and shirts neat or separate socks and undies - Mesh Drawer Dividers make it easy.

855-827-5623 | CONTAINERSTORE.COM | 7

855-827-5623 | CONTAINERSTORE.COM | 9