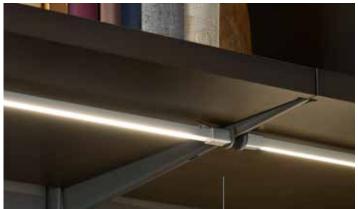

# Discover More Space In All Your Spaces.

Add task lighting with LED lights.

The Everything Organizer® Drawer Organizers fit perfectly.