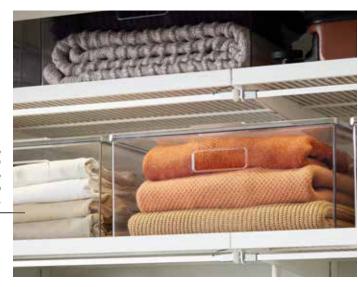

# **Inspiration From Our Community**

Smooth-gliding Shoe Racks put every pair within easy reach.

extra strength and available in three depths, our Ventilated Shelves can be cut to size and can hold almost anything.