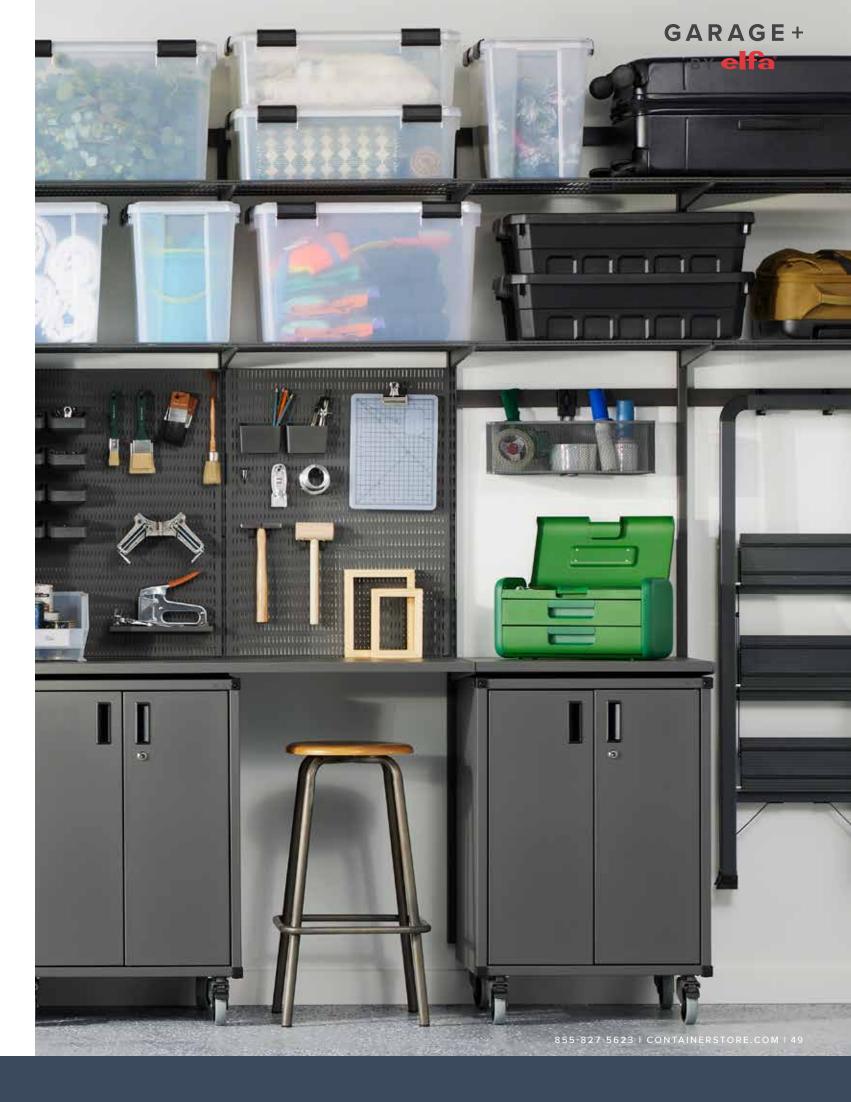

# GARAGE+ BY

Made to handle your toughest storage needs,
Garage+ By Elfa takes garage organization to the
next level. Locking metal cabinets keep tools and
supplies safe, while heavy-duty work surfaces,
full-extension drawers, specialized storage and LED
lighting make it easy to get any size project done.

See pg. 66–67 for more information on installation, services and pricing.

GARAGE+

By elfa