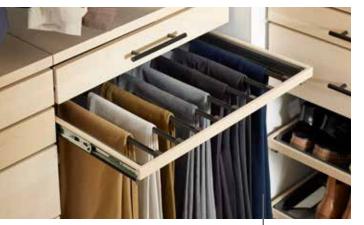

855-827-5623 | CONTAINERSTORE.COM | 29

Décor+ Walk-In Closet in Natural Birch with Lighting

DÉCOR+ BY elfa

Add Pant Rack Rods to a gliding frame for easy access to every pair.

Solid Birch Drawer Fronts take your space to the next level.