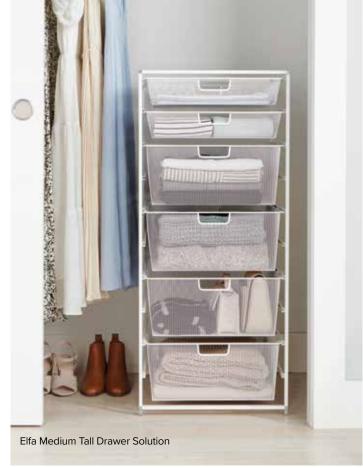

## **Drawer Solutions For Every Room**

Available in a variety of heights, depths and widths, Elfa Classic Drawer Units make it easy to add drawers anywhere.