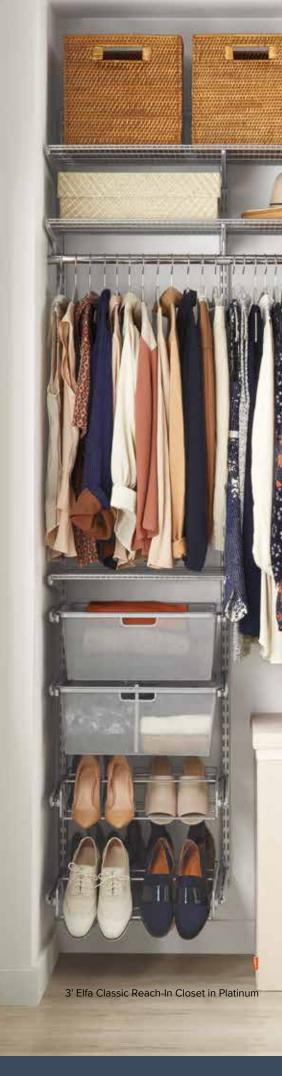

# **Transform Your Smallest Spaces With Elfa**

Perfect for 2', 3' and 4' areas

4' Elfa Classic Reach-In Closet in White

18" Elfa Classic Reach-In Pantry in White

6' Elfa Classic Reach-In Pantry in White

elfa CLASSIC