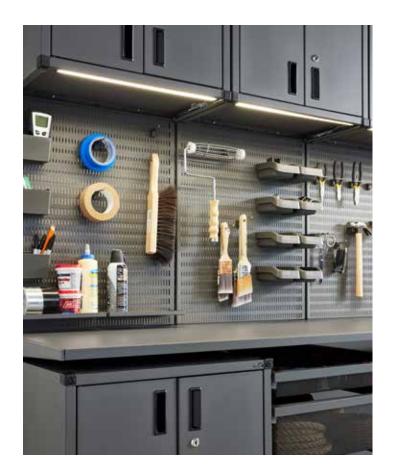

# GARAGE+ BY

Made to handle your toughest storage needs,
Garage+ By Elfa takes garage organization to the
next level. Locking metal cabinets keep tools and
supplies safe, while heavy-duty work surfaces,
full-extension drawers, specialized storage and LED
lighting make it easy to get any size project done.

See pg. 66–67 for more information on installation, services and pricing.

GARAGE+

By elfa