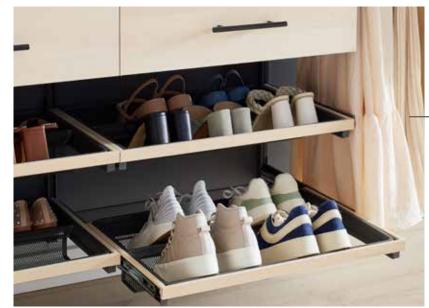

# **Inspiration From Our Community**

Smooth-gliding Shoe Racks put every pair within easy reach.

extra strength and available in three depths, our Ventilated Shelves can be cut to size and can hold almost anything.

855-827-5623 | CONTAINERSTORE.COM | 27

DÉCOR+ BY elfa

Add Shoe Shelves to a gliding frame for easy access to up to six pairs of shoes.

Available in two configurations, In-Drawer Trays stack and slide to sort and protect jewelry and accessories.