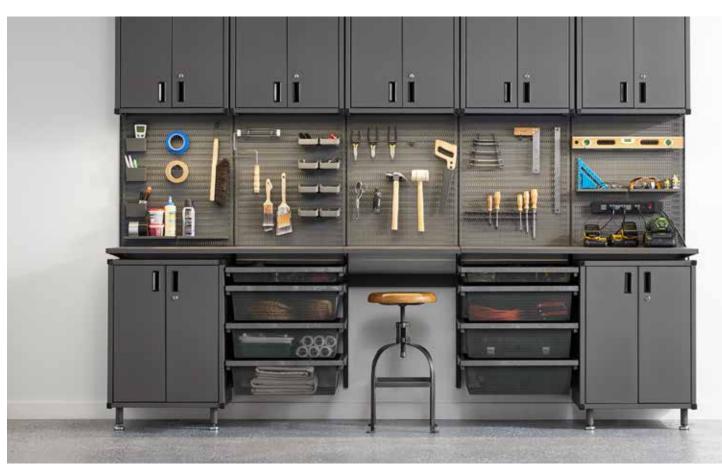

# GARAGE+ BY

Made to handle your toughest storage needs,
Garage+ By Elfa takes garage organization to the
next level. Locking metal cabinets keep tools and
supplies safe, while heavy-duty work surfaces,
full-extension drawers, specialized storage and LED
lighting make it easy to get any size project done.

See pg. 66–67 for more information on installation, services and pricing.

GARAGE+

By elfa