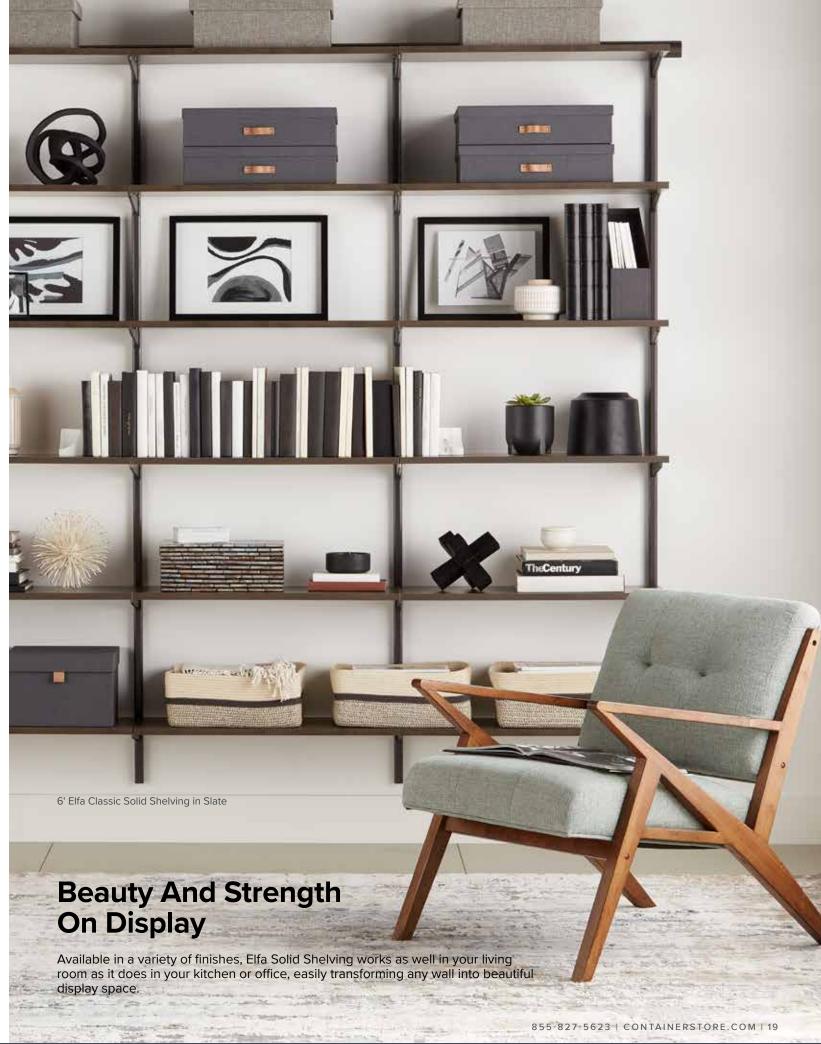

# elfa CLASSIC

Elfa Classic makes it easy to fit more than you ever thought possible in your home – while making every item easy to find. Its strength and ability to be customized make it ideal for garages and pantries, while its clean look is at home in closets, offices and nurseries.