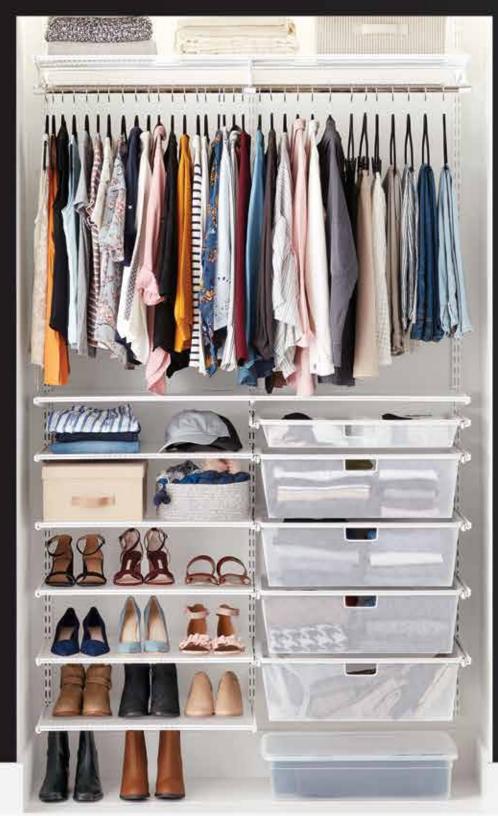

# elfa CLASSIC

Elfa Classic makes it easy to fit more than you ever thought possible in your home – while making every item easy to find. Its strength and ability to be customized make it ideal for garages and pantries, while its clean look is at home in closets, offices and nurseries.

Elfa Classic is in stock at every Container Store location, so you can take your new closet home today and install it yourself – or we can install it for you.

See pg. 66–67 for more information on installation, services and pricing.

# **Transform Your Smallest Spaces With Elfa**

Perfect for 2', 3' and 4' areas

4' Elfa Classic Reach-In Closet in White

18" Elfa Classic Reach-In Pantry in White

6' Elfa Classic Reach-In Pantry in White

elfa CLASSIC