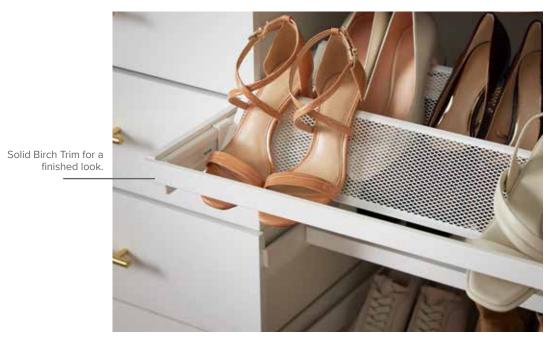

855-827-5623 | CONTAINERSTORE.COM | 29

Décor+ Walk-In Closet in Natural Birch with Lighting

DÉCOR+ BY elfa

Add Pant Rack Rods to a gliding frame for easy access to every pair.

Solid Birch Drawer Fronts take your space to the next level.