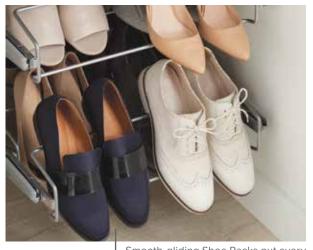

# **Inspiration From Our Community**

Smooth-gliding Shoe Racks put every pair within easy reach.

extra strength and available in three depths, our Ventilated Shelves can be cut to size and can hold almost anything.