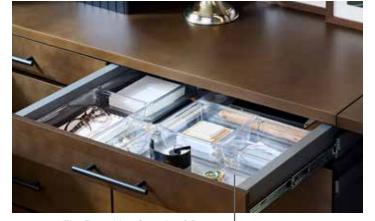

## **Drawer Solutions For Every Room**

Available in a variety of heights, depths and widths, Elfa Classic Drawer Units make it easy to add drawers anywhere.