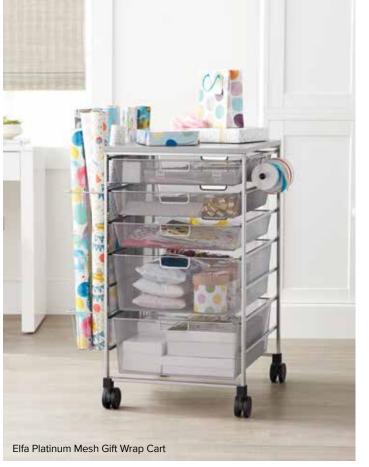

## **Drawer Solutions For Every Room**

Available in a variety of heights, depths and widths, Elfa Classic Drawer Units make it easy to add drawers anywhere.