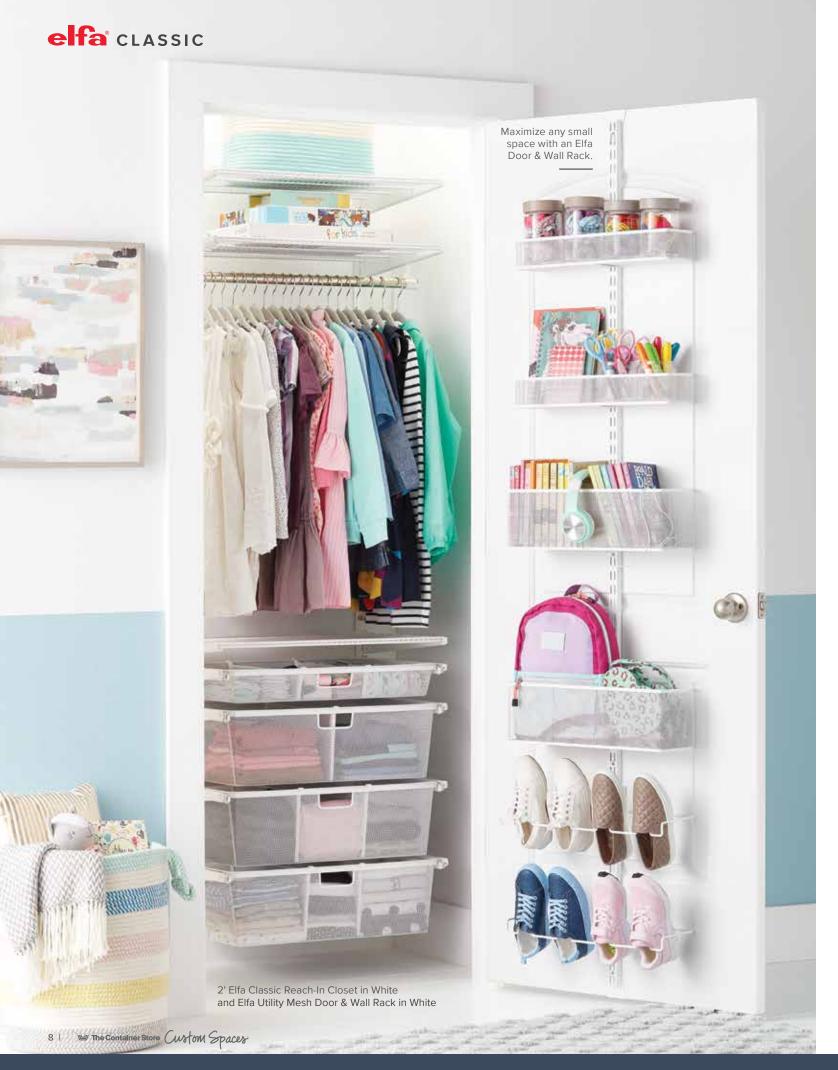

# **Transform Your Smallest Spaces With Elfa**

Perfect for 2', 3' and 4' areas

4' Elfa Classic Reach-In Closet in White

18" Elfa Classic Reach-In Pantry in White

6' Elfa Classic Reach-In Pantry in White

elfa CLASSIC