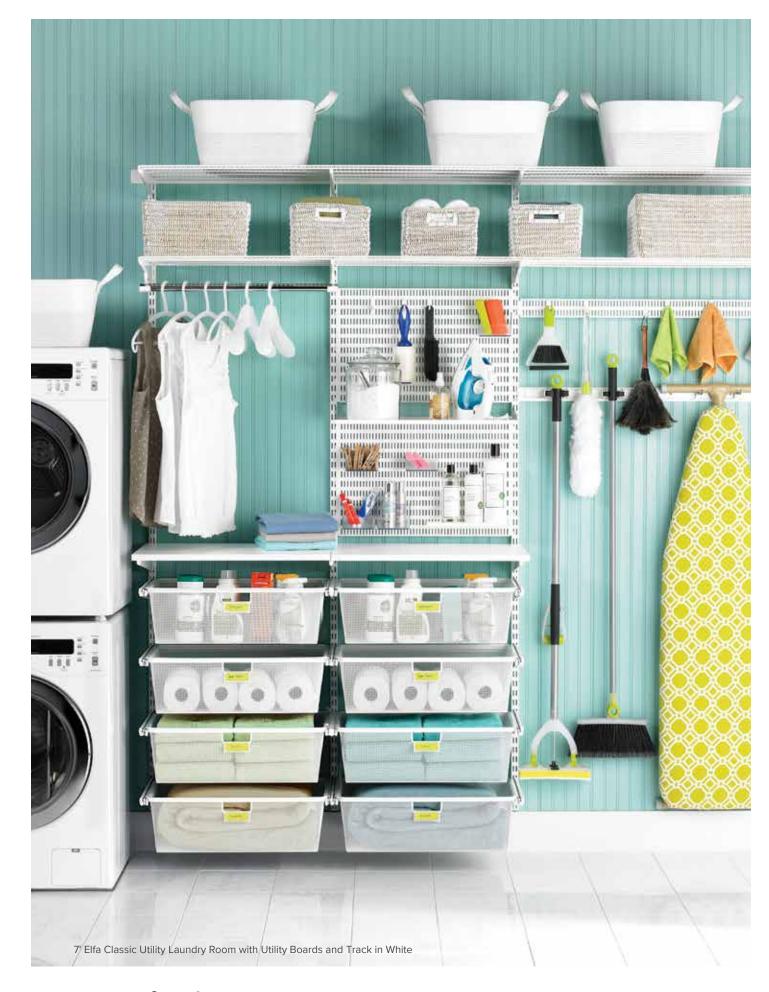

# elfa CLASSIC

Elfa Classic makes it easy to fit more than you ever thought possible in your home – while making every item easy to find. Its strength and ability to be customized make it ideal for garages and pantries, while its clean look is at home in closets, offices and nurseries.