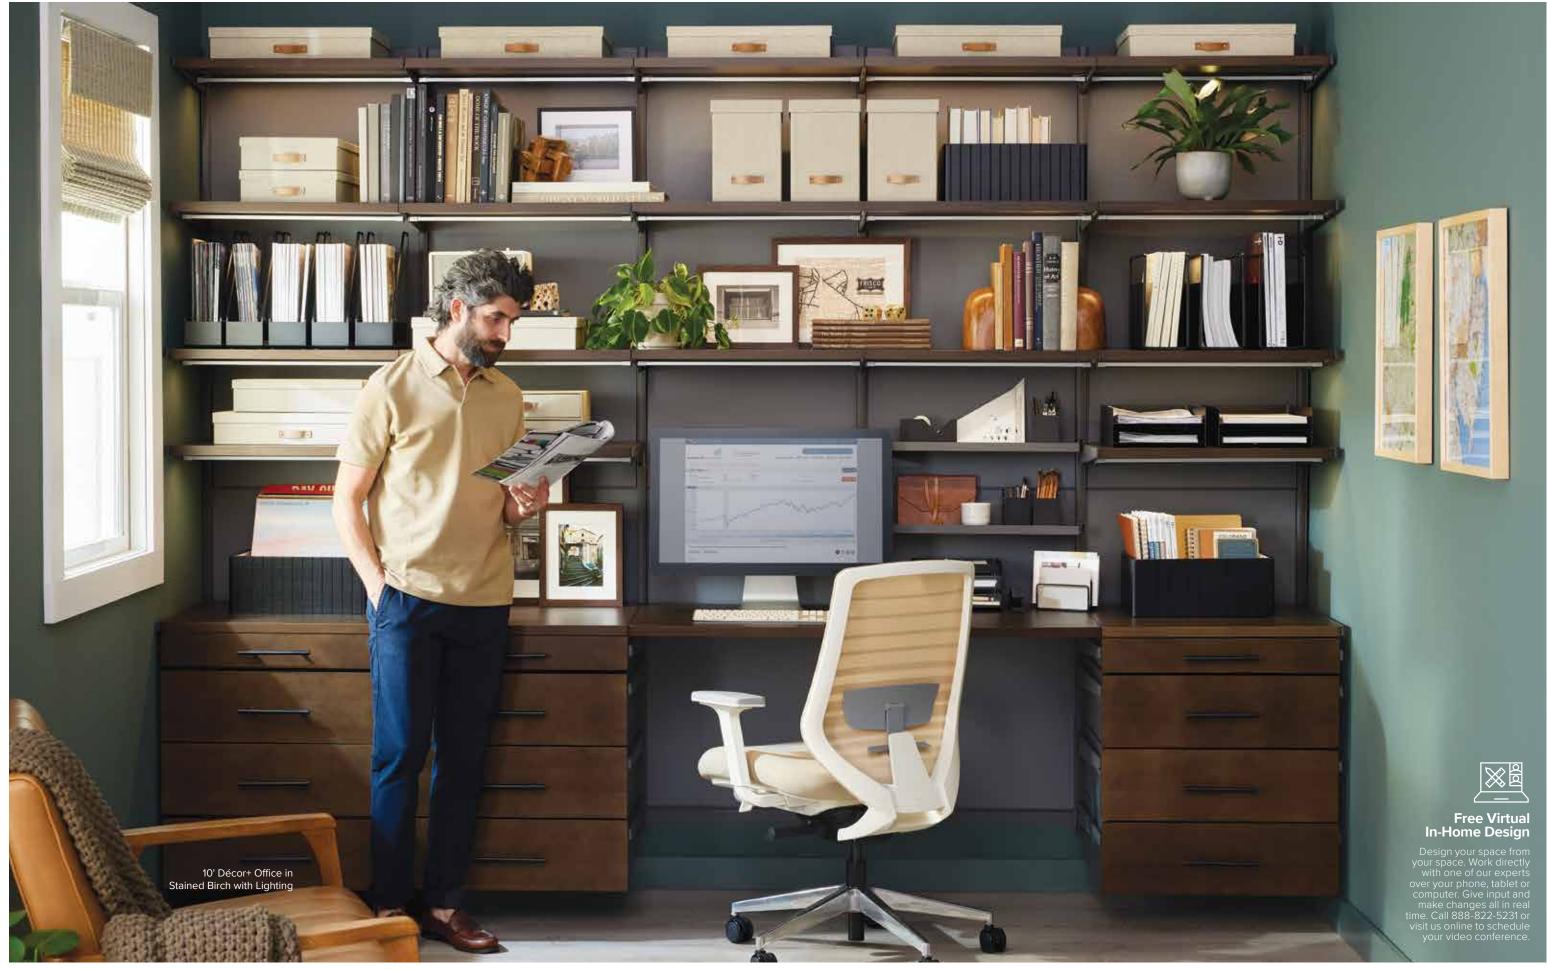

# DÉCOR+ BY

Discover the transforming power of an infinitely adjustable design combined with solid birch details, back panels, LED lighting and full-extension, softclose drawers. Décor+ by Elfa is the evolution of organization plus a modern expression of your style. In stock at every Container Store location, so you can take your new space home today and install it yourself - or we can install it for you.

See pg. 50-51 for more information on installation, services and pricing.