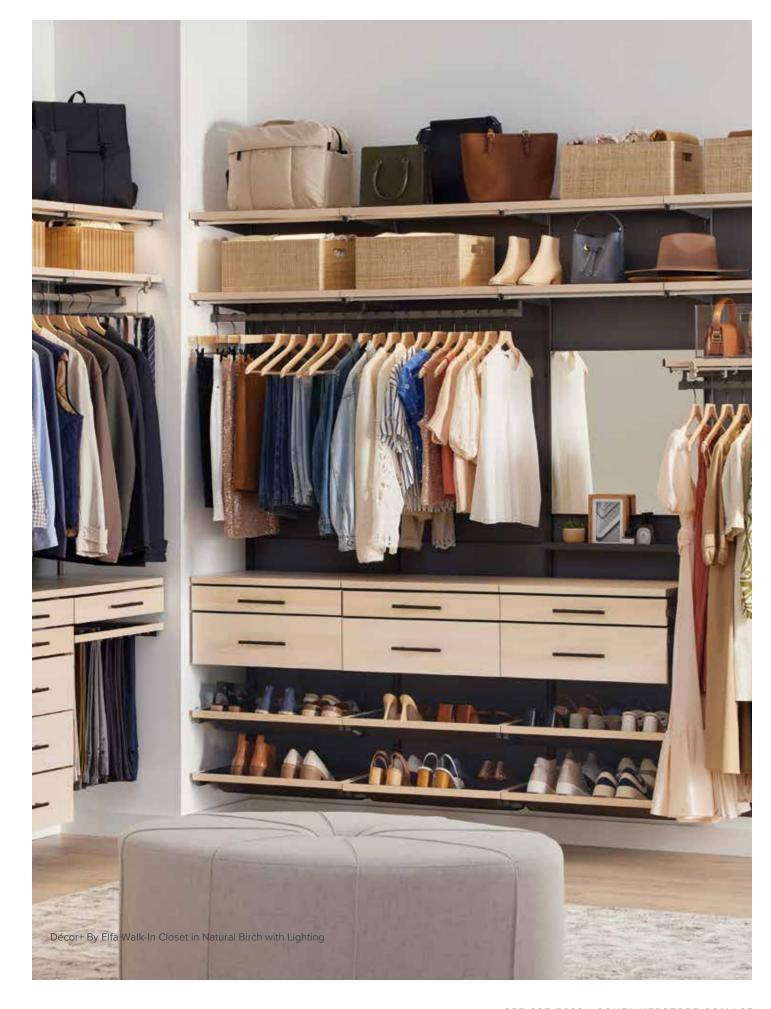

855-827-5623 | CONTAINERSTORE.COM | 29

Décor+ Walk-In Closet in Natural Birch with Lighting

DÉCOR+ BY elfa

Add Pant Rack Rods to a gliding frame for easy access to every pair.

Solid Birch Drawer Fronts take your space to the next level.

Color-matched Closet Rods create a seamless look.

Our Décor+ Shelves feature an exceptionally strong honeycomb interior wrapped in birch veneer.

# Discover More Space In All Your Spaces.

Add task lighting with LED lights.

The Everything Organizer® Drawer Organizers fit perfectly.