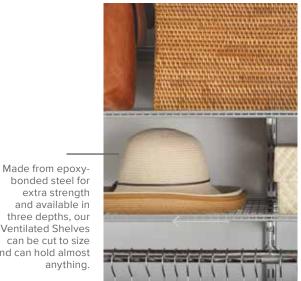

# **Inspiration From Our Community**

Smooth-gliding Shoe Racks put every pair within easy reach.

extra strength and available in three depths, our Ventilated Shelves can be cut to size and can hold almost anything.