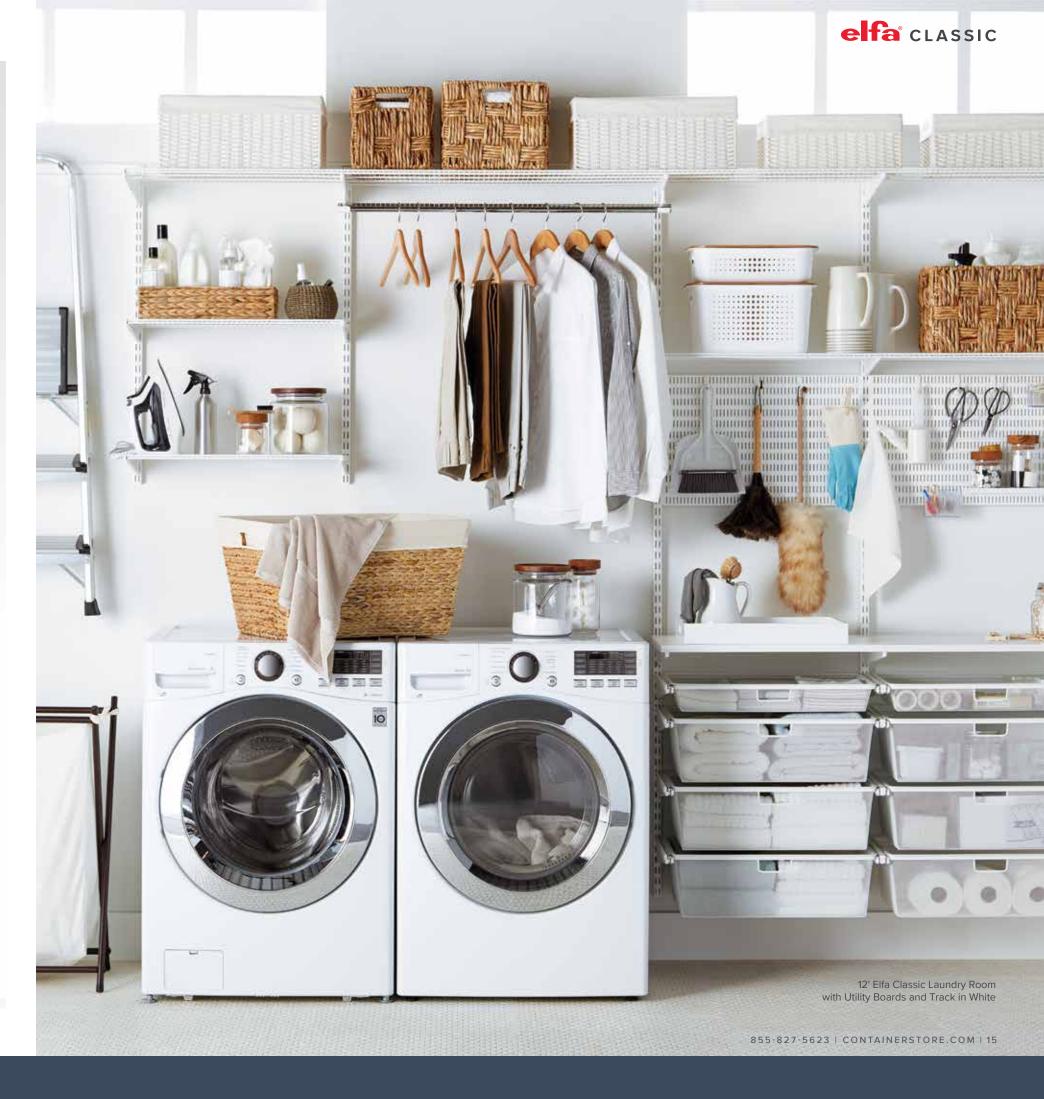

# elfa CLASSIC

Elfa Classic makes it easy to fit more than you ever thought possible in your home – while making every item easy to find. Its strength and ability to be customized make it ideal for garages and pantries, while its clean look is at home in closets, offices and nurseries.