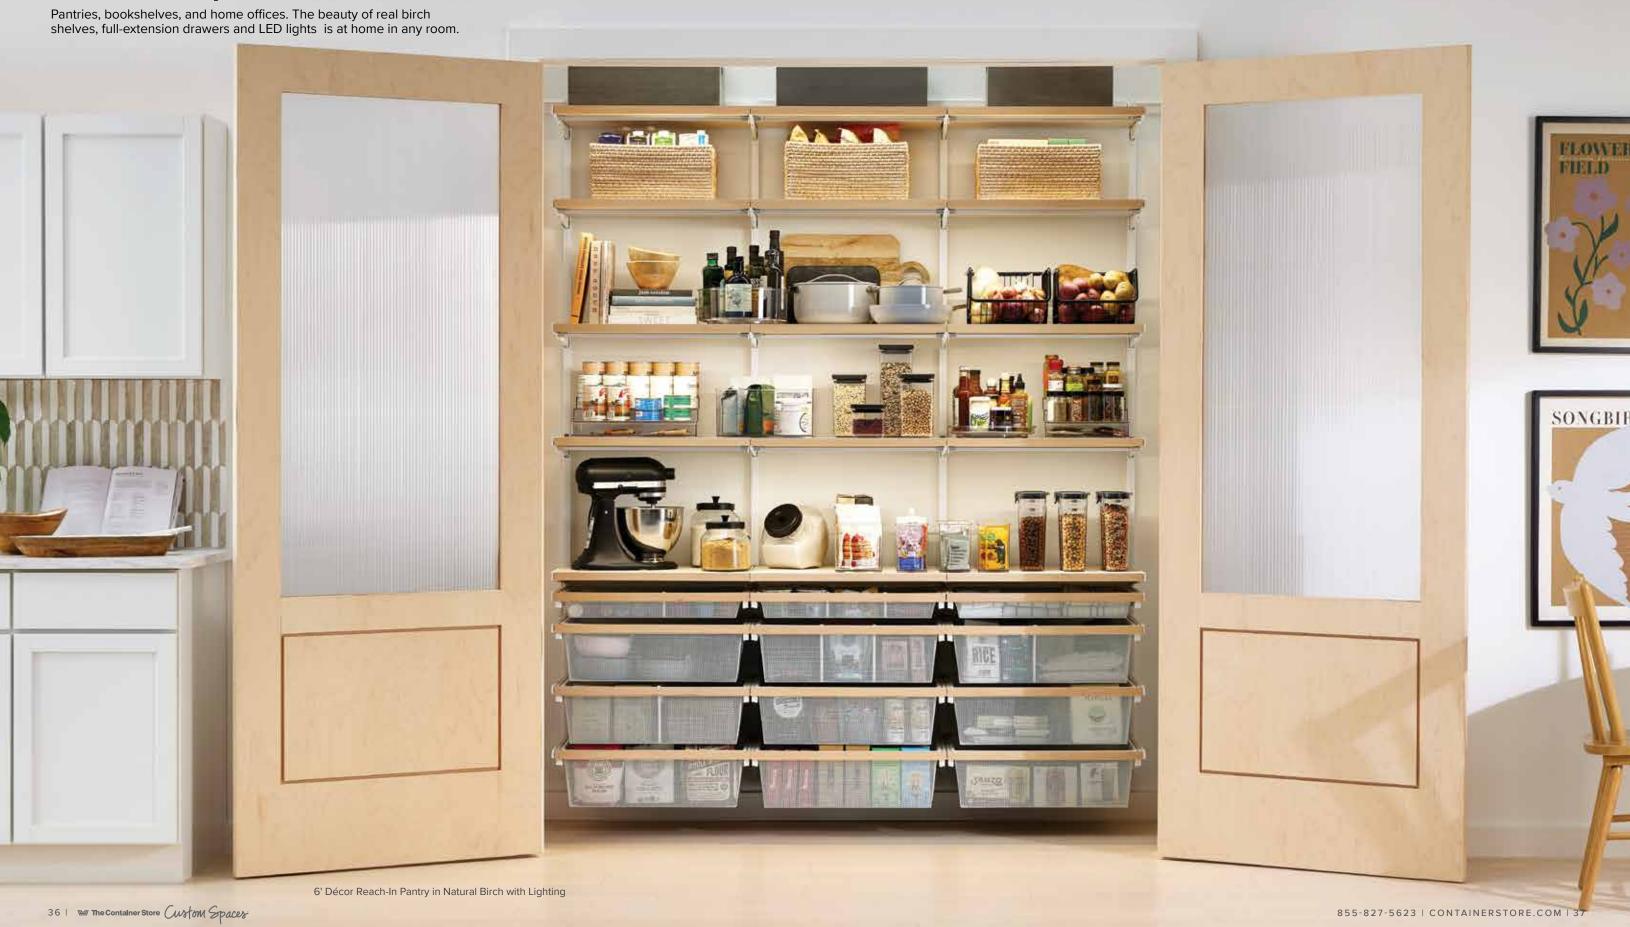

Color-matched Closet Rods create a seamless look.

Our Décor+ Shelves feature an exceptionally strong honeycomb interior wrapped in birch veneer.

# Discover More Space In All Your Spaces.

Add task lighting with LED lights.

The Everything Organizer® Drawer Organizers fit perfectly.