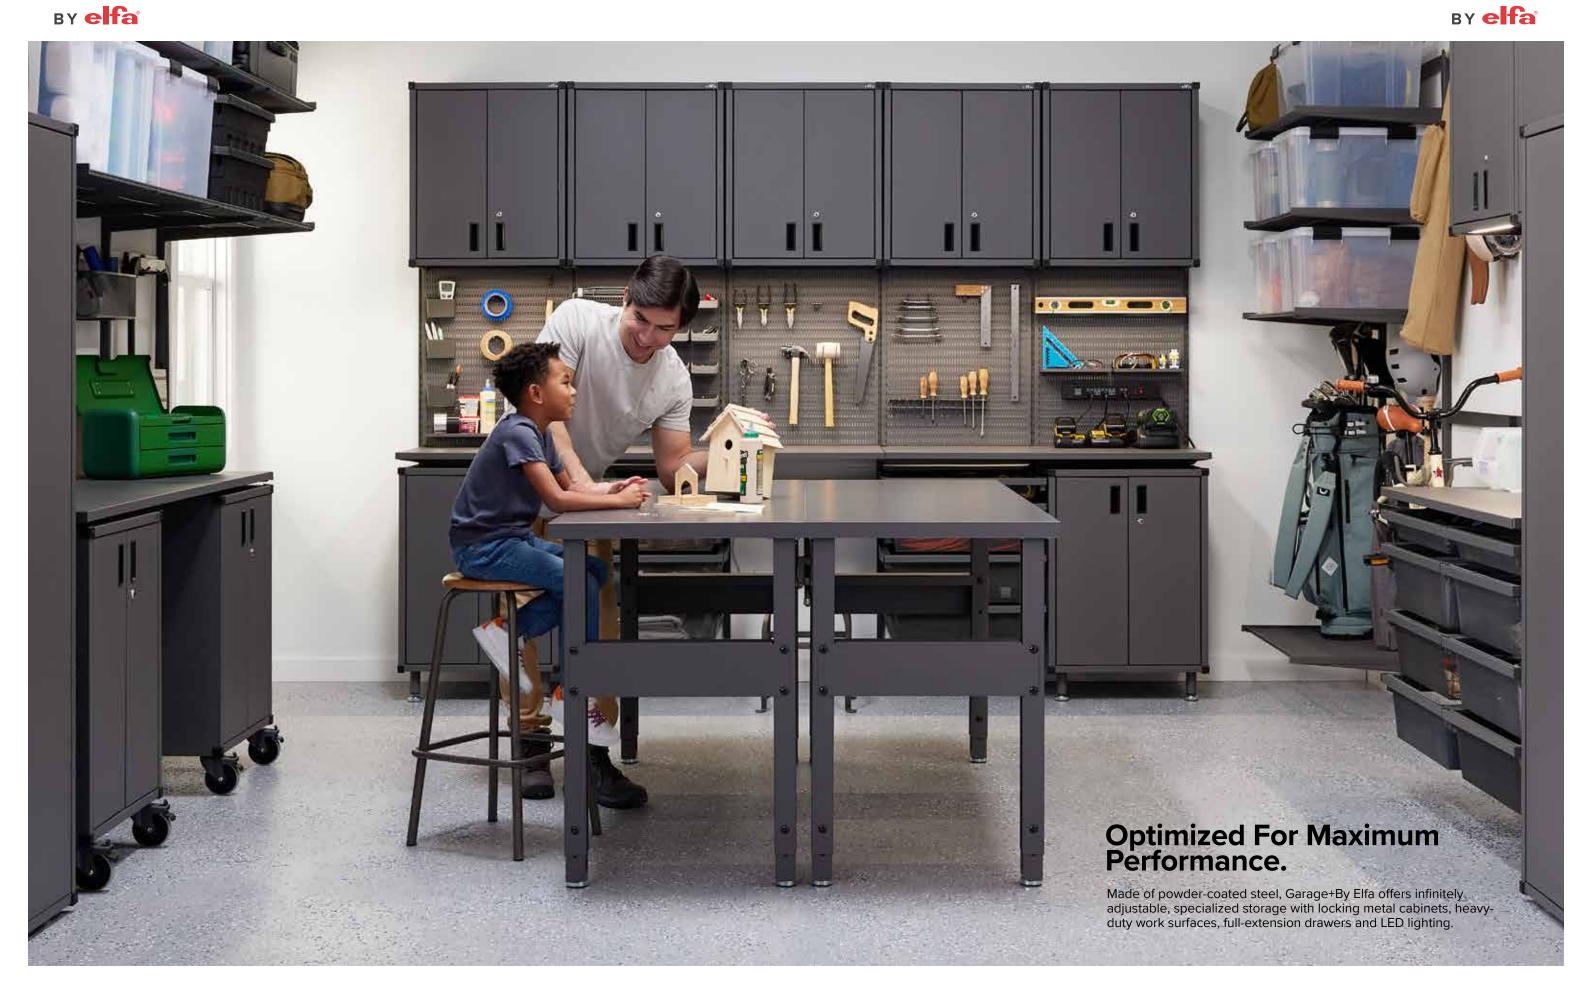

# GARAGE+ BY

Made to handle your toughest storage needs,
Garage+ By Elfa takes garage organization to the
next level. Locking metal cabinets keep tools and
supplies safe, while heavy-duty work surfaces,
full-extension drawers, specialized storage and LED
lighting make it easy to get any size project done.

See pg. 66–67 for more information on installation, services and pricing.

GARAGE+

By elfa