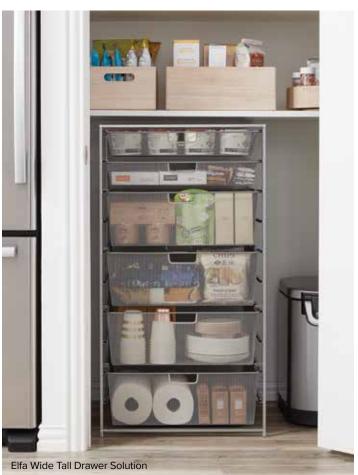

## **Drawer Solutions For Every Room**

Available in a variety of heights, depths and widths, Elfa Classic Drawer Units make it easy to add drawers anywhere.