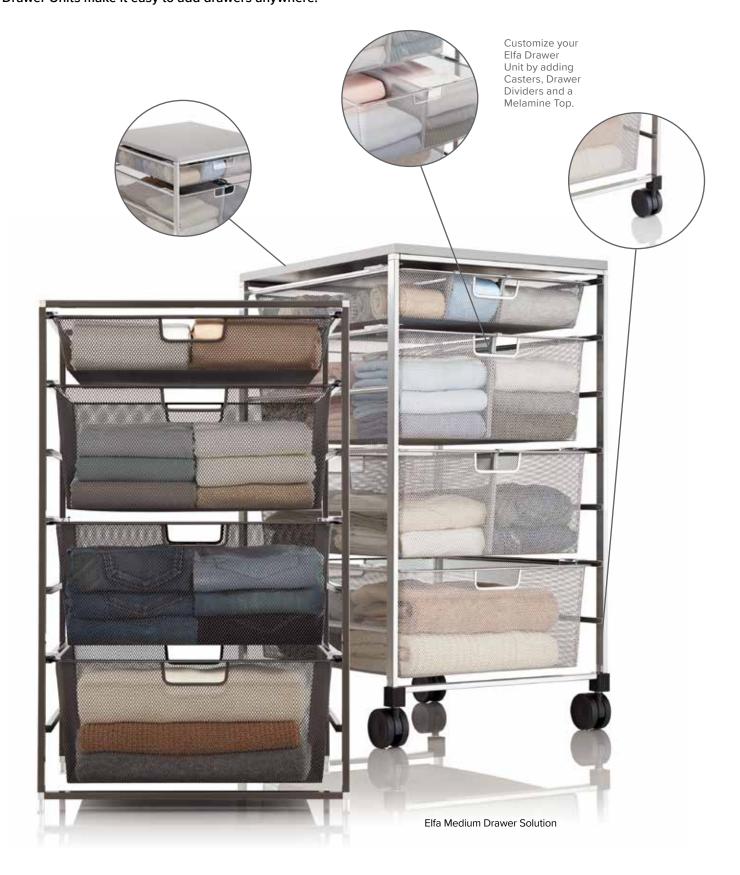

## **Drawer Solutions For Every Room**

Available in a variety of heights, depths and widths, Elfa Classic Drawer Units make it easy to add drawers anywhere.