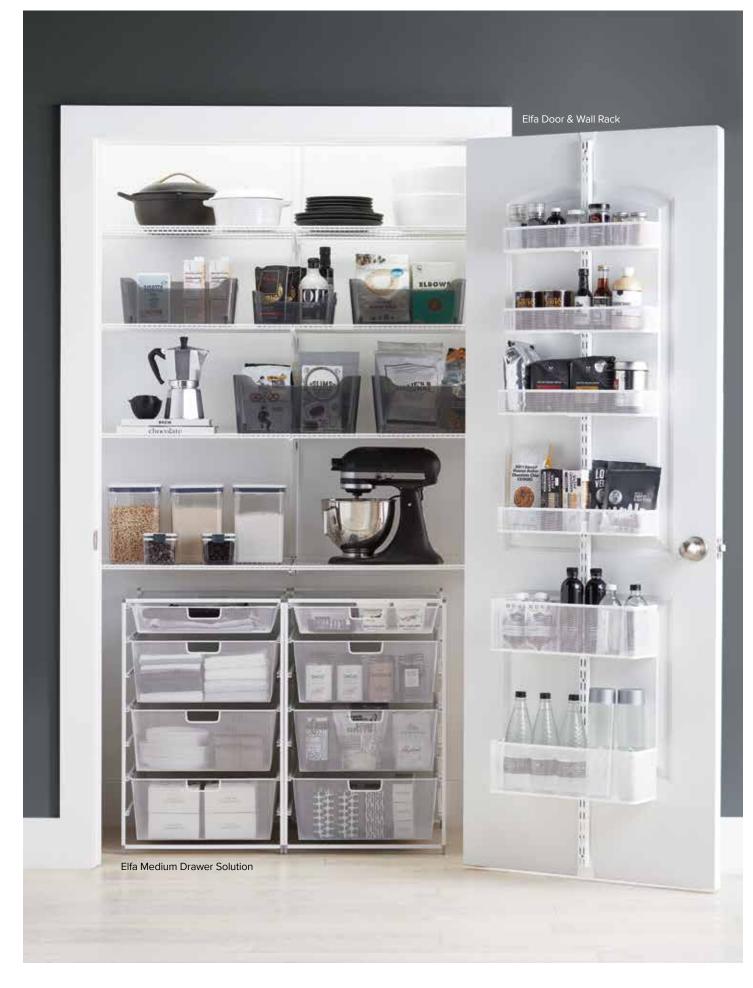

## **Drawer Solutions For Every Room**

Available in a variety of heights, depths and widths, Elfa Classic Drawer Units make it easy to add drawers anywhere.