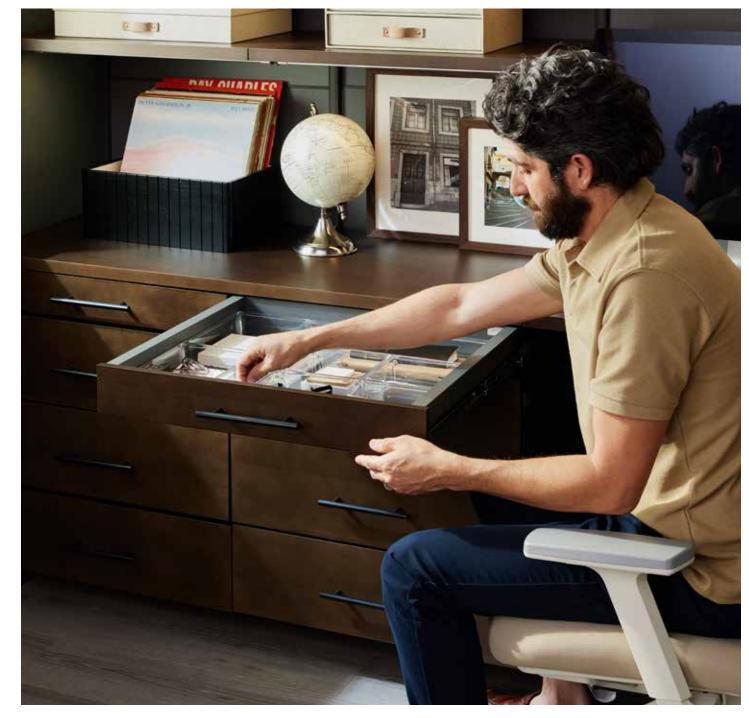

Literally made for Elfa, The Everything Organizer® Collection sits flat on wire shelves and features pro details like squared corners.

Full-extension, soft-close Mesh Drawers with optional Dividers provide easy access to contents.

# Discover More Space In All Your Spaces.

Add task lighting with LED lights.

The Everything Organizer® Drawer Organizers fit perfectly.