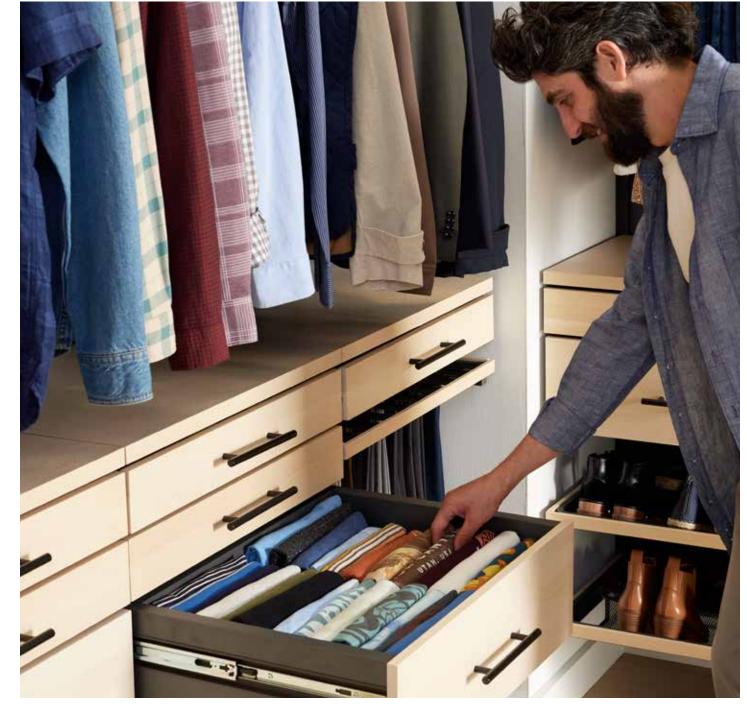

## **Drawer Solutions For Every Room**

Available in a variety of heights, depths and widths, Elfa Classic Drawer Units make it easy to add drawers anywhere.

Literally made for Elfa, The Everything Organizer® Collection sits flat on wire shelves and features pro details like squared corners.

Full-extension, soft-close Mesh Drawers with optional Dividers provide easy access to contents.