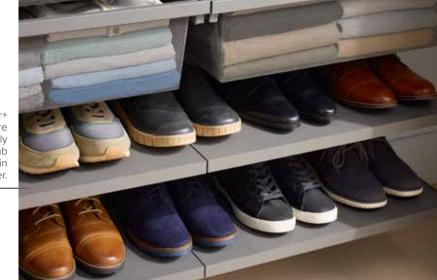

855-827-5623 | CONTAINERSTORE.COM | 27

DÉCOR+ BY elfa

Add Shoe Shelves to a gliding frame for easy access to up to six pairs of shoes.

Available in two configurations, In-Drawer Trays stack and slide to sort and protect jewelry and accessories.