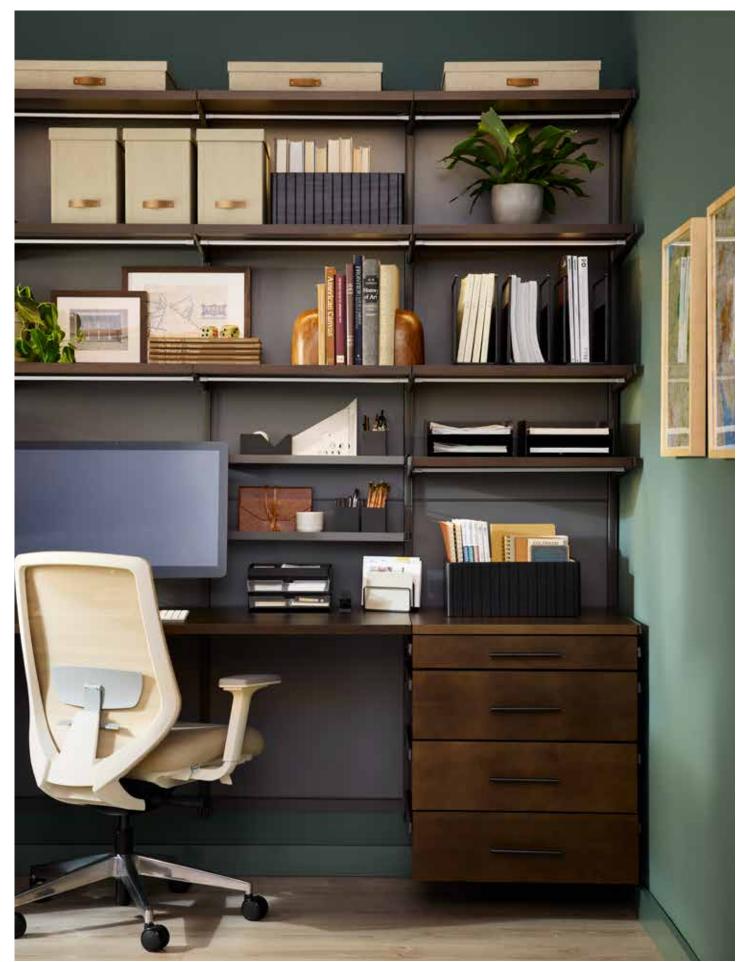

Color-matched Closet Rods create a seamless look.

Our Décor+ Shelves feature an exceptionally strong honeycomb interior wrapped in birch veneer.