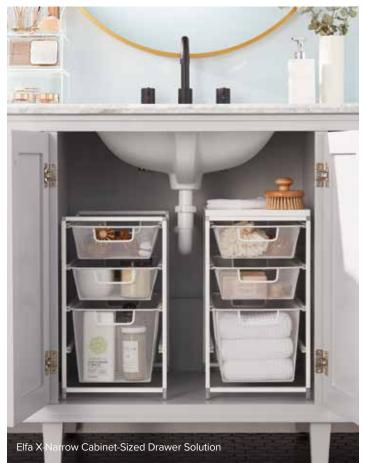

## **Drawer Solutions For Every Room**

Available in a variety of heights, depths and widths, Elfa Classic Drawer Units make it easy to add drawers anywhere.