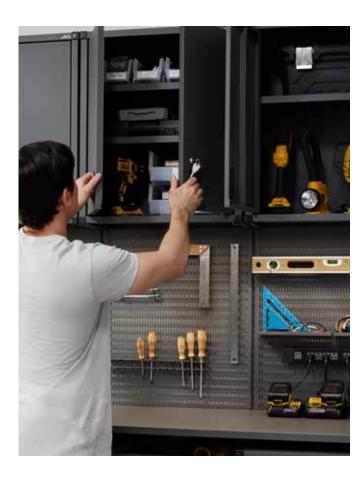

# GARAGE+ BY

Made to handle your toughest storage needs,
Garage+ By Elfa takes garage organization to the
next level. Locking metal cabinets keep tools and
supplies safe, while heavy-duty work surfaces,
full-extension drawers, specialized storage and LED
lighting make it easy to get any size project done.

See pg. 66–67 for more information on installation, services and pricing.

GARAGE+

By elfa