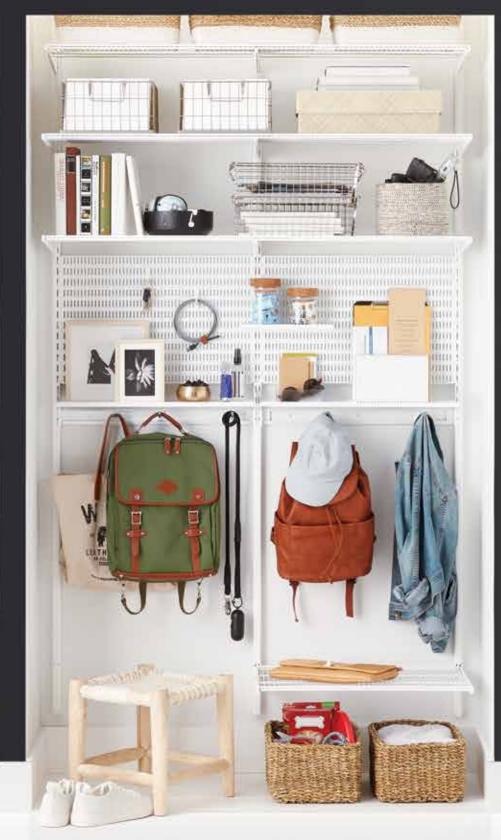

# **Inspiration From Our Community**

Smooth-gliding Shoe Racks put every pair within easy reach.

extra strength and available in three depths, our Ventilated Shelves can be cut to size and can hold almost anything.

Keep sweaters and shirts neat or separate socks and undies - Mesh Drawer Dividers make it easy.

855-827-5623 | CONTAINERSTORE.COM | 7

855-827-5623 | CONTAINERSTORE.COM | 9