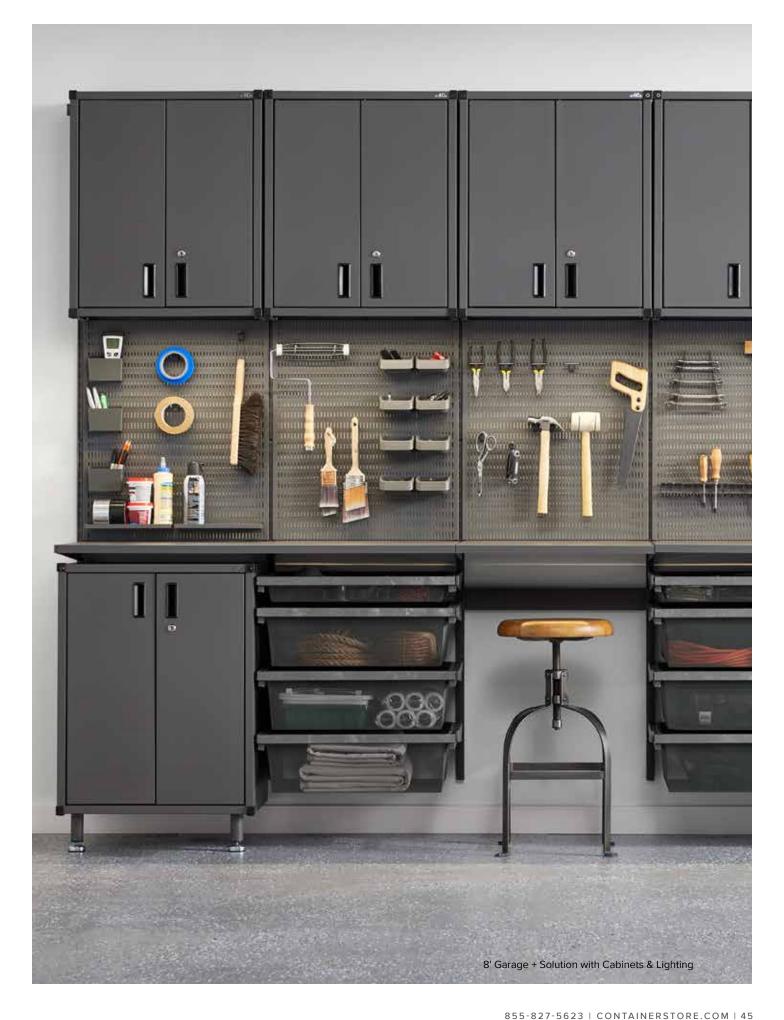

# GARAGE+ BY

Made to handle your toughest storage needs,
Garage+ By Elfa takes garage organization to the
next level. Locking metal cabinets keep tools and
supplies safe, while heavy-duty work surfaces,
full-extension drawers, specialized storage and LED
lighting make it easy to get any size project done.

See pg. 66–67 for more information on installation, services and pricing.

GARAGE+

By elfa