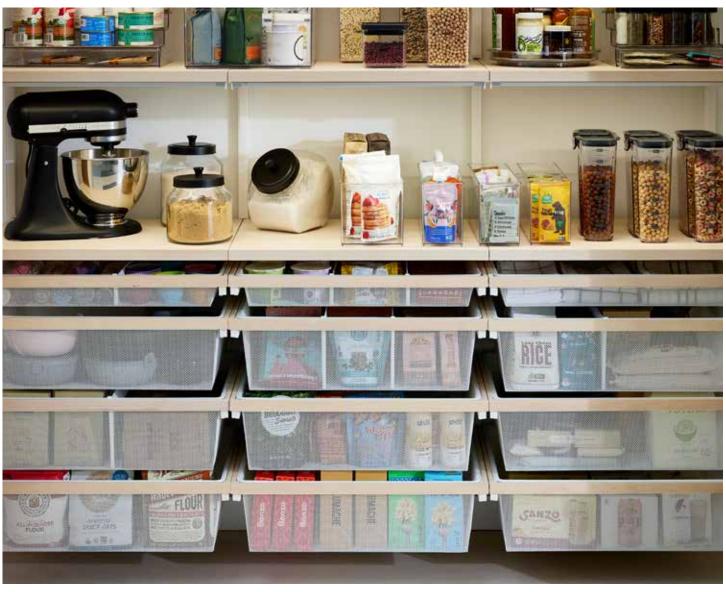

## **Drawer Solutions For Every Room**

Available in a variety of heights, depths and widths, Elfa Classic Drawer Units make it easy to add drawers anywhere.

Literally made for Elfa, The Everything Organizer® Collection sits flat on wire shelves and features pro details like squared corners.

Full-extension, soft-close Mesh Drawers with optional Dividers provide easy access to contents.