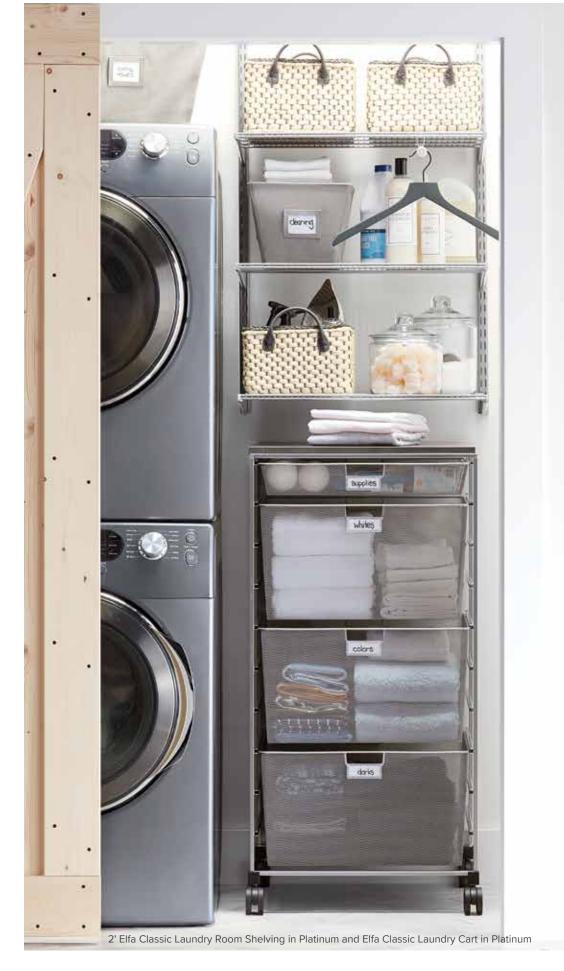

# **Transform Your Smallest Spaces With Elfa**

Perfect for 2', 3' and 4' areas

4' Elfa Classic Reach-In Closet in White

18" Elfa Classic Reach-In Pantry in White

6' Elfa Classic Reach-In Pantry in White

elfa CLASSIC