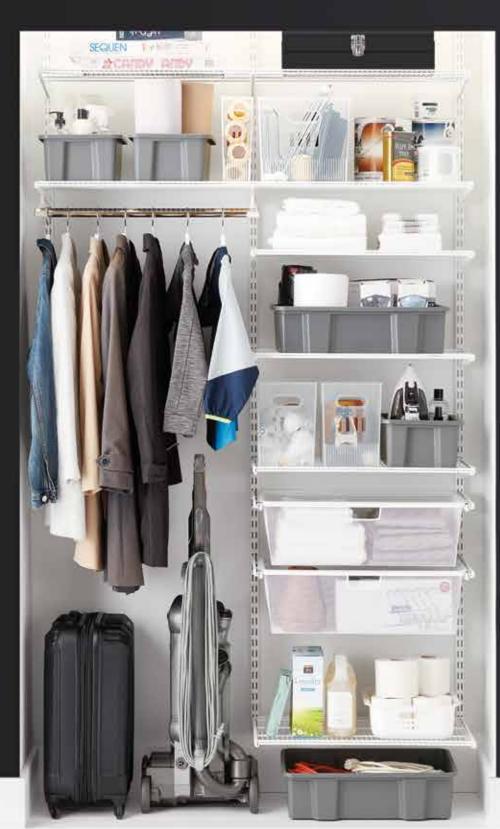

# elfa CLASSIC

Elfa Classic makes it easy to fit more than you ever thought possible in your home – while making every item easy to find. Its strength and ability to be customized make it ideal for garages and pantries, while its clean look is at home in closets, offices and nurseries.

Elfa Classic is in stock at every Container Store location, so you can take your new closet home today and install it yourself – or we can install it for you.

See pg. 66–67 for more information on installation, services and pricing.

# **Transform Your Smallest Spaces With Elfa**

Perfect for 2', 3' and 4' areas

4' Elfa Classic Reach-In Closet in White

18" Elfa Classic Reach-In Pantry in White

6' Elfa Classic Reach-In Pantry in White

elfa CLASSIC