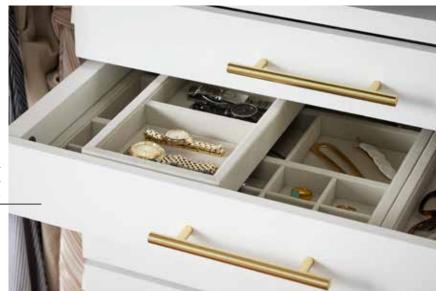

855-827-5623 | CONTAINERSTORE.COM | 27

DÉCOR+ BY elfa

Add Shoe Shelves to a gliding frame for easy access to up to six pairs of shoes.

Available in two configurations, In-Drawer Trays stack and slide to sort and protect jewelry and accessories.