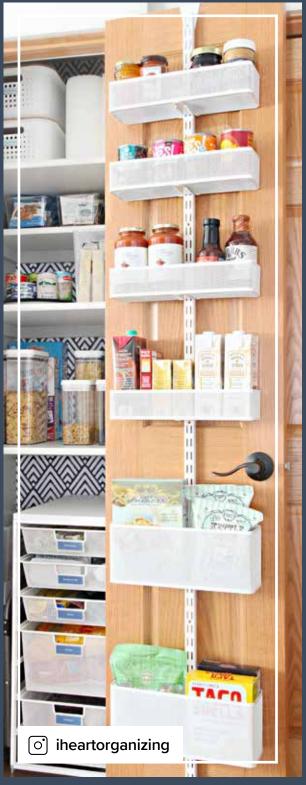

# elfa CLASSIC

Elfa Classic makes it easy to fit more than you ever thought possible in your home – while making every item easy to find. Its strength and ability to be customized make it ideal for garages and pantries, while its clean look is at home in closets, offices and nurseries.

# **Transform Your Smallest Spaces With Elfa**

Perfect for 2', 3' and 4' areas

4' Elfa Classic Reach-In Closet in White

18" Elfa Classic Reach-In Pantry in White

6' Elfa Classic Reach-In Pantry in White

elfa CLASSIC