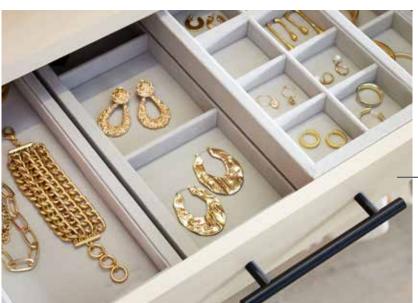

855-827-5623 | CONTAINERSTORE.COM | 29

Décor+ Walk-In Closet in Natural Birch with Lighting

DÉCOR+ BY elfa

Add Pant Rack Rods to a gliding frame for easy access to every pair.

Solid Birch Drawer Fronts take your space to the next level.