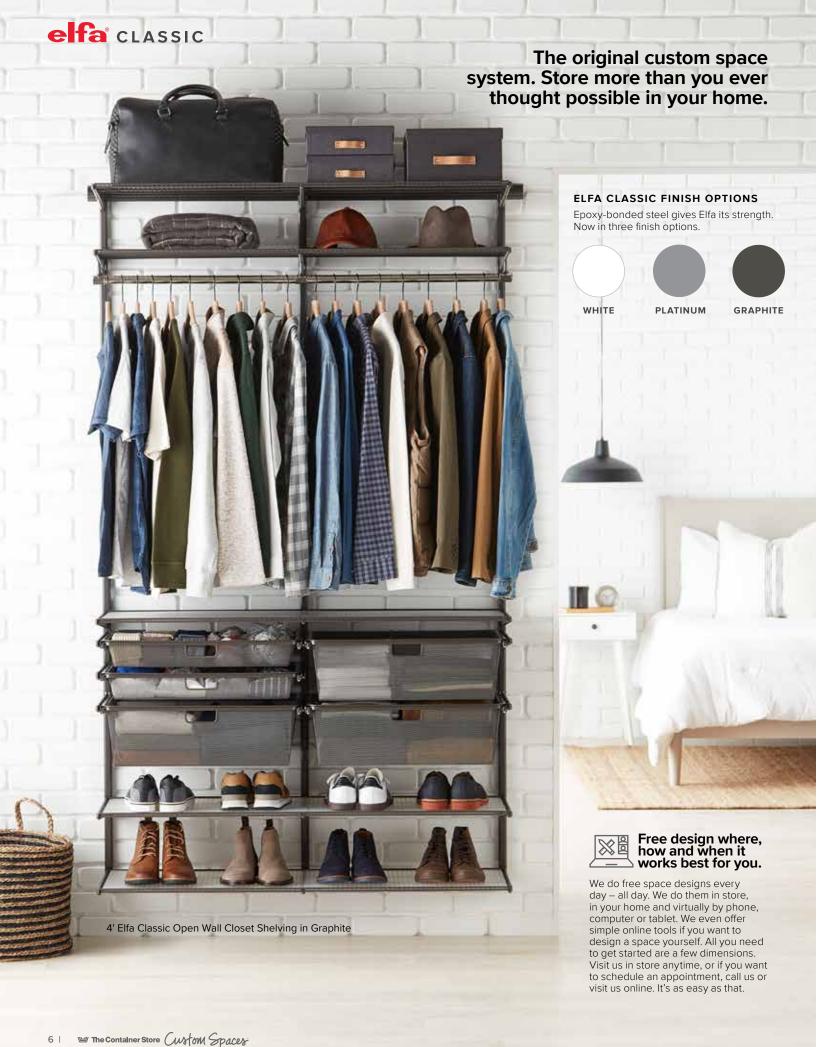

# elfa CLASSIC

Elfa Classic makes it easy to fit more than you ever thought possible in your home – while making every item easy to find. Its strength and ability to be customized make it ideal for garages and pantries, while its clean look is at home in closets, offices and nurseries.

Elfa Classic is in stock at every Container Store location, so you can take your new closet home today and install it yourself – or we can install it for you.

See pg. 66–67 for more information on installation, services and pricing.