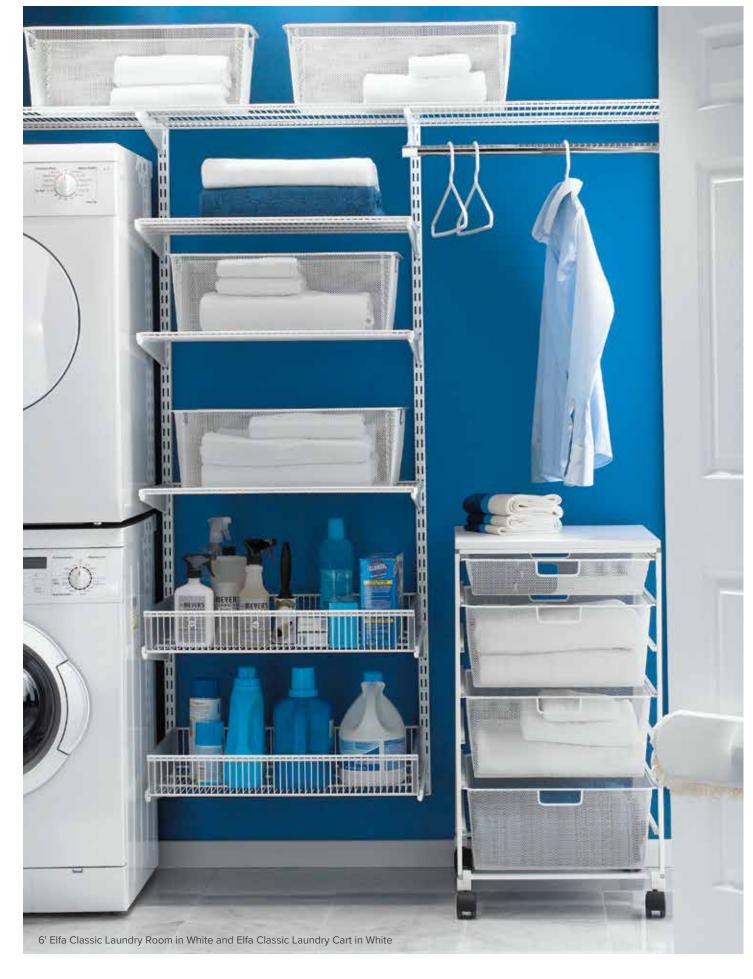

## **Drawer Solutions For Every Room**

Available in a variety of heights, depths and widths, Elfa Classic Drawer Units make it easy to add drawers anywhere.