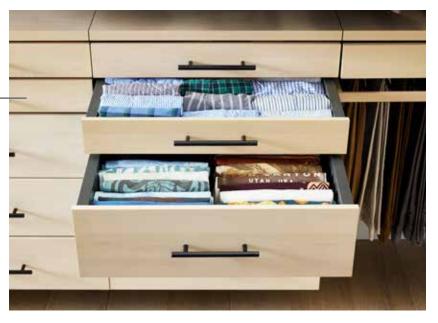

855-827-5623 | CONTAINERSTORE.COM | 27

DÉCOR+ BY elfa

Add Shoe Shelves to a gliding frame for easy access to up to six pairs of shoes.

Available in two configurations, In-Drawer Trays stack and slide to sort and protect jewelry and accessories.