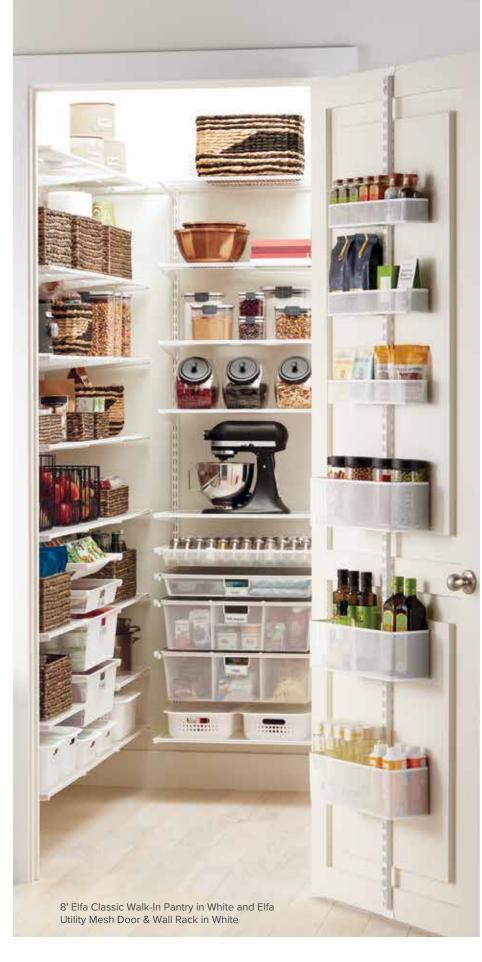

# elfa CLASSIC

Elfa Classic makes it easy to fit more than you ever thought possible in your home – while making every item easy to find. Its strength and ability to be customized make it ideal for garages and pantries, while its clean look is at home in closets, offices and nurseries.

Elfa Classic is in stock at every Container Store location, so you can take your new closet home today and install it yourself – or we can install it for you.

See pg. 66–67 for more information on installation, services and pricing.