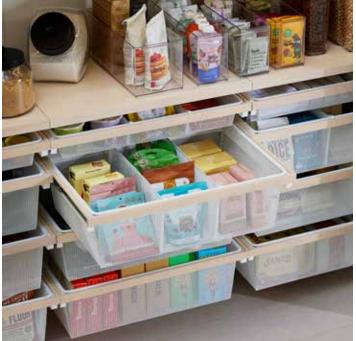

Literally made for Elfa, The Everything Organizer® Collection sits flat on wire shelves and features pro details like squared corners.

Full-extension, soft-close Mesh Drawers with optional Dividers provide easy access to contents.

# Discover More Space In All Your Spaces.

Add task lighting with LED lights.

The Everything Organizer® Drawer Organizers fit perfectly.