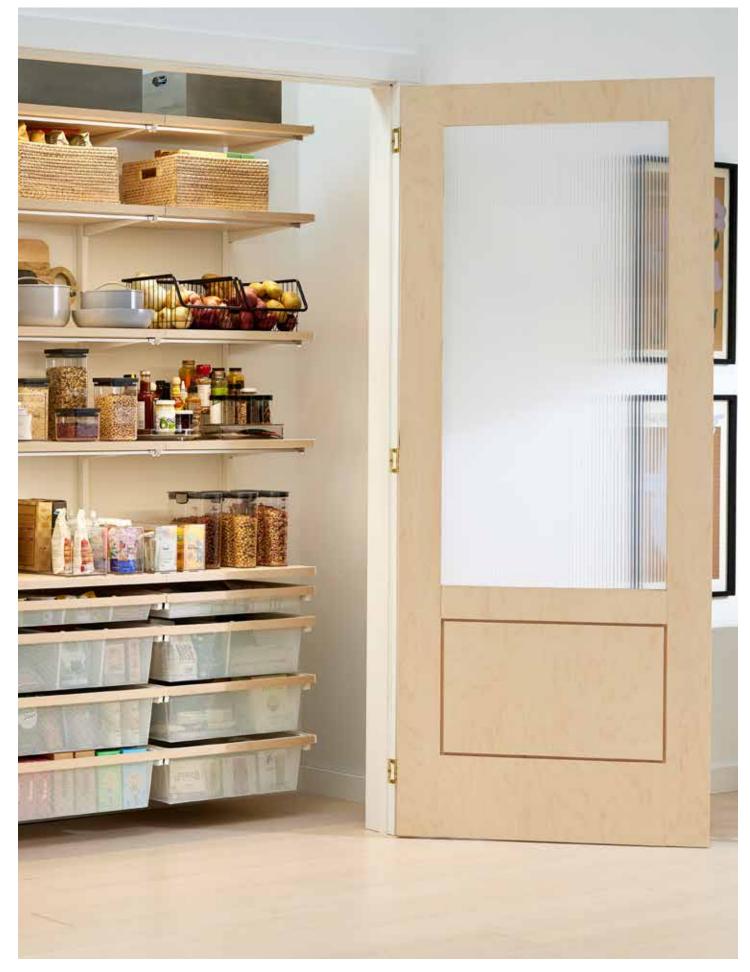

# elfa CLASSIC

Elfa Classic makes it easy to fit more than you ever thought possible in your home – while making every item easy to find. Its strength and ability to be customized make it ideal for garages and pantries, while its clean look is at home in closets, offices and nurseries.

Elfa Classic is in stock at every Container Store location, so you can take your new closet home today and install it yourself – or we can install it for you.

See pg. 66–67 for more information on installation, services and pricing.