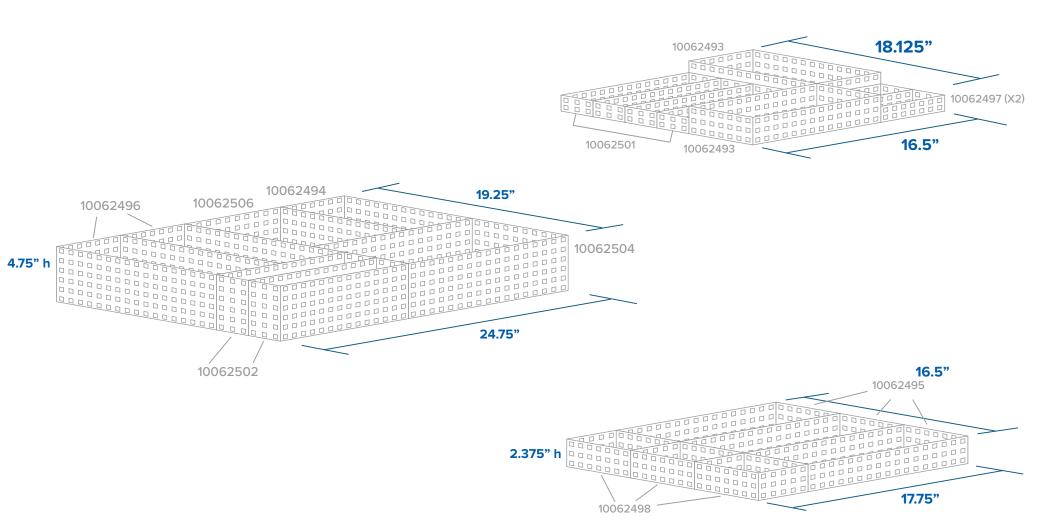

# **MODULARITY CHART**

The chart below shows the different sizes of Bricks we offer. You can stack any Bricks that share a width or depth. Use them on a shelf or in a drawer. We've included SKU numbers below each Brick and Tray for easy reference.