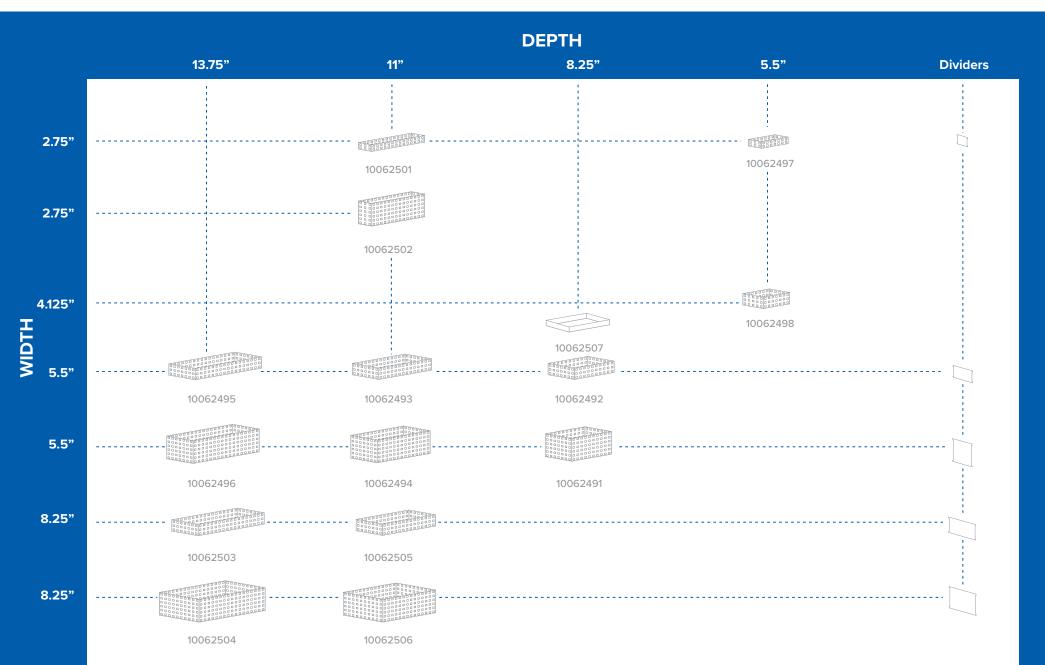

# **MODULARITY CHART**

The chart below shows the different sizes of Bricks we offer. You can stack any Bricks that share a width or depth. Use them on a shelf or in a drawer. We've included SKU numbers below each Brick and Tray for easy reference.