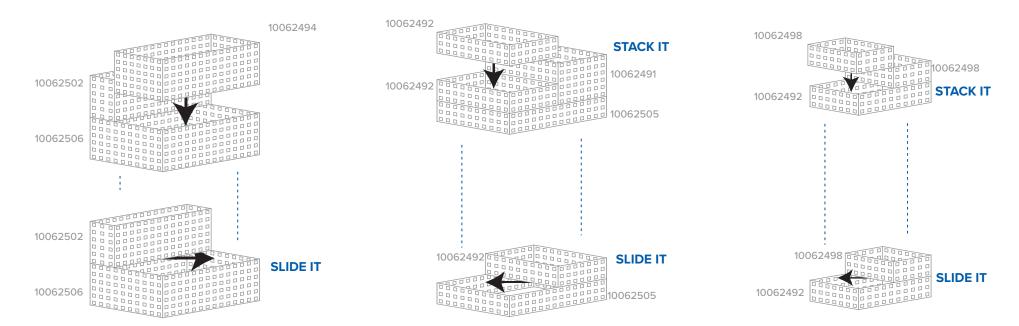

### STACK. SLIDE. STORE.

Stack any Bricks that share a depth or width. You can also use smaller Bricks on top of larger Bricks and slide them to access contents in the Brick below.

This is especially useful when using Bricks in a drawer or on a desktop.