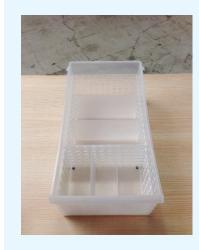

# **BRICKS INSIDE MODULAR DRAWERS**

Like-It Bricks and Dividers can be used inside Like-It Modular and Stacking Drawers. They are perfect for storing utensils, makeup, and craft supplies. All of the solutions below are shown in the Like-it Modular Short Medium Drawer (10051833).

| SKU                    | QUANTITY |
|------------------------|----------|
| 10062491               | 1        |
| 10062529<br>(dividers) | 1        |
| 10062502               | 2 3      |
|                        |          |
|                        |          |