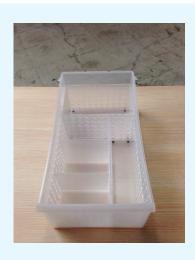

# **BRICKS INSIDE MODULAR DRAWERS**

Like-It Bricks and Dividers can be used inside Like-It Modular and Stacking Drawers. They are perfect for storing utensils, makeup, and craft supplies. All of the solutions below are shown in the Like-it Modular Short Medium Drawer (10051833).

| SKU                    | QUANTITY |
|------------------------|----------|
| 10062491               | 1        |
| 10062494               | 1        |
| 10062529<br>(dividers) | 1        |
| 100625 02              | 1        |
|                        |          |
|                        |          |