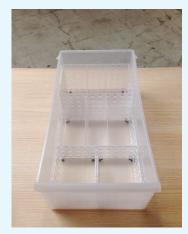

# **BRICKS INSIDE MODULAR DRAWERS**

Like-It Bricks and Dividers can be used inside Like-It Modular and Stacking Drawers. They are perfect for storing utensils, makeup, and craft supplies. All of the solutions below are shown in the Like-it Modular Short Medium Drawer (10051833).

| SKU                    | QUANTITY |
|------------------------|----------|
| 10062491               | 1        |
| 10062529<br>(dividers) | 1        |
| 10062492               | 1        |
| 10062527<br>(dividers) | 1        |
| 10062498               | 2        |
|                        |          |