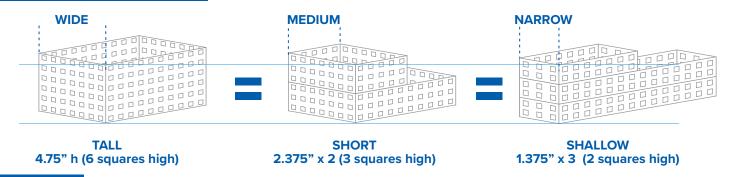

Stack. Slide. Divide. And organize it all. With 14 modular Bins, a Tray, Dividers and Label Holders, it's easy to create a custom storage solution for everything from makeup and craft supplies to pantry staples and office essentials.

### **AVAILABLE IN 3 HEIGHTS AND WIDTHS**



### STACK. SLIDE. STORE.

Stack any Bricks that share a depth or width. You can also use smaller Bricks on top of larger Bricks and slide them to access contents in the Brick below.

This is especially useful when using Bricks in a drawer or on a desktop.



# **MODULARITY CHART**

The chart below shows the different sizes of Bricks we offer. You can stack any Bricks that share a width or depth. Use them on a shelf or in a drawer. We've included SKU numbers below each Brick and Tray for easy reference.



## **DRAWER SOLUTIONS**

Like-it Bricks are perfect for organizing supplies, tools and gadgets in any size drawer. Use them in a single layer, or stack and slide them to take advantage of deep drawers.



# **BRICKS INSIDE MODULAR DRAWERS**

Like-It Bricks and Dividers can be used insid