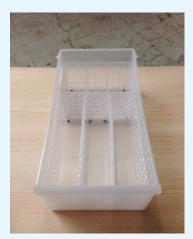

# **BRICKS INSIDE MODULAR DRAWERS**

Like-It Bricks and Dividers can be used inside Like-It Modular and Stacking Drawers. They are perfect for storing utensils, makeup, and craft supplies. All of the solutions below are shown in the Like-it Modular Short Medium Drawer (10051833).

| SKU                    | QUANTITY |
|------------------------|----------|
| 10062506               | 1        |
| 10062517<br>(dividers) | 1        |
| 10062491               | 1        |
| 10062529<br>(dividers) | 1        |
|                        |          |