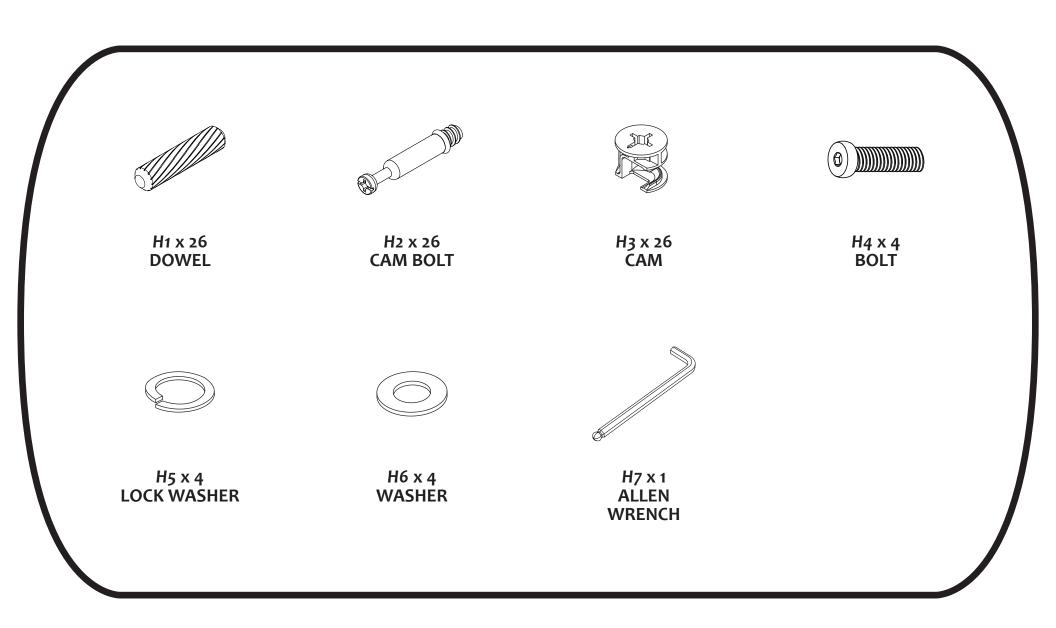

## The Container Store®

The Original Storage and Organization Store®

Please review the hardware listed on the next page as well as individual components of this product. As you unpack and prepare for assembly, place the contents on a carpeted or padded area to protect them from damage.

TOOLS REQUIRED: PHILLIPS SCREWDRIVER