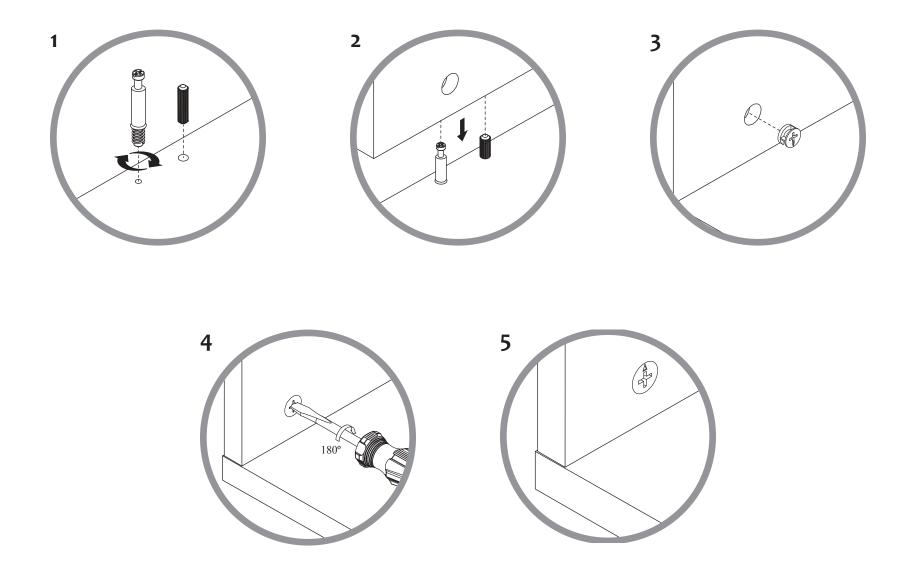

## The Container Store®

The Original Storage and Organization Store®







Please review the hardware listed on the next page as well as individual components of this product. As you unpack and prepare for assembly, place the contents on a carpeted or padded area to protect them from damage.



TOOLS REQUIRED: PHILLIPS SCREWDRIVER















## The Container Store®



WARNING: Do not exceed the recommended weight limits on the designated panels. Exceeding these limits could cause sagging, possibly resulting in failure of product or bodily injury. Severe injury may occur if furniture tips over. Never allow children to climb or play on this product. Place heaviest items on lower shelves and as far back as possible, never overload product.