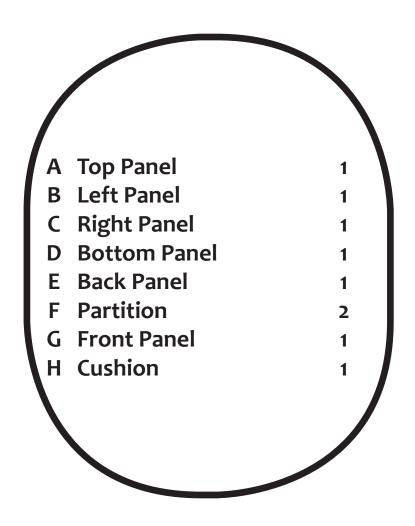

## The Container Store®

The Original Storage and Organization Store®

Please review the hardware listed on the next page as well as individual components of this product. As you unpack and prepare for assembly, place the contents on a carpeted or padded area to protect them from damage.