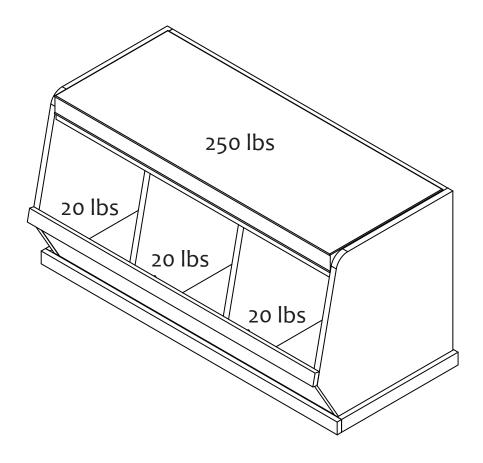

## The Container Store®

WARNING: Do not exceed the recommended weight limits on the designated panels. Exceeding these limits could cause sagging, possibly resulting in failure of product or bodily injury. Severe injury may occur if furniture tips over. Never allow children to climb or play on this product. Place heaviest items on lower shelves and as far back as possible, never overload product.