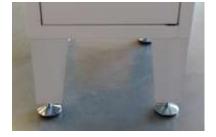

## **BASE - SET UP**

- Image 0 > Open the Bag with Instruction and the Kit who including 2 screws, 1 "Allen key" and 4 adjustable feet
- Image 1 > With the "Allen key", remove the base which is fixed with a screw inside the cabinet, for safe shipping
- Image 2 > Screw in the adjustable feet in the 4 legs of base
- Image 3 > Place the cabinet upper the base in the right position
- Image 4 > Open the door, and inside, on the base, fix the screws with the "Allen Key"

Image > 2 Image > 3 Image > 4