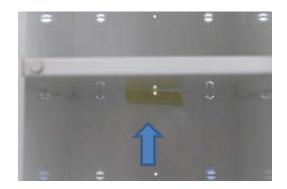

## **HOW TO ADJUST THE SHELF POSITION**

Image A: Remove the PAER/TAPE placed (shelf fixed for transport )

Image B: Raise the shelf from back edge, to remove

Image C: Place the shelf in the position desired - Insert front edge first