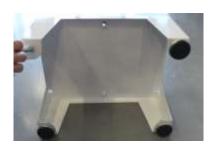

## **BASE - SET UP**

- Image 0 > Open the Bag with Instruction and the Kit who including 2 screws, 1 "Allen key" and 4 adjustable feet
- Image 1 > With the "Allen key", remove the base which is fixed with a screw inside the cabinet, for safe shipping
- Image 2 > Screw in the adjustable feet in the 4 legs of base
- Image 3 > Place the cabinet upper the base in the right position
- Image 4 > Open the door, and inside, on the base, fix the screws with the "Allen Key"

Image > 2 Image > 3 Image > 4