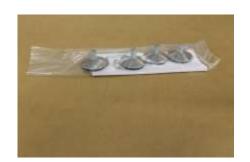

## **BASE - SET UP**

- Image 0 > Open the Bag with Instruction and the Kit who including 2 screws, 1 "Allen key" and 4 adjustable feet
- Image 1 > With the "Allen key", remove the base which is fixed with a screw inside the cabinet, for safe shipping
- Image 2 > Screw in the adjustable feet in the 4 legs of base
- Image 3 > Place the cabinet upper the base in the right position
- Image 4 > Open the door, and inside, on the base, fix the screws with the "Allen Key"