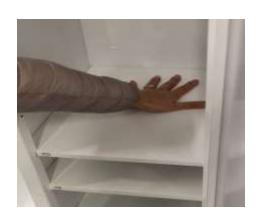

## **HOW TO ADJUST THE SHELF POSITION**

Image A: Remove the PAER/TAPE placed (shelf fixed for transport )

Image B: Raise the shelf from back edge, to remove

Image C: Place the shelf in the position desired - Insert front edge first

Image D: Lower the shelf to the horizontal position (at the same front level)

Pic > A

Pic > C

Pic > B

Pic > D