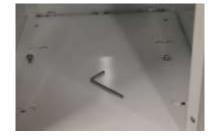

## **BASE - SET UP**

- Image 0 > Open the Bag with Instruction and the Kit who including 2 screws, 1 "Allen key" and 4 adjustable feet
- Image 1 > With the "Allen key", remove the base which is fixed with a screw inside the cabinet, for safe shipping
- Image 2 > Screw in the adjustable feet in the 4 legs of base
- Image 3 > Place the cabinet upper the base in the right position
- Image 4 > Open the door, and inside, on the base, fix the screws with the "Allen Key"