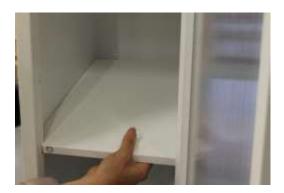

Image D: Lower the shelf to the horizontal position (at the same front level)

Pic > A

Pic > C

Pic > B

Pic > D