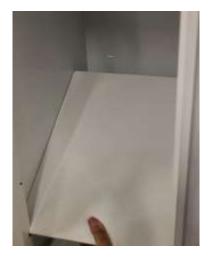

## **HOW TO ADJUST THE SHELF POSITION**

Image A: Remove the PAER/TAPE placed (shelf fixed for transport )

Image B: Raise the shelf from back edge, to remove

Image C: Place the shelf in the position desired - Insert front edge first