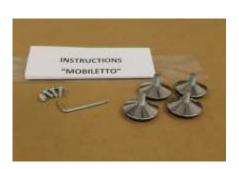

## **BASE - SET UP**

- Image 0 > Open the Bag with Instruction and the Kit who including 2 screws, 1 "Allen key" and 4 adjustable feet
- Image 1 > With the "Allen key", remove the base which is fixed with a screw inside the cabinet, for safe shipping
- Image 2 > Screw in the adjustable feet in the 4 legs of base
- Image 3 > Place the cabinet upper the base in the right position
- Image 4 > Open the door, and inside, on the base, fix the screws with the "Allen Key"