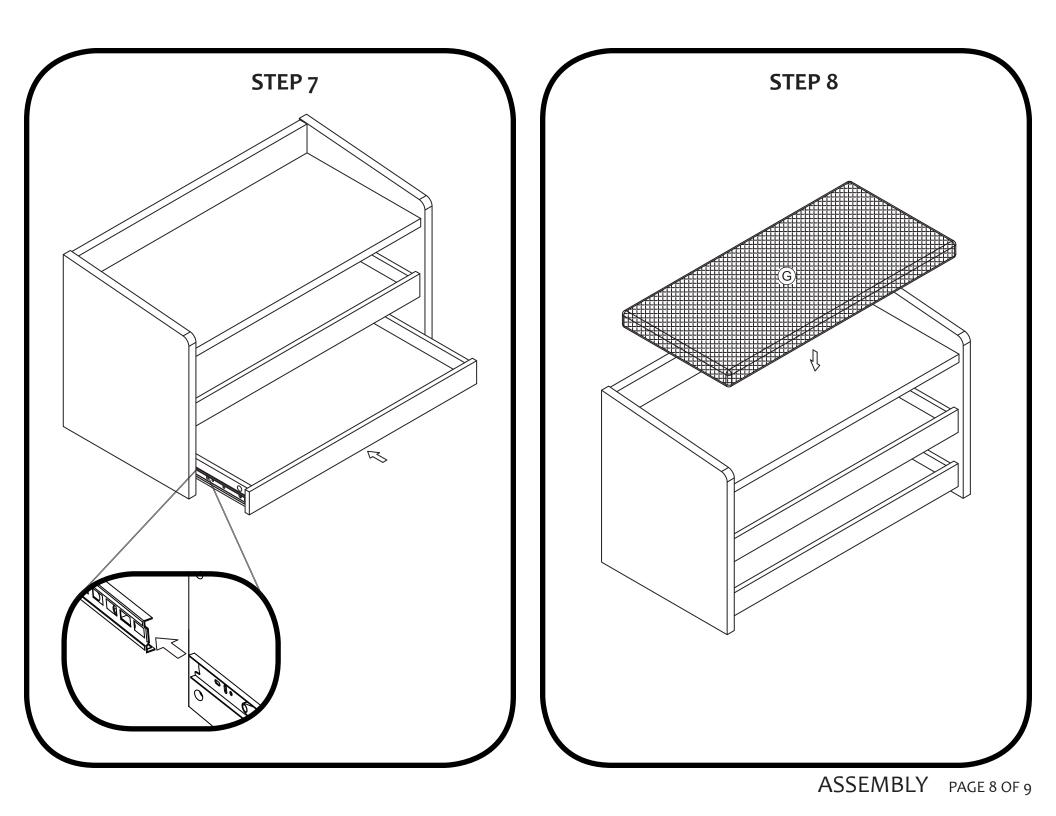

## The Container Store®

**Assembly Instructions** Mercer Bench

Please review the hardware listed on the next page as well as individual components of this product. As you unpack and prepare for assembly, place the contents on a carpeted or padded area to protect them from damage.