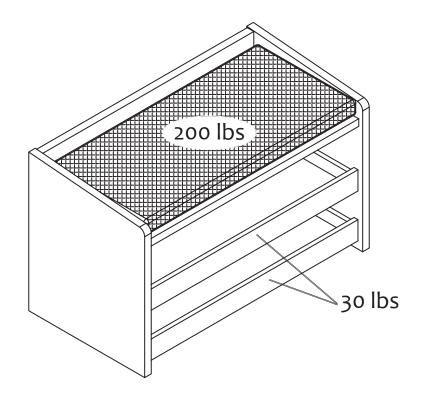

TOOLS REQUIRED: PHILLIPS SCREW DRIVER

WARNING: Do not exceed the recommended weight limits on the designated panels. Exceeding these limits could cause sagging, possibly resulting in failure of product or bodily injury. Severe injury may occur if furniture tips over. Never allow children to climb or play on this product. Place heaviest items on lower shelves and as far back as possible, never overload product.