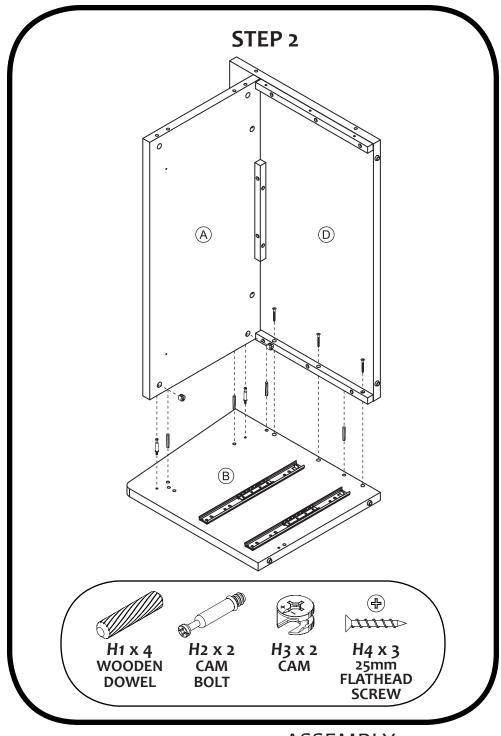

## The Container Store®

**Assembly Instructions** Mercer Bench

Please review the hardware listed on the next page as well as individual components of this product. As you unpack and prepare for assembly, place the contents on a carpeted or padded area to protect them from damage.