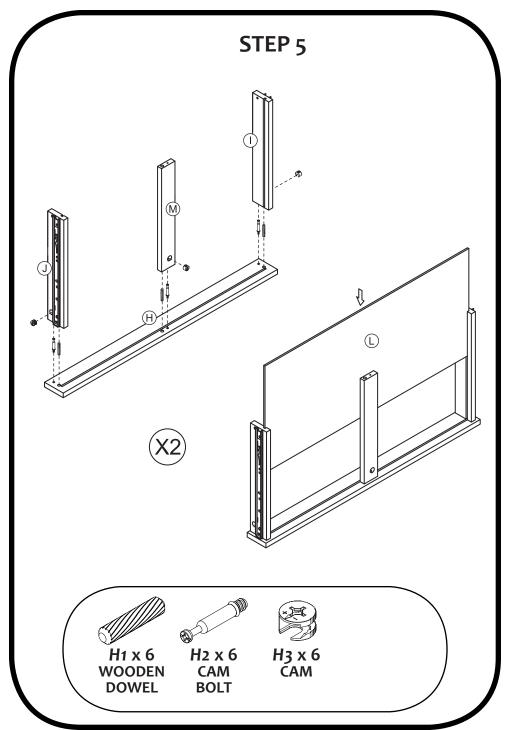

## The Container Store®

**Assembly Instructions** Mercer Bench

Please review the hardware listed on the next page as well as individual components of this product. As you unpack and prepare for assembly, place the contents on a carpeted or padded area to protect them from damage.