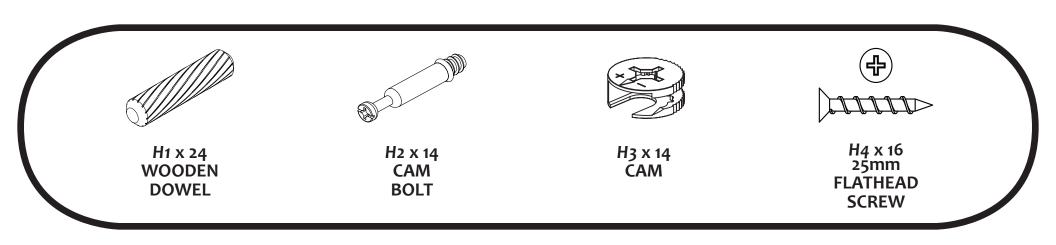

TOOLS REQUIRED: PHILLIPS SCREW DRIVER

WARNING: Do not exceed the recommended weight limits on the designated panels. Exceeding these limits could cause sagging, possibly resulting in failure of product or bodily injury. Severe injury may occur if furniture tips over. Never allow children to climb or play on this product. Place heaviest items on lower shelves and as far back as possible, never overload product.