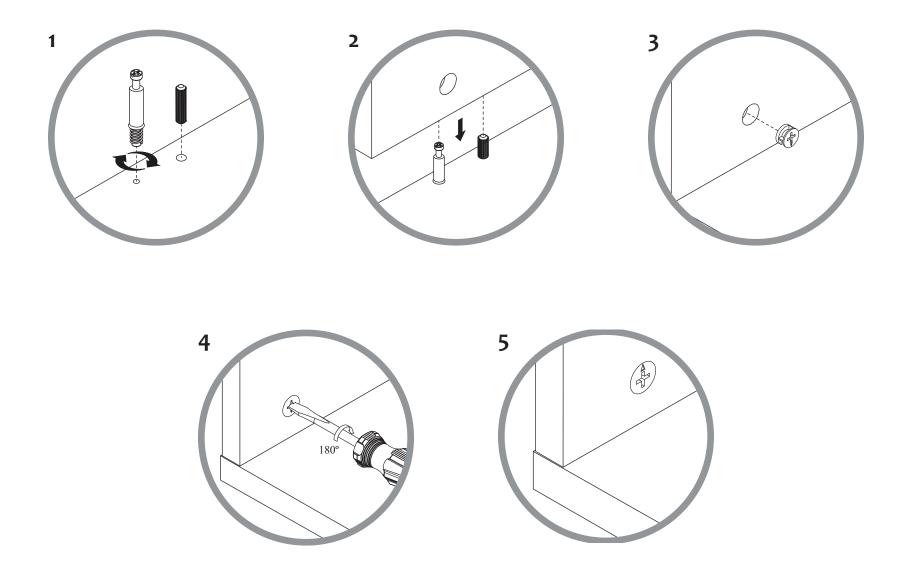

TOOLS REQUIRED: PHILLIPS SCREW DRIVER

WARNING: Do not exceed the recommended weight limits on the designated panels. Exceeding these limits could cause sagging, possibly resulting in failure of product or bodily injury. Severe injury may occur if furniture tips over. Never allow children to climb or play on this product. Place heaviest items on lower shelves and as far back as possible, never overload product.