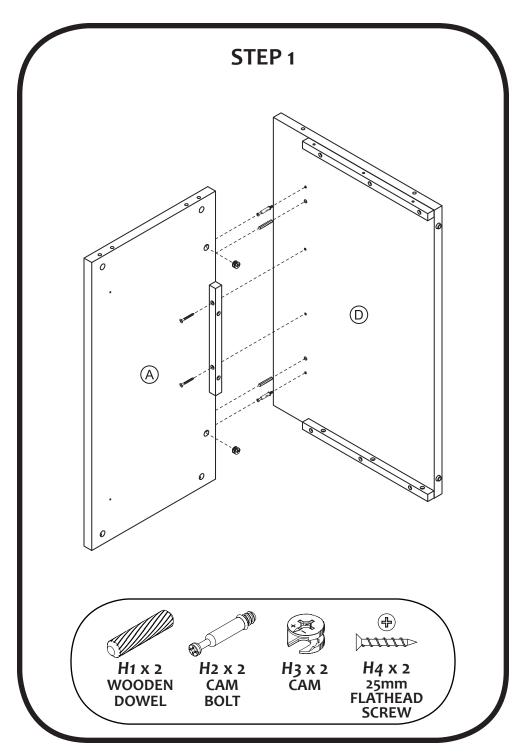

## The Container Store®

**Assembly Instructions** Mercer Bench

Please review the hardware listed on the next page as well as individual components of this product. As you unpack and prepare for assembly, place the contents on a carpeted or padded area to protect them from damage.