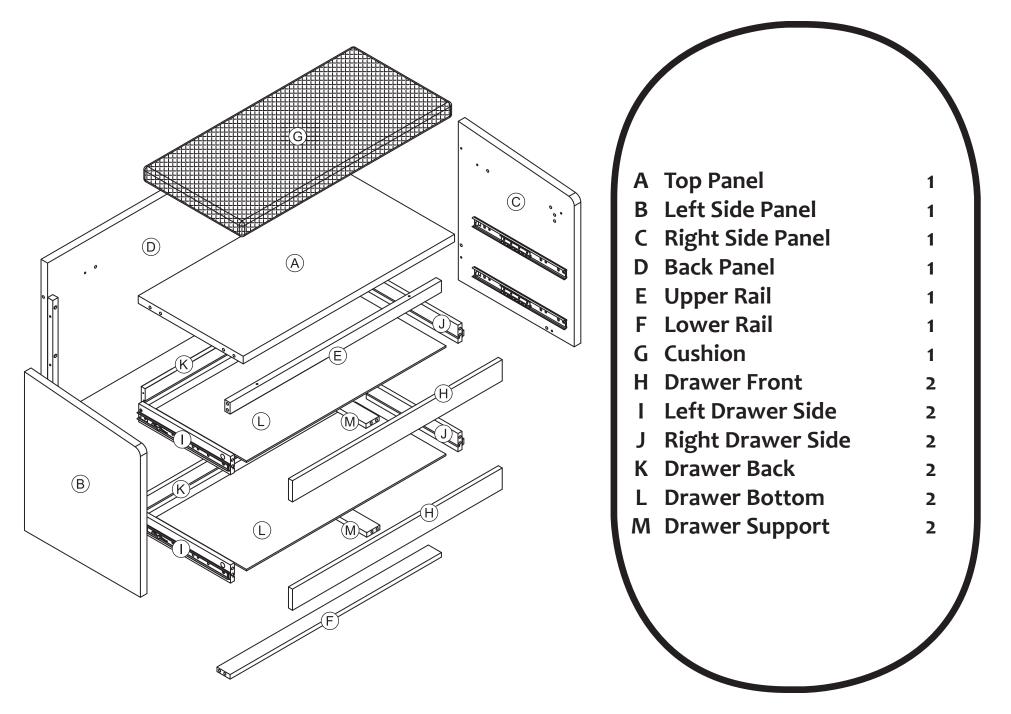

## The Container Store®

**Assembly Instructions** Mercer Bench

Please review the hardware listed on the next page as well as individual components of this product. As you unpack and prepare for assembly, place the contents on a carpeted or padded area to protect them from damage.