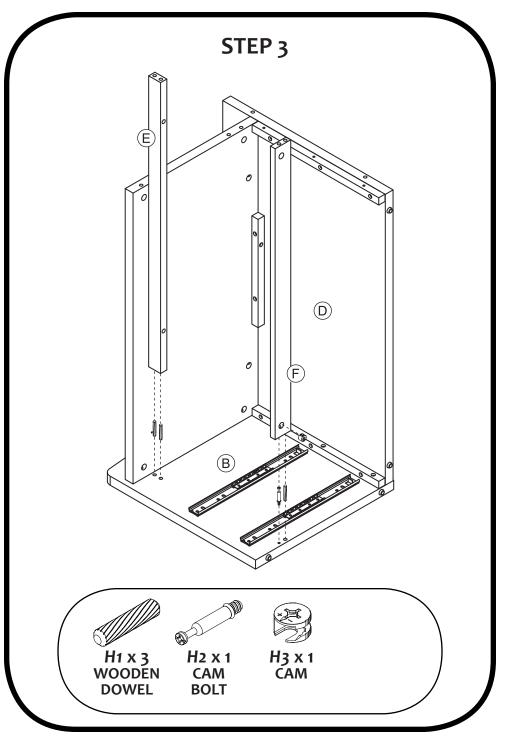

## The Container Store®

**Assembly Instructions** Mercer Bench

Please review the hardware listed on the next page as well as individual components of this product. As you unpack and prepare for assembly, place the contents on a carpeted or padded area to protect them from damage.