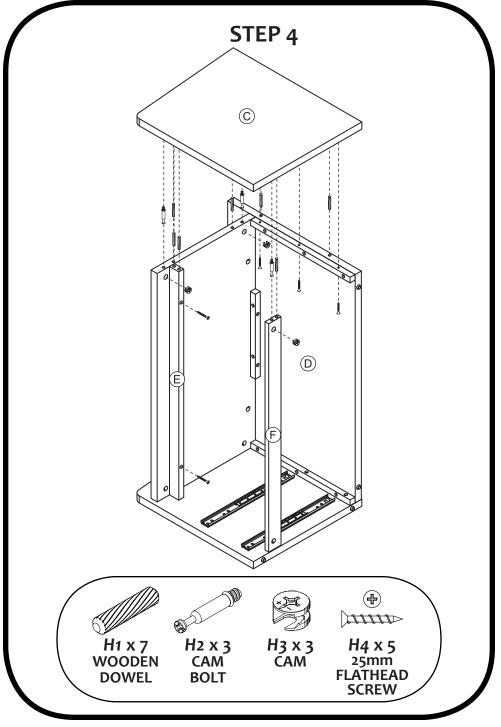

## The Container Store®

**Assembly Instructions** Mercer Bench

Please review the hardware listed on the next page as well as individual components of this product. As you unpack and prepare for assembly, place the contents on a carpeted or padded area to protect them from damage.