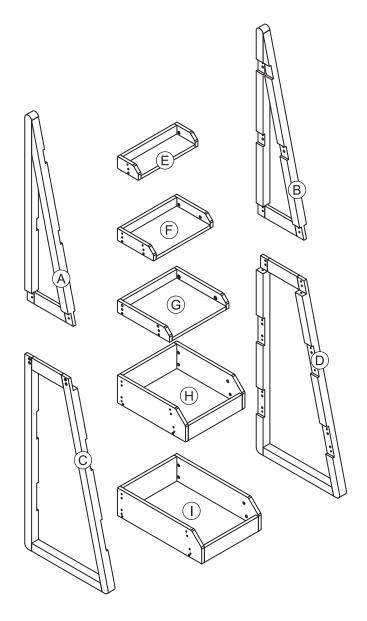

## **The Container Store**<sup>®</sup>

The Original Storage and Organization Store<sup>®</sup>



**Assembly Instructions** Encore Bookcase with Bins





Please review the hardware listed on the next page as well as individual components of this product. As you unpack and prepare for assembly, place the contents on a carpeted or padded area to protect them from damage.

PARTS LIST PAGE 2 OF 7



## TOOLS REQUIRED: PHILLIPS SCREWDRIVER | HAMMER







ASSEMBLY PAGE 6 OF 7

## **The Container Store**®



WARNING: Do not exceed the recommended weight limits on the designated panels. Exceeding these limits could cause sagging, possibly resulting in failure of product or bodily injury. Severe injury may occur if furniture tips over. Never allow children to climb or play on this product. Place heaviest items on lower shelves and as far back as possible, never overload product.

The Original Storage and Organization Store®

CARE INSTRUCTIONS P