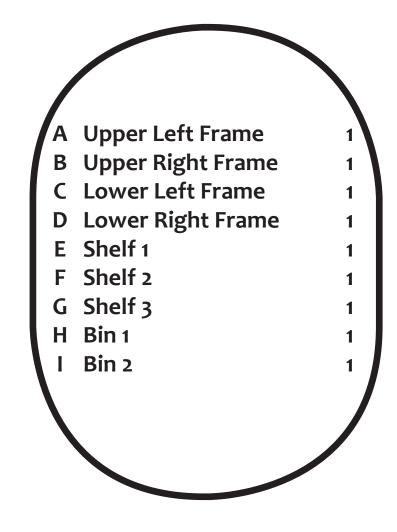

## **The Container Store**<sup>®</sup>

The Original Storage and Organization Store<sup>®</sup>



**Assembly Instructions** Encore Bookcase with Bins





Please review the hardware listed on the next page as well as individual components of this product. As you unpack and prepare for assembly, place the contents on a carpeted or padded area to protect them from damage.

PARTS LIST PAGE 2 OF 7



## TOOLS REQUIRED: PHILLIPS SCREWDRIVER | HAMMER







ASSEMBLY PAGE 6 OF 7

## **The Container Store**®



WARNING: Do not exceed the recommended weight limits on the designated panels. Exceeding these limits could cause sagging, possibly resulting in failure of product or bodily injury. Severe injury may occur if furniture tips over. Never allow children to climb or play on this product. Place heaviest items on lower shelves and as far back as possible, never overload product.

The Original Storage and Organization Store®

CARE INSTRUCTIONS PAG