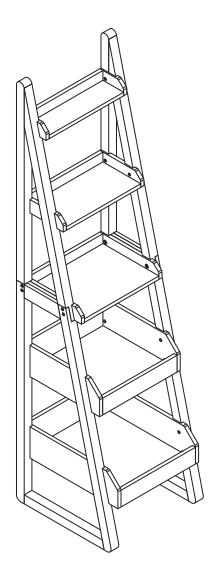

## **The Container Store**<sup>®</sup>

The Original Storage and Organization Store<sup>®</sup>

**Assembly Instructions** Encore Bookcase with Bins

Please review the hardware listed on the next page as well as individual components of this product. As you unpack and prepare for assembly, place the contents on a carpeted or padded area to protect them from damage.