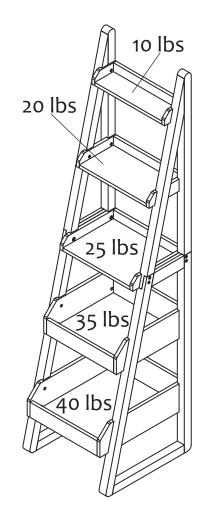

## **The Container Store**®

WARNING: Do not exceed the recommended weight limits on the designated panels. Exceeding these limits could cause sagging, possibly resulting in failure of product or bodily injury. Severe injury may occur if furniture tips over. Never allow children to climb or play on this product. Place heaviest items on lower shelves and as far back as possible, never overload product.