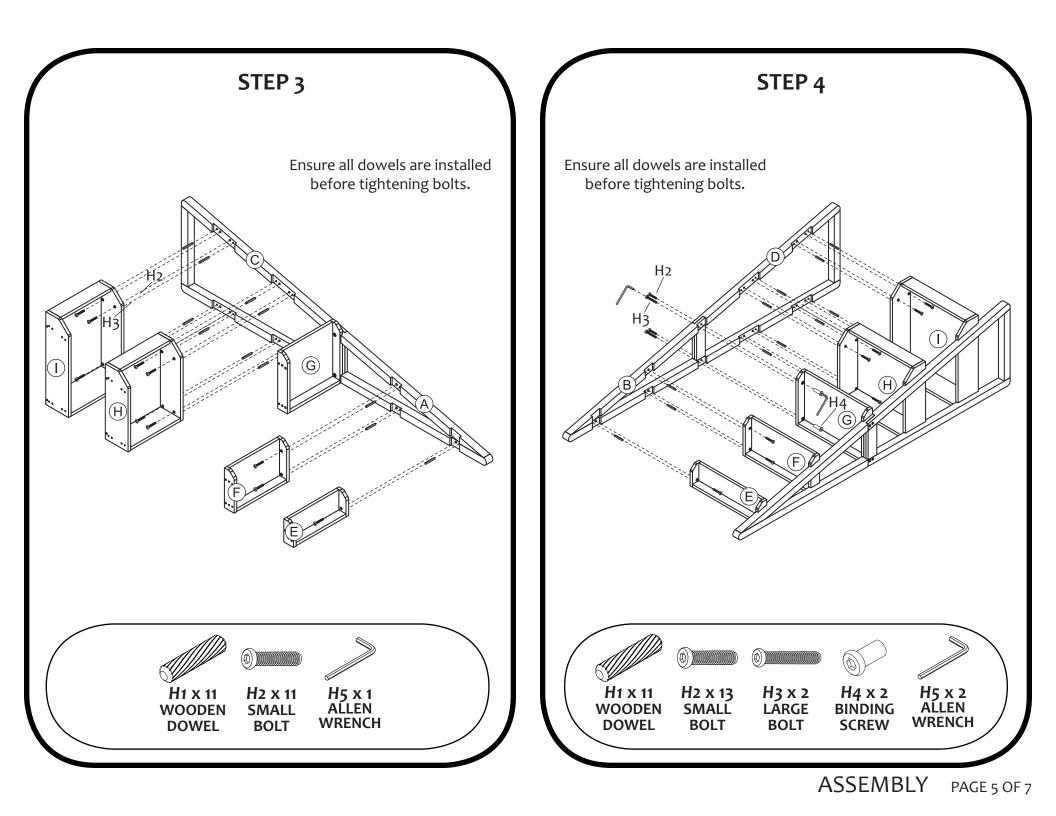

## **The Container Store**<sup>®</sup>

The Original Storage and Organization Store<sup>®</sup>



**Assembly Instructions** Encore Bookcase with Bins





Please review the hardware listed on the next page as well as individual components of this product. As you unpack and prepare for assembly, place the contents on a carpeted or padded area to protect them from damage.

PARTS LIST PAGE 2 OF 7



## TOOLS REQUIRED: PHILLIPS SCREWDRIVER | HAMMER







ASSEMBLY PAGE 6 OF 7

## **The Container Store**®



WARNING: Do not exceed the recommended weight limits on the designated panels. Exceeding these limits could cause sagging, possibly resulting in failure of product or bodily injury. Severe injury may occur if furniture tips over. Never allow children to climb or play on this product. Place heaviest items on lower shelves and as far back as possible, never overload product.

The Original Storage and Organization Store®

CARE INSTRUCTIONS PAGE 7 OF 7