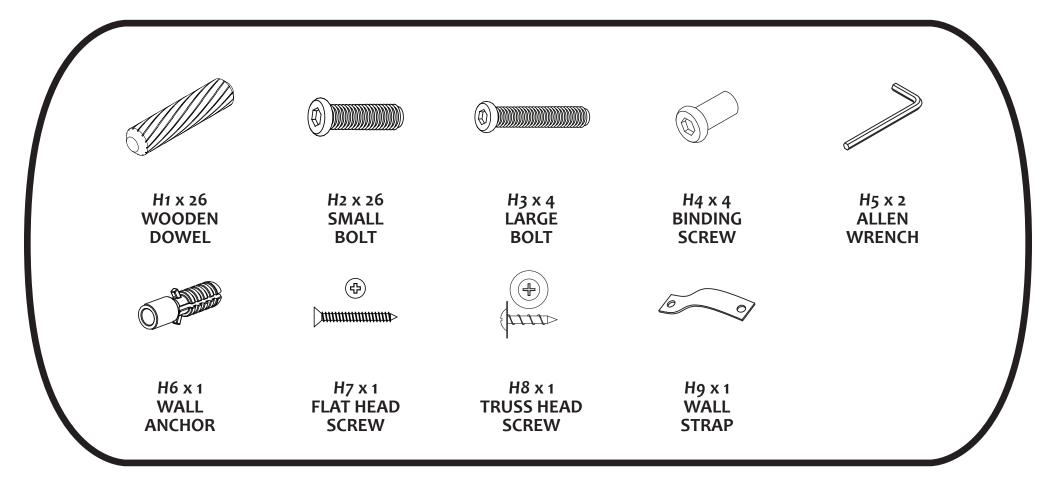

## **The Container Store**<sup>®</sup>

The Original Storage and Organization Store<sup>®</sup>



**Assembly Instructions** Encore Bookcase with Bins





Please review the hardware listed on the next page as well as individual components of this product. As you unpack and prepare for assembly, place the contents on a carpeted or padded area to protect them from damage.

PARTS LIST PAGE 2 OF 7



## TOOLS REQUIRED: PHILLIPS SCREWDRIVER | HAMMER







ASSEMBLY PAGE 6 OF 7

## **The Container Store**®



WARNING: Do not exceed the recommended weight limits on the designated panels. Exceeding these limits could cause sagging, possibly resulting in failure of product or bodily injury. Severe injury may occur if furniture tips over. Never allow children to climb or play on this product. Place heaviest items on lower shelves and as far back as possible, never overload product.

The Original Storage and Organization Store®

CARE INSTRUCTIONS PAGE 7 OF 7