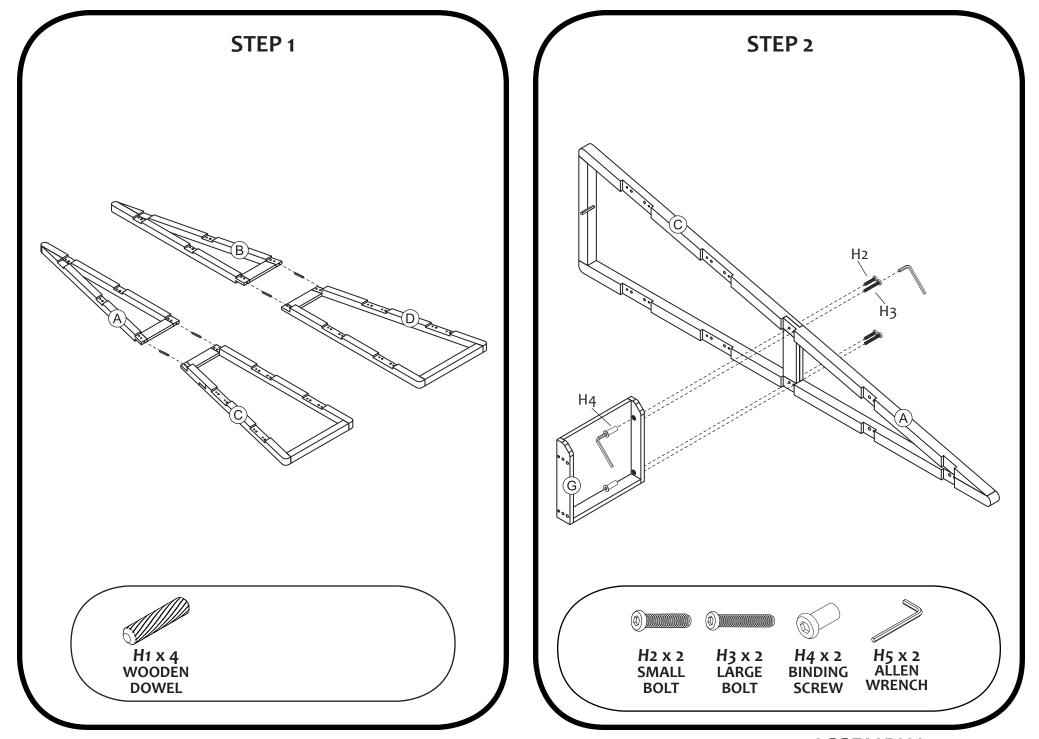

## **The Container Store**<sup>®</sup>

The Original Storage and Organization Store<sup>®</sup>



**Assembly Instructions** Encore Bookcase with Bins





Please review the hardware listed on the next page as well as individual components of this product. As you unpack and prepare for assembly, place the contents on a carpeted or padded area to protect them from damage.

PARTS LIST PAGE 2 OF 7



## TOOLS REQUIRED: PHILLIPS SCREWDRIVER | HAMMER







ASSEMBLY PAGE 6 OF 7

## **The Container Store**®



WARNING: Do not exceed the recommended weight limits on the designated panels. Exceeding these limits could cause sagging, possibly resulting in failure of product or bodily injury. Severe injury may occur if furniture tips over. Never allow children to climb or play on this product. Place heaviest items on lower shelves and as far back as possible, never overload product.

The Original Storage and Organization Store®

CARE INSTRUCTIONS PAGE 7 OF 7