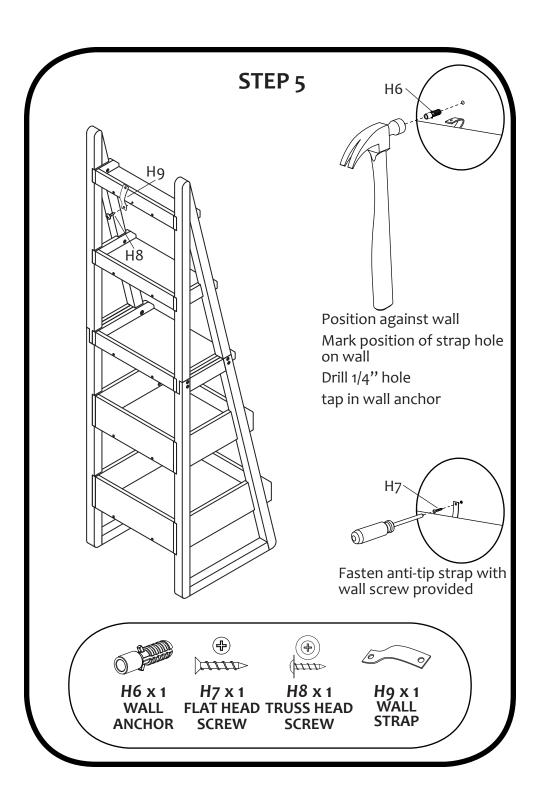

## **The Container Store**<sup>®</sup>

The Original Storage and Organization Store<sup>®</sup>



**Assembly Instructions** Encore Bookcase with Bins





Please review the hardware listed on the next page as well as individual components of this product. As you unpack and prepare for assembly, place the contents on a carpeted or padded area to protect them from damage.

PARTS LIST PAGE 2 OF 7



## TOOLS REQUIRED: PHILLIPS SCREWDRIVER | HAMMER







ASSEMBLY PAGE 6 OF 7

## **The Container Store**®



WARNING: Do not exceed the recommended weight limits on the designated panels. Exceeding these limits could cause sagging, possibly resulting in failure of product or bodily injury. Severe injury may occur if furniture tips over. Never allow children to climb or play on this product. Place heaviest items on lower shelves and as far back as possible, never overload product.

The Original Storage and Organization Store®

CARE INSTRUCTIONS PAGE 7 OF 7