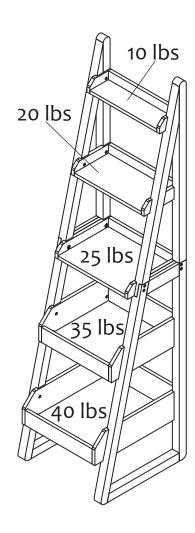

## The Container Store®

WARNING: Do not exceed the recommended weight limits on the designated panels. Exceeding these limits could cause sagging, possibly resulting in failure of product or bodily injury. Severe injury may occur if furniture tips over. Never allow children to climb or play on this product. Place heaviest items on lower shelves and as far back as possible, never overload product.