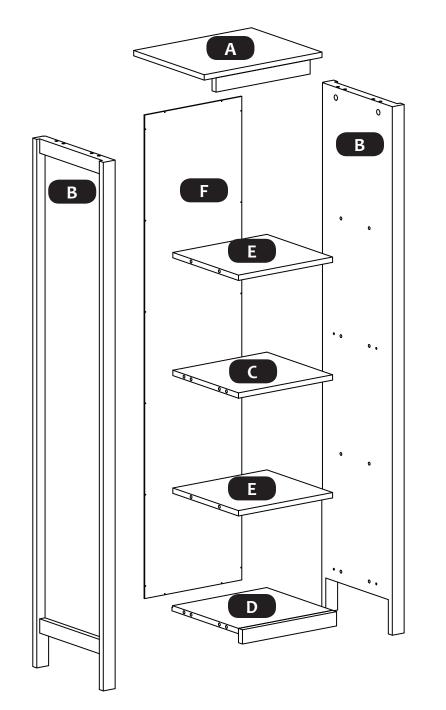

## **The Container Store**<sup>®</sup>

The Original Storage and Organization Store®



**Assembly Instructions** Clybourn 4 Cube Cubby Tall





Please review the hardware listed on the next page as well as individual components of this product. As you unpack and prepare for assembly, place the contents on a carpeted or padded area to protect them from damage.

PARTS LIST PAGE 2 OF 8



## **TOOLS REQUIRED: PHILLIPS SCREWDRIVER**









ASSEMBLY PAGE 6 OF 8



## The Container Store®



WARNING: Do not exceed the recommended weight limits on the designated panels. Exceeding these limits could cause sagging, possibly resulting in failure of product or bodily injury. Severe injury may occur if furniture tips over. Never allow children to climb or play on this product. Place heaviest items on lower shelves and as far back as possible, never overload product.

The Original Storage and Organization Store®

CARE INSTRUCTIONS PAGE 8