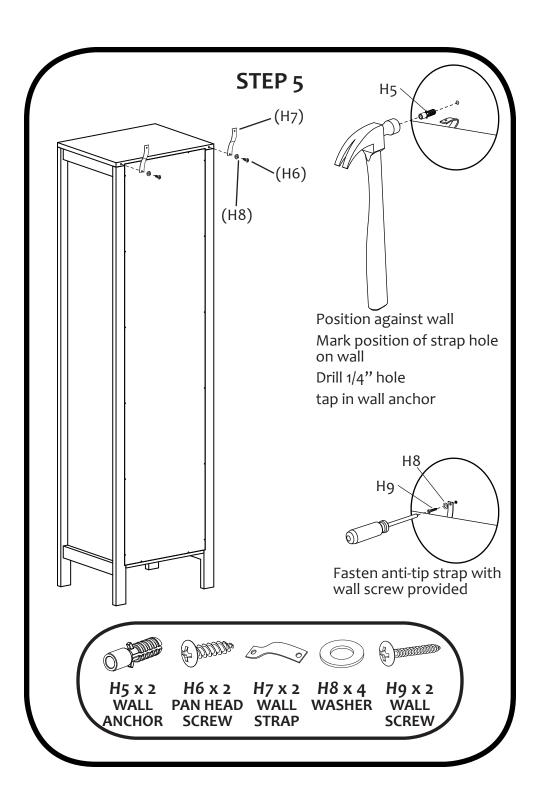

## **The Container Store**<sup>®</sup>

The Original Storage and Organization Store®



**Assembly Instructions** Clybourn 4 Cube Cubby Tall





Please review the hardware listed on the next page as well as individual components of this product. As you unpack and prepare for assembly, place the contents on a carpeted or padded area to protect them from damage.

PARTS LIST PAGE 2 OF 8



## **TOOLS REQUIRED: PHILLIPS SCREWDRIVER**









ASSEMBLY PAGE 6 OF 8



## The Container Store®



WARNING: Do not exceed the recommended weight limits on the designated panels. Exceeding these limits could cause sagging, possibly resulting in failure of product or bodily injury. Severe injury may occur if furniture tips over. Never allow children to climb or play on this product. Place heaviest items on lower shelves and as far back as possible, never overload product.

The Original Storage and Organization Store®

CARE INSTRUCTIONS PAGE 8 OF 8