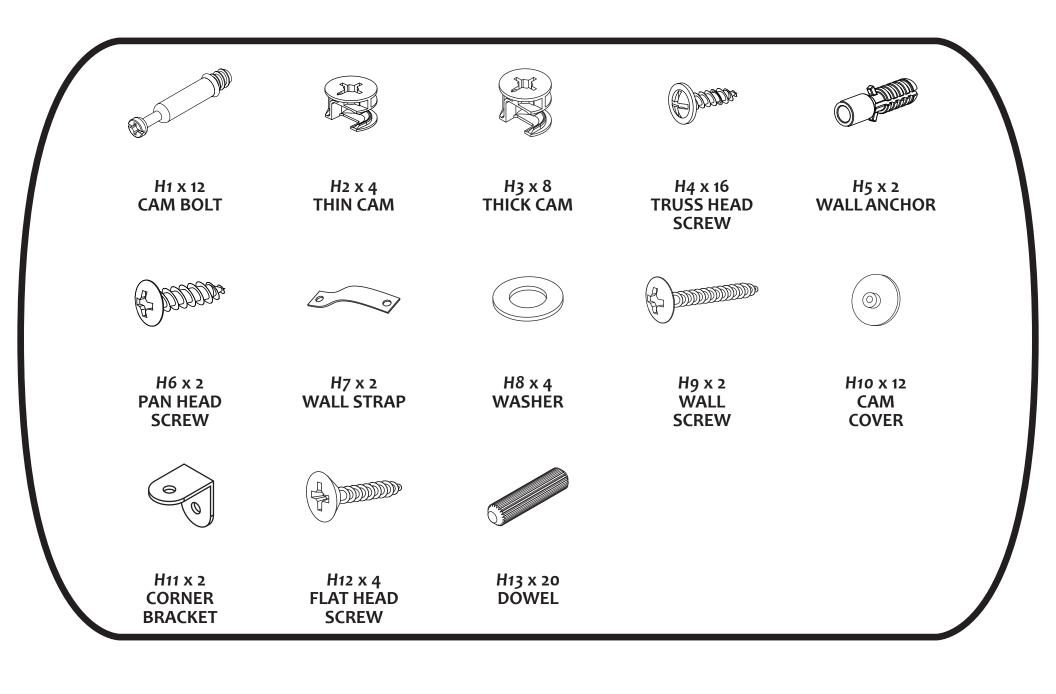

## **The Container Store**<sup>®</sup>

The Original Storage and Organization Store®



**Assembly Instructions** Clybourn 4 Cube Cubby Tall





Please review the hardware listed on the next page as well as individual components of this product. As you unpack and prepare for assembly, place the contents on a carpeted or padded area to protect them from damage.

PARTS LIST PAGE 2 OF 8



## **TOOLS REQUIRED: PHILLIPS SCREWDRIVER**









ASSEMBLY PAGE 6 OF 8



## The Container Store®



WARNING: Do not exceed the recommended weight limits on the designated panels. Exceeding these limits could cause sagging, possibly resulting in failure of product or bodily injury. Severe injury may occur if furniture tips over. Never allow children to climb or play on this product. Place heaviest items on lower shelves and as far back as possible, never overload product.

The Original Storage and Organization Store®

CARE INSTRUCTIONS PAGE 8 OF 8