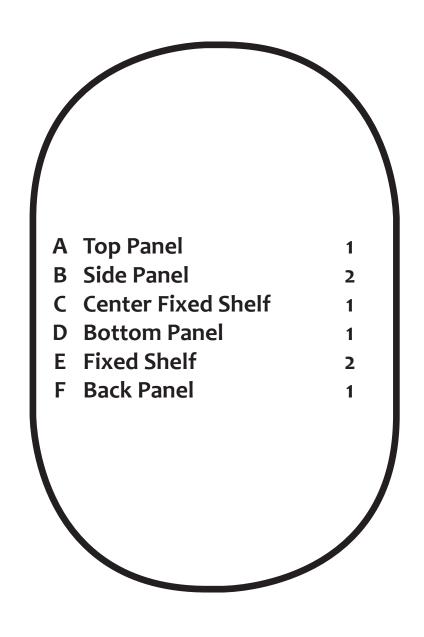

## **The Container Store**<sup>®</sup>

The Original Storage and Organization Store®



**Assembly Instructions** Clybourn 4 Cube Cubby Tall





Please review the hardware listed on the next page as well as individual components of this product. As you unpack and prepare for assembly, place the contents on a carpeted or padded area to protect them from damage.

PARTS LIST PAGE 2 OF 8



## **TOOLS REQUIRED: PHILLIPS SCREWDRIVER**









ASSEMBLY PAGE 6 OF 8



## The Container Store®



WARNING: Do not exceed the recommended weight limits on the designated panels. Exceeding these limits could cause sagging, possibly resulting in failure of product or bodily injury. Severe injury may occur if furniture tips over. Never allow children to climb or play on this product. Place heaviest items on lower shelves and as far back as possible, never overload product.

The Original Storage and Organization Store®

CARE INSTRUCTIONS PAGE 8 O