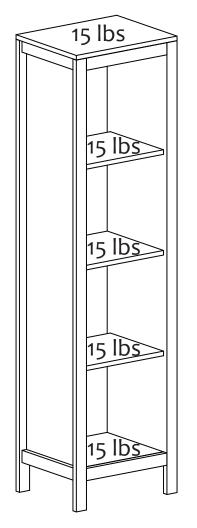

## The Container Store®

WARNING: Do not exceed the recommended weight limits on the designated panels. Exceeding these limits could cause sagging, possibly resulting in failure of product or bodily injury. Severe injury may occur if furniture tips over. Never allow children to climb or play on this product. Place heaviest items on lower shelves and as far back as possible, never overload product.