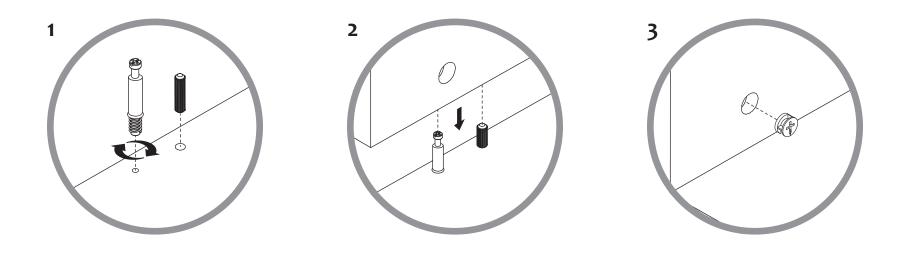

## **The Container Store**<sup>®</sup>

The Original Storage and Organization Store®



**Assembly Instructions** Clybourn 4 Cube Cubby Tall





Please review the hardware listed on the next page as well as individual components of this product. As you unpack and prepare for assembly, place the contents on a carpeted or padded area to protect them from damage.

PARTS LIST PAGE 2 OF 8



## **TOOLS REQUIRED: PHILLIPS SCREWDRIVER**









ASSEMBLY PAGE 6 OF 8



## The Container Store®



WARNING: Do not exceed the recommended weight limits on the designated panels. Exceeding these limits could cause sagging, possibly resulting in failure of product or bodily injury. Severe injury may occur if furniture tips over. Never allow children to climb or play on this product. Place heaviest items on lower shelves and as far back as possible, never overload product.

The Original Storage and Organization Store®

CARE INSTRUCTIONS PAGE 8 OF 8