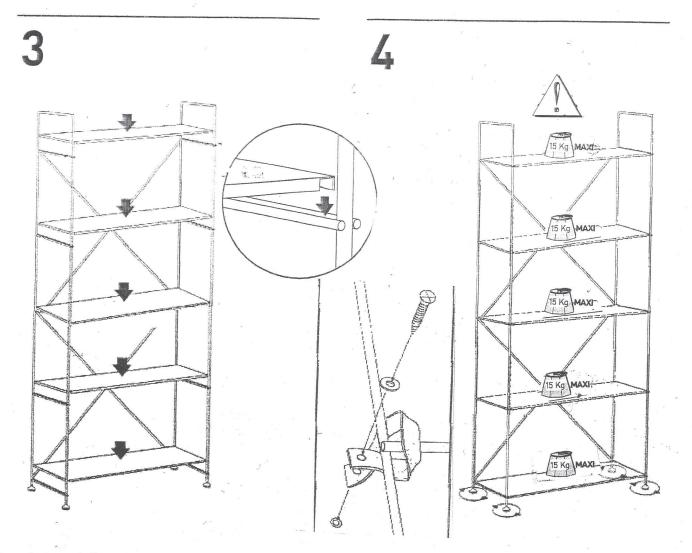

## Components / Composants / Componentes / Bestandteile

Plan to assemble the furniture as near as possible to the place you intend it to be used. Do not place your furniture directly in front of radiators, fires, or any source of direct heat. Ensure that the surface on which you are assembling furniture is clean and flat. Before commencing assembly, please identify all components.

Do not discard the packaging until the unit is fully assembled to ensure that no fittings or components are disposed of.

Planifiez d'assembler le meuble aussi près que possible de l'endroit où vous voulez l'installer. Ne pas placer les meubles directement devant un radiateur ou une autre source de chaleur vive. Assurez-vous que la surface sur laquelle vous effectuez le montage soit propre et plane. Avant de débuter le montage, identifiez tous les composants à l'aide de la notice.