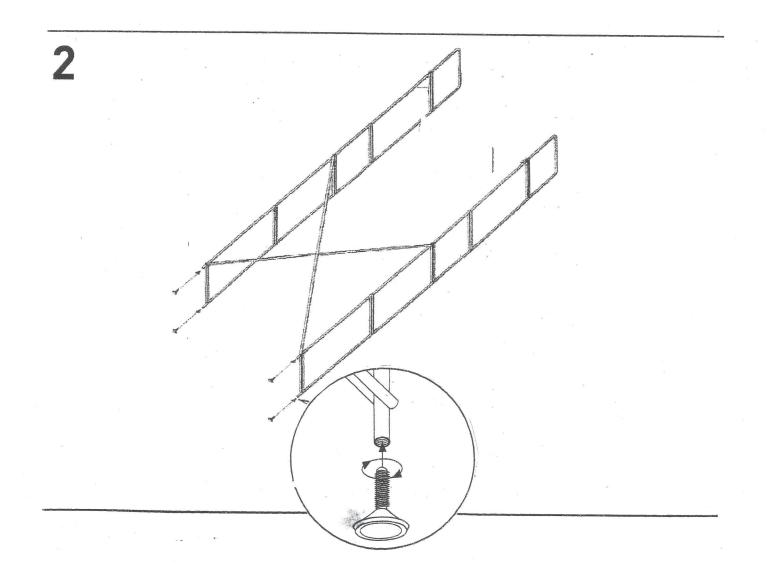

## Components / Composants / Componentes / Bestandteile

Plan to assemble the furniture as near as possible to the place you intend it to be used. Do not place your furniture directly in front of radiators, fires, or any source of direct heat. Ensure that the surface on which you are assembling furniture is clean and flat. Before commencing assembly, please identify all components.

Do not discard the packaging until the unit is fully assembled to ensure that no fittings or components are disposed of.

Planifiez d'assembler le meuble aussi près que possible de l'endroit où vous voulez l'installer. Ne pas placer les meubles directement devant un radiateur ou une autre source de chaleur vive. Assurez-vous que la surface sur laquelle vous effectuez le montage soit propre et plane. Avant de débuter le montage, identifiez tous les composants à l'aide de la notice.