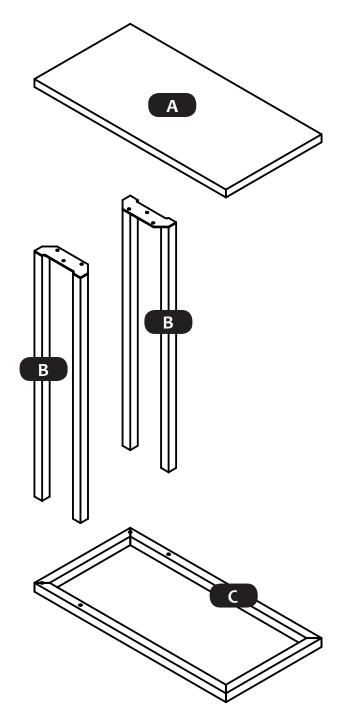

## The Container Store®

The Original Storage and Organization Store®

Please review the hardware listed on the next page as well as individual components of this product. As you unpack and prepare for assembly, place the contents on a carpeted or padded area to protect them from damage.