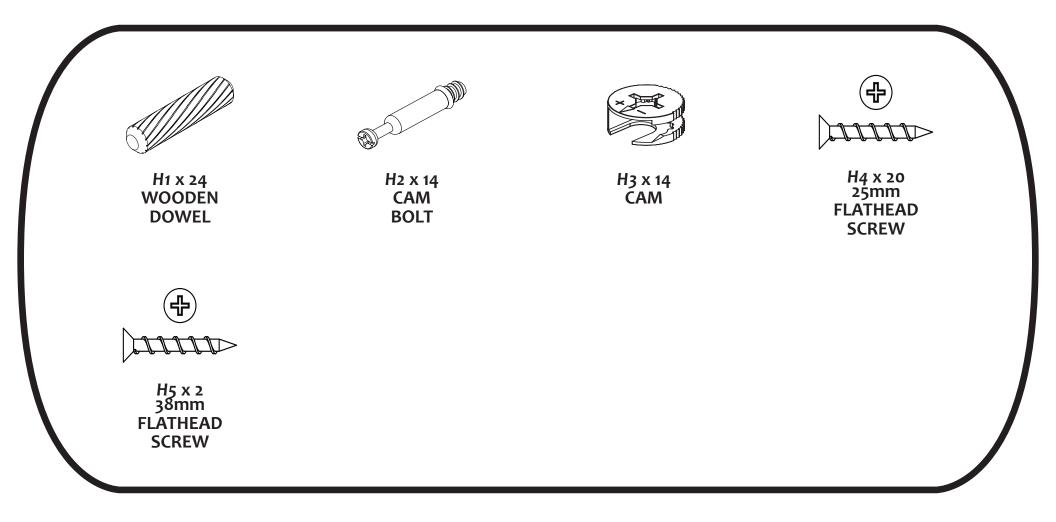

## The Container Store®

The Original Storage and Organization Store®





Please review the hardware listed on the next page as well as individual components of this product. As you unpack and prepare for assembly, place the contents on a carpeted or padded area to protect them from damage. A second person is required for assembly.



REQUIRED FOR ASSEMBLY: PHILLIPS SCREW DRIVER / TWO PEOPLE

















## The Container Store®



WARNING: Do not exceed the recommended weight limits on the designated panels. Exceeding these limits could cause sagging, possibly resulting in failure of product or bodily injury. Severe injury may occur if furniture tips over. Never allow children to climb or play on this product. Place heaviest items on lower shelves and as far back as possible, never overload product.