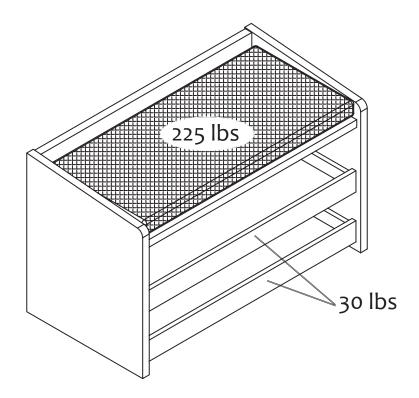

## The Container Store®

WARNING: Do not exceed the recommended weight limits on the designated panels. Exceeding these limits could cause sagging, possibly resulting in failure of product or bodily injury. Severe injury may occur if furniture tips over. Never allow children to climb or play on this product. Place heaviest items on lower shelves and as far back as possible, never overload product.