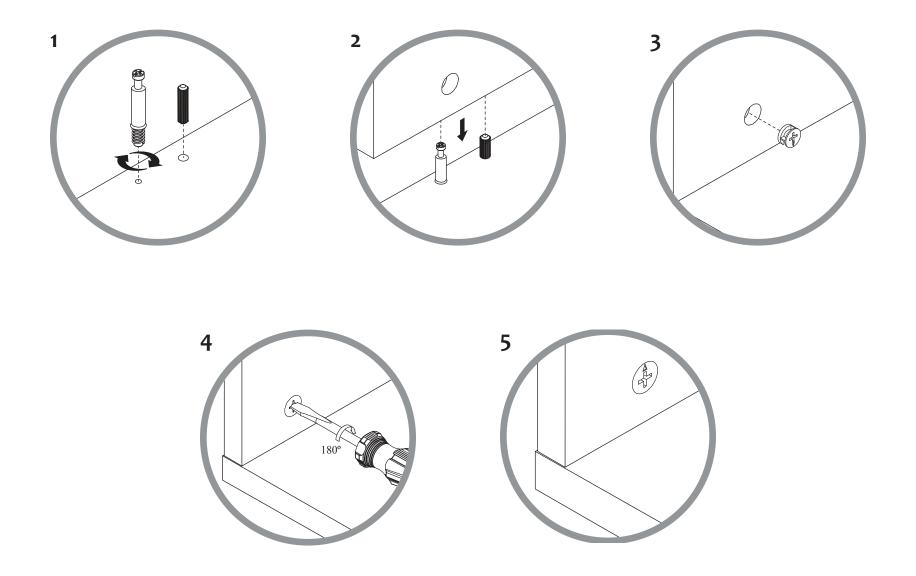

## The Container Store®

The Original Storage and Organization Store®





Please review the hardware listed on the next page as well as individual components of this product. As you unpack and prepare for assembly, place the contents on a carpeted or padded area to protect them from damage. A second person is required for assembly.



REQUIRED FOR ASSEMBLY: PHILLIPS SCREW DRIVER / TWO PEOPLE

















## The Container Store®



WARNING: Do not exceed the recommended weight limits on the designated panels. Exceeding these limits could cause sagging, possibly resulting in failure of product or bodily injury. Severe injury may occur if furniture tips over. Never allow children to climb or play on this product. Place heaviest items on lower shelves and as far back as possible, never overload product.