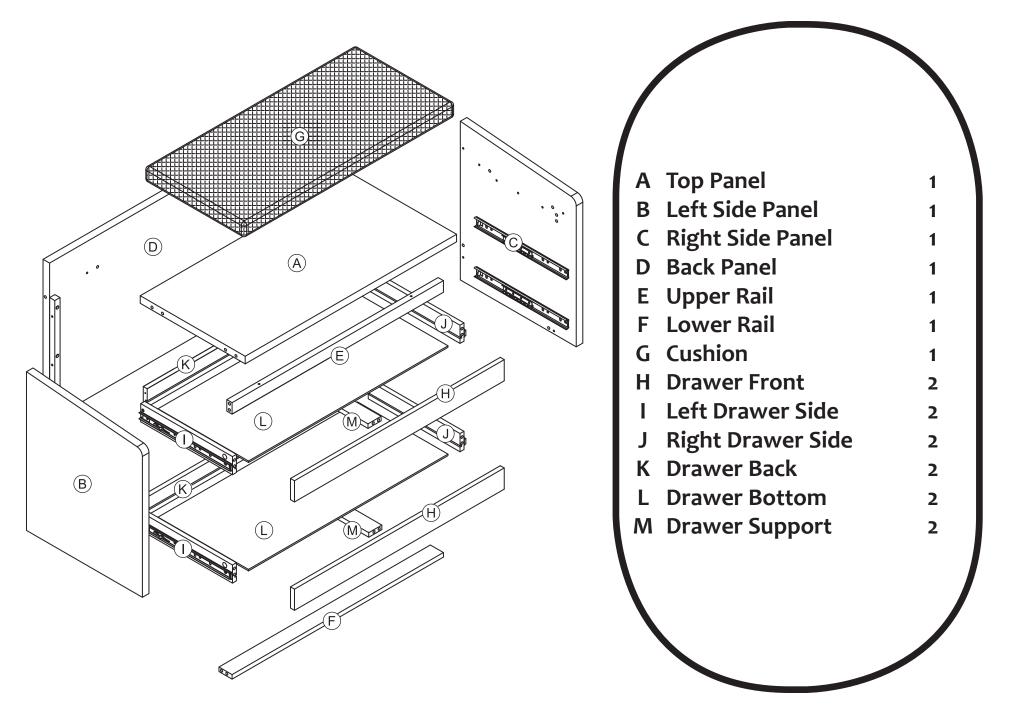

## The Container Store®

The Original Storage and Organization Store®

Please review the hardware listed on the next page as well as individual components of this product. As you unpack and prepare for assembly, place the contents on a carpeted or padded area to protect them from damage. A second person is required for assembly.