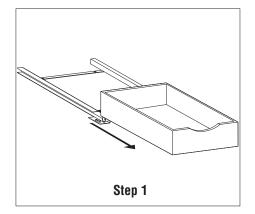

## **Parts List**

Remove Roll-Out Drawer from mounting frame

Position front of mounting frame 2" (50mm) from front edge of cabinet. Then mark each hole on mounting frame with pencil.

Remove mounting frame to reveal marked hole locations, use drill with 1/16" drill bit to create pilot holes for screws (4 holes in total)