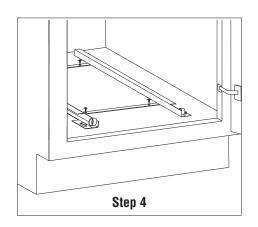

## **Parts List**

Remove Roll-Out Drawer from mounting frame

Position front of mounting frame 2" (50mm) from front edge of cabinet. Then mark each hole on mounting frame with pencil.

Remove mounting frame to reveal marked hole locations, use drill with 1/16" drill bit to create pilot holes for screws (4 holes in total)

Use mounting screws (4 in total), to secure mounting frame to bottom of cabinet.

Insert Roll-Out Drawer using guide rails on mounting frame that is now attached to the bottom of the cabinet.