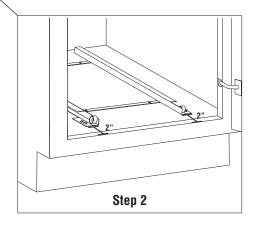

## **Parts List**

Remove Roll-Out Drawer from mounting frame

Position front of mounting frame 2" (50mm) from front edge of cabinet. Then mark each hole on mounting frame with pencil.

Remove mounting frame to reveal marked hole locations, use drill with 1/16" drill bit to create pilot holes for screws (4 holes in total)

Use mounting screws (4 in total), to secure mounting frame to bottom of cabinet.

Insert Roll-Out Drawer using guide rails on mounting frame that is now attached to the bottom of the cabinet.