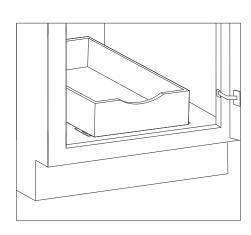

Use mounting screws (4 in total), to secure mounting frame to bottom of cabinet.

Insert Roll-Out Drawer using guide rails on mounting frame that is now attached to the bottom of the cabinet.