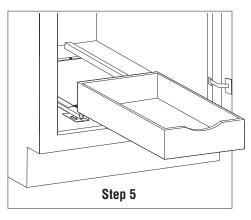

Use mounting screws (4 in total), to secure mounting frame to bottom of cabinet.

Insert Roll-Out Drawer using guide rails on mounting frame that is now attached to the bottom of the cabinet.