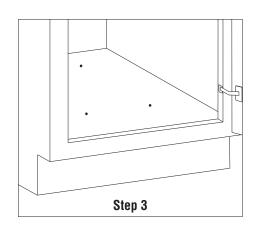

## **Parts List**

Remove Roll-Out Drawer from mounting frame

Position front of mounting frame 2" (50mm) from front edge of cabinet. Then mark each hole on mounting frame with pencil.

Remove mounting frame to reveal marked hole locations, use drill with 1/16" drill bit to create pilot holes for screws (4 holes in total)