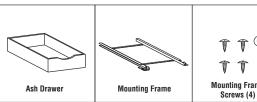

## **Parts List**

Remove Roll-Out Drawer from mounting frame

Position front of mounting frame 2" (50mm) from front edge of cabinet. Then mark each hole on mounting frame with pencil.

Remove mounting frame to reveal marked hole locations, use drill with 1/16" drill bit to create pilot holes for screws (4 holes in total)