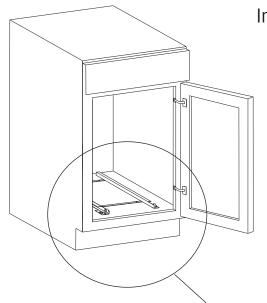

## **Ash Rollout Drawer**





## **Tools Needed:**

Drill 1/16" Drill Bit Screwdriver Tape Measure Pencil

## **Parts List**







Remove Roll-Out Drawer from mounting frame



Position front of mounting frame 2" (50mm) from front edge of cabinet. Then mark each hole on mounting frame with pencil.



Remove mounting frame to reveal marked hole locations, use drill with 1/16" drill bit to create pilot holes for screws (4 holes in total)



Use mounting screws (4 in total), to secure mounting frame to bottom of cabinet.



Insert Roll-Out Drawer using guide rails on mounting frame that is now attached to the bottom of the cabinet.