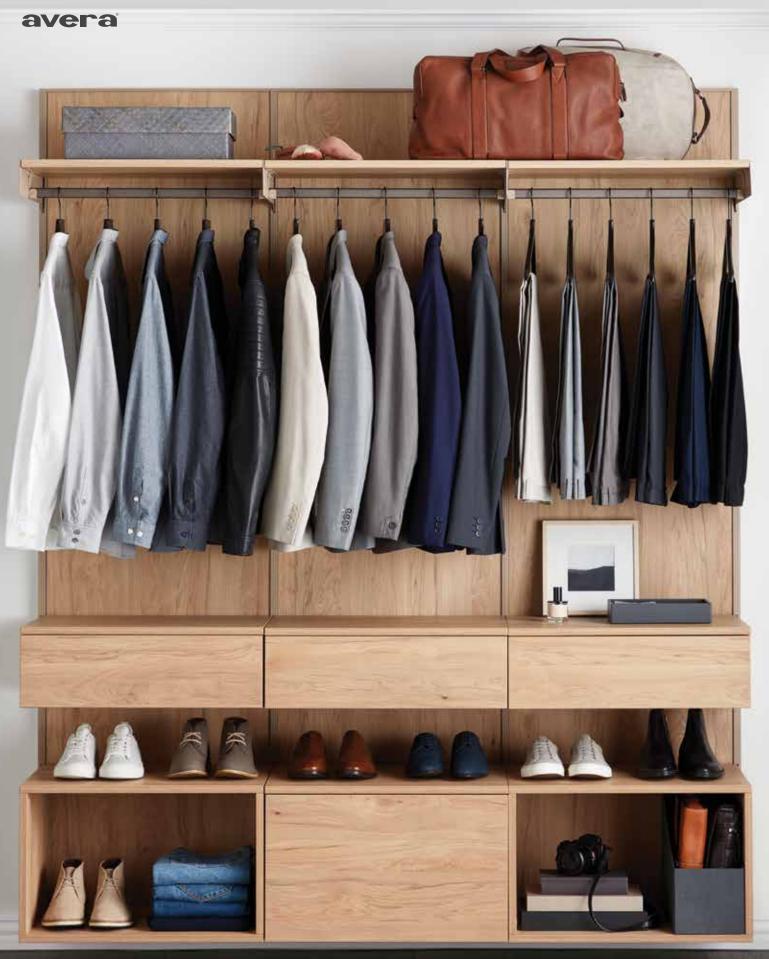

#### Drawers

Available in both 24" and 32" widths and 8" and 15" heights, Avera Full-Extension Drawers open fully with a push and close softly. The innovative push-open technology can be switched off if you prefer to use Drawer Pulls or Knobs.

#### **Cubes & Storage Bins**

Create the feeling of a boutique when you put your favorite items on display with your choice of Open Cubes, and three- and sixsection Divided Cubes. Then add texture and color with our exclusive accessory Storage Bins.

#### Cabinets

Easily create concealed storage for shoes, handbags and folded clothes with our New Avera Cabinets. Available in the same sizes as our Drawers, they feature hidden hinges and soft-close technology.

#### **Organizers & Jewelry Trays**

Our Jewelry Trays and Drawer Organizers are designed to fit Avera Drawers perfectly. Jewelry Trays feature a velvet lining and are made to stack and slide, making it easy to organize and access your favorite pieces.

Choose between Openand Divided Cubes to create custom accessory and shoe storage.

Glass Shelves are perfect for creating a vanity or showcasing your favorite shoes and accessories.

An integrated Pant Rack keeps your favorite pairs at your fingertips.

A Cube customized with a Three-Section Divider creates accessible storage for books, manuals and paper.