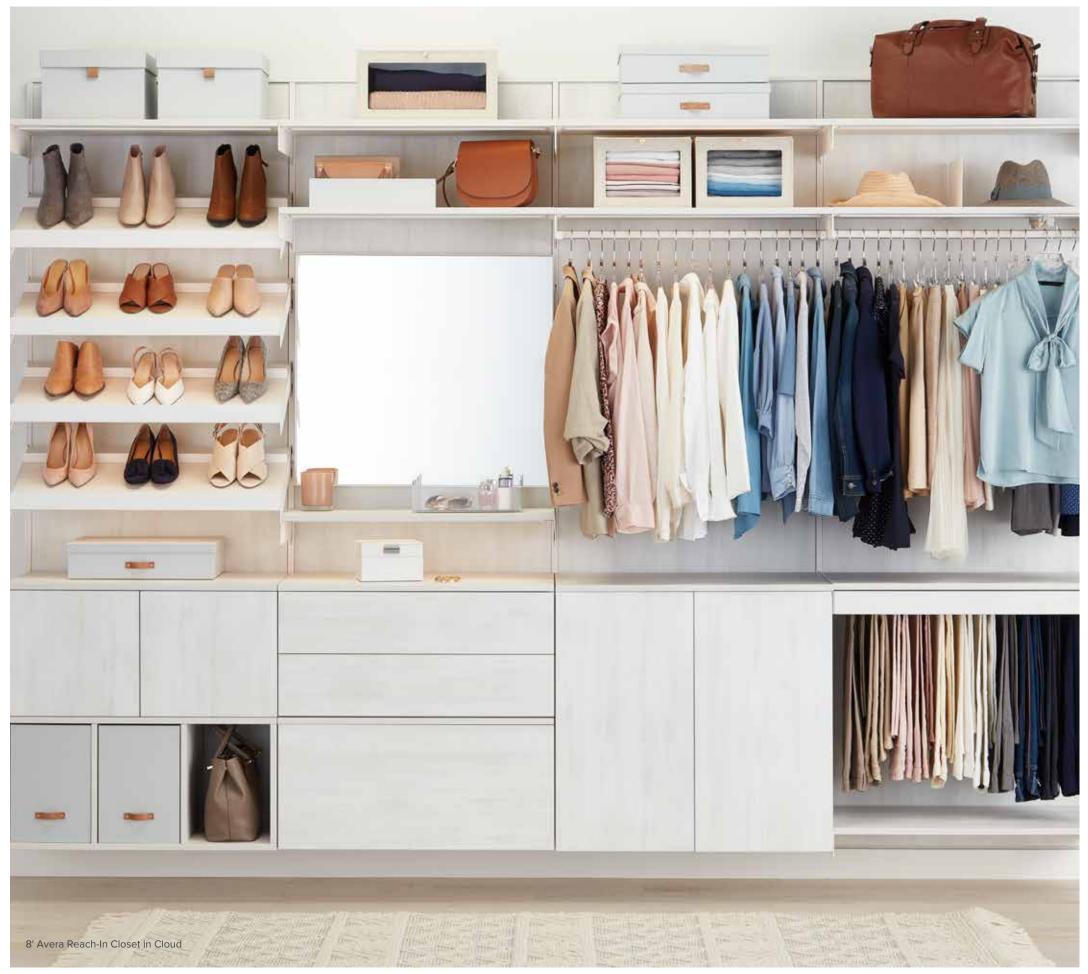

## Inspiration From Our Community

6' Avera Reach-In Closet in Dune

12 | 🛯 The Container Store Custom Spaces

Traditional. Transitional. Rustic. Modern. Avera's exclusive woodgrain matte finishes are designed to enhance and complement your style.

#### Drawers

Available in both 24" and 32" widths and 8" and 15" heights, Avera Full-Extension Drawers open fully with a push and close softly. The innovative push-open technology can be switched off if you prefer to use Drawer Pulls or Knobs.

#### Cabinets

Easily create concealed storage for shoes, handbags and folded clothes with our New Avera Cabinets. Available in the same sizes as our Drawers, they feature hidden hinges and soft-close technology.

Choose between Openand Divided Cubes to create custom accessory and shoe storage.

Glass Shelves are perfect for creating a vanity or showcasing your favorite shoes and accessories.

An integrated Pant Rack keeps your favorite pairs at your fingertips.