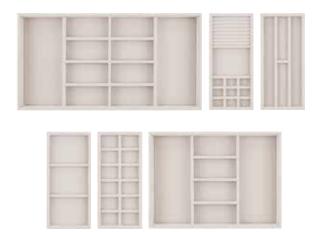

#### **Organizers & Jewelry Trays**

Our Jewelry Trays and Drawer Organizers are designed to fit Avera Drawers perfectly. Jewelry Trays feature a velvet lining and are made to stack and slide, making it easy to organize and access your favorite pieces.