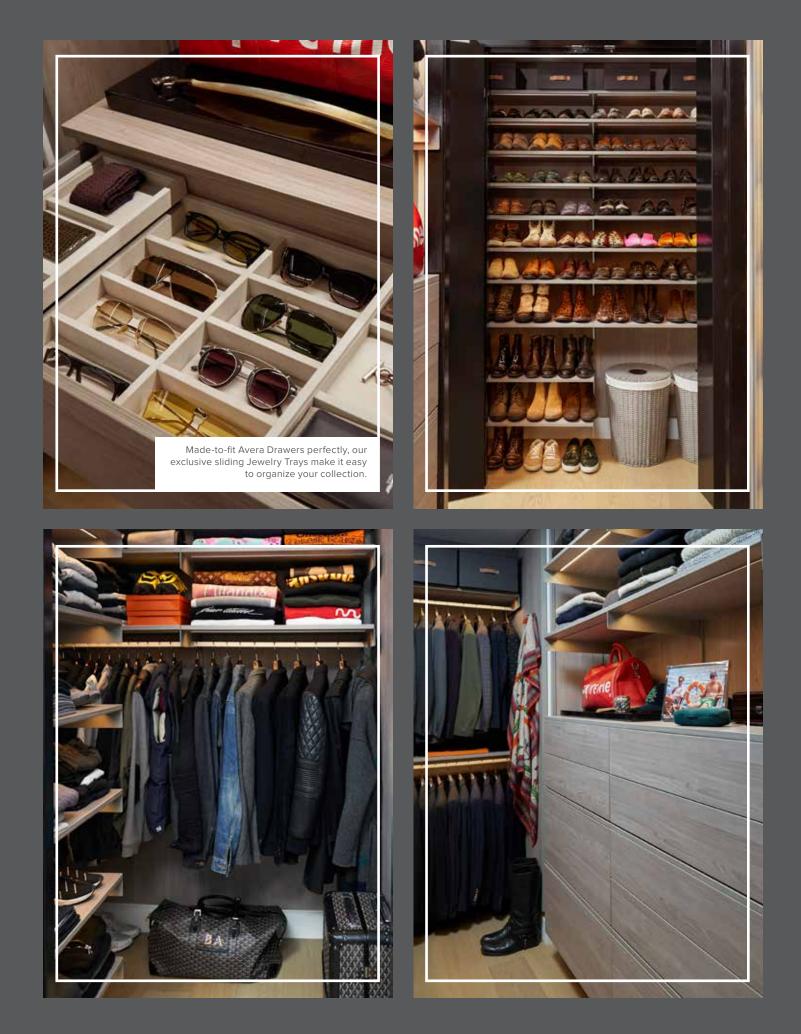

#### **Organizers & Jewelry Trays**

Our Jewelry Trays and Drawer Organizers are designed to fit Avera Drawers perfectly. Jewelry Trays feature a velvet lining and are made to stack and slide, making it easy to organize and access your favorite pieces.