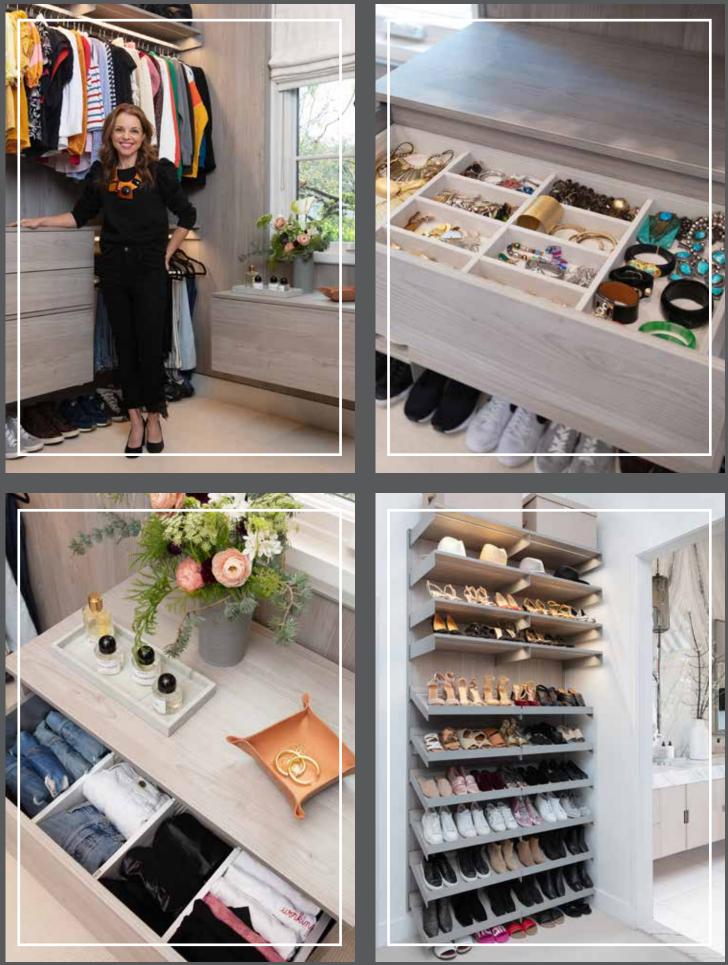

#### Drawers

Available in both 24" and 32" widths and 8" and 15" heights, Avera Full-Extension Drawers open fully with a push and close softly. The innovative push-open technology can be switched off if you prefer to use Drawer Pulls or Knobs.

#### **Cubes & Storage Bins**

Create the feeling of a boutique when you put your favorite items on display with your choice of Open Cubes, and three- and sixsection Divided Cubes. Then add texture and color with our exclusive accessory Storage Bins.

#### Cabinets

Easily create concealed storage for shoes, handbags and folded clothes with our New Avera Cabinets. Available in the same sizes as our Drawers, they feature hidden hinges and soft-close technology.

#### **Organizers & Jewelry Trays**

Our Jewelry Trays and Drawer Organizers are designed to fit Avera Drawers perfectly. Jewelry Trays feature a velvet lining and are made to stack and slide, making it easy to organize and access your favorite pieces.