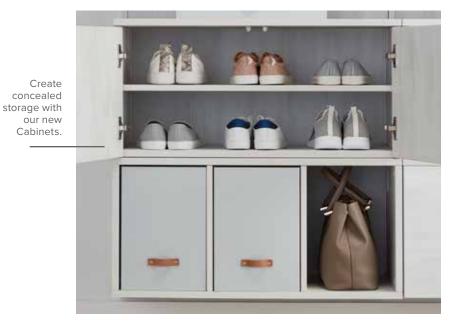

#### Cabinets

Easily create concealed storage for shoes, handbags and folded clothes with our New Avera Cabinets. Available in the same sizes as our Drawers, they feature hidden hinges and soft-close technology.