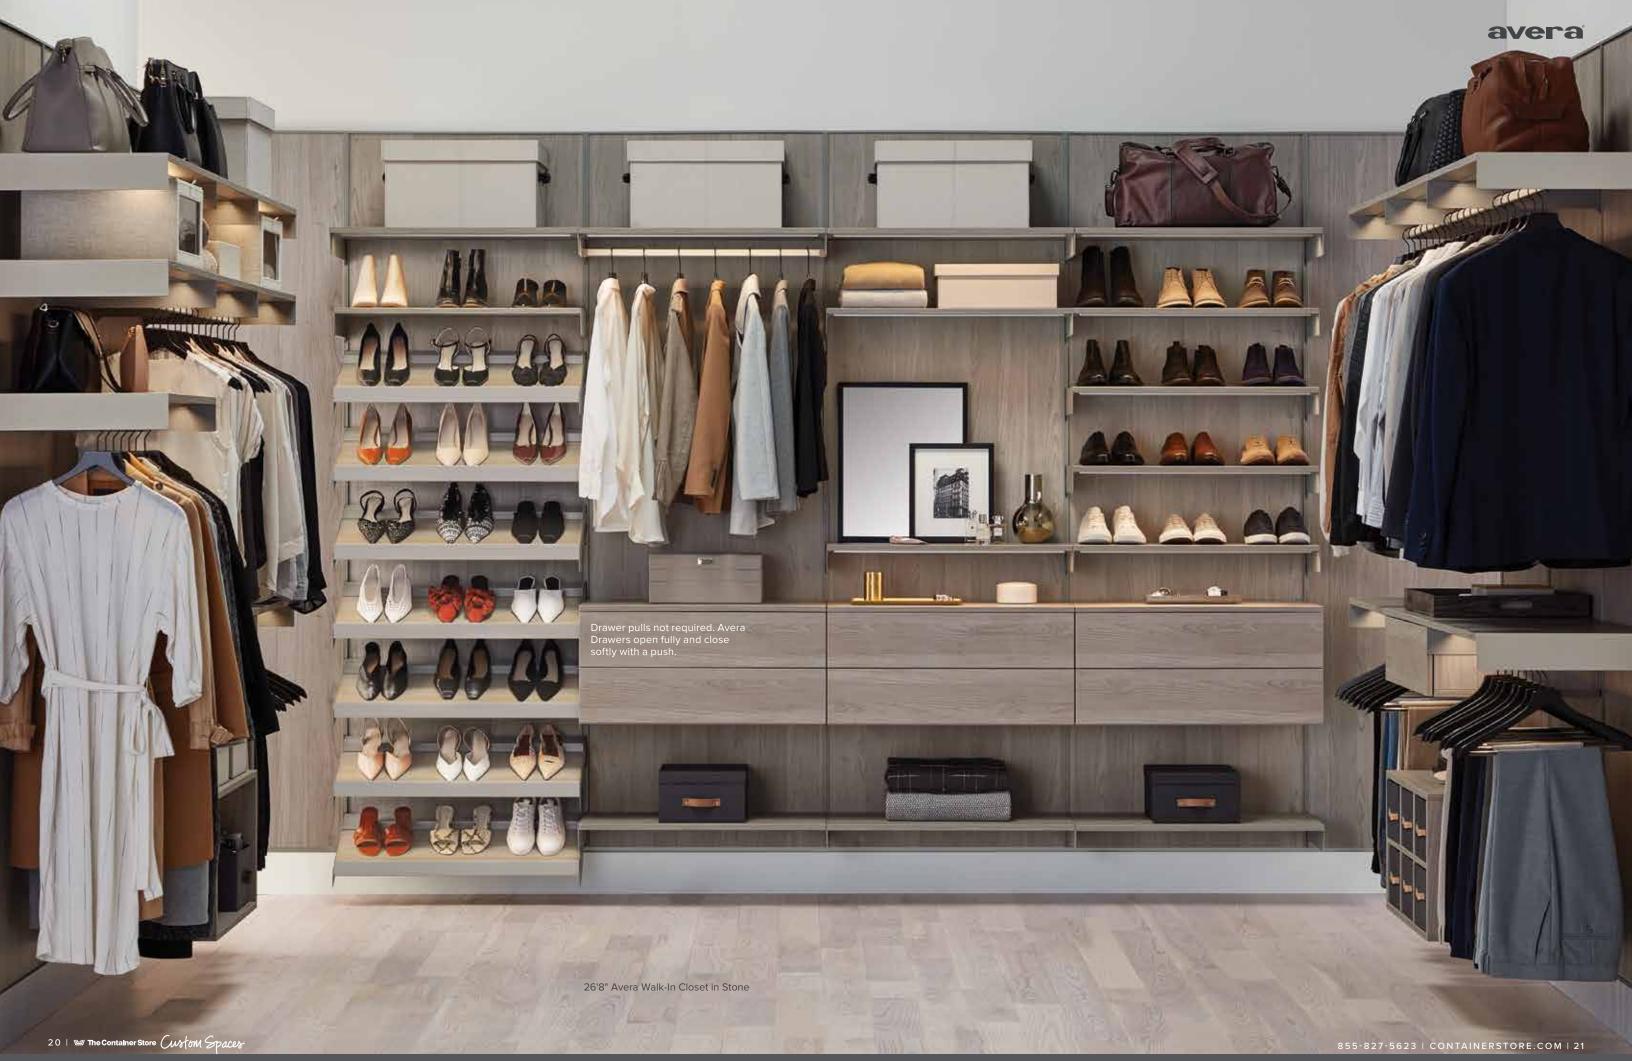

#### Drawers

Available in both 24" and 32" widths and 8" and 15" heights, Avera Full-Extension Drawers open fully with a push and close softly. The innovative push-open technology can be switched off if you prefer to use Drawer Pulls or Knobs.

#### Cabinets

Easily create concealed storage for shoes, handbags and folded clothes with our New Avera Cabinets. Available in the same sizes as our Drawers, they feature hidden hinges and soft-close technology.

16 | 🖼 The Container Store Custom Spaces

Optional integrated LED Lighting makes it easy to set the mood or put a spotlight on your favorite pieces.

Innovative technology allows full-extension, soft-close Drawers to open with a push. Drawer pulls not required.

Choose between Openand Divided Cubes to create custom accessory and shoe storage.

Glass Shelves are perfect for creating a vanity or showcasing your favorite shoes and accessories.

An integrated Pant Rack keeps your favorite pairs at your fingertips.