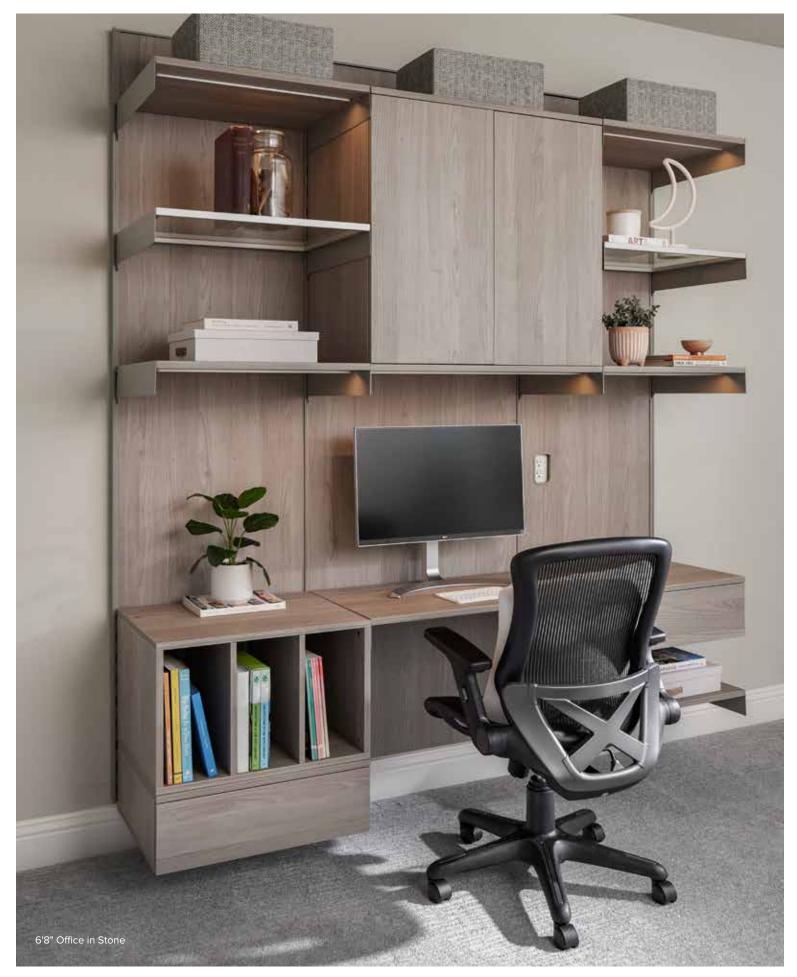

16 | 🖼 The Container Store Custom Spaces

Optional integrated LED Lighting makes it easy to set the mood or put a spotlight on your favorite pieces.

Innovative technology allows full-extension, soft-close Drawers to open with a push. Drawer pulls not required.

Choose between Openand Divided Cubes to create custom accessory and shoe storage.

Glass Shelves are perfect for creating a vanity or showcasing your favorite shoes and accessories.

An integrated Pant Rack keeps your favorite pairs at your fingertips.