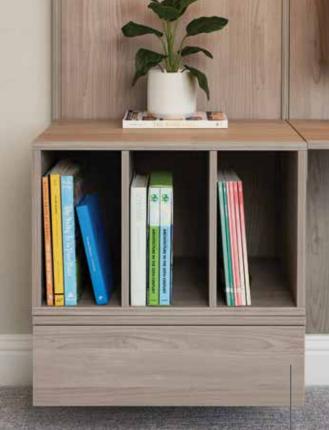

A Cube customized with a Three-Section Divider creates accessible storage for books, manuals and paper.