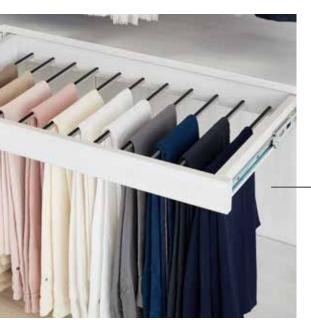

Choose between Openand Divided Cubes to create custom accessory and shoe storage.

Glass Shelves are perfect for creating a vanity or showcasing your favorite shoes and accessories.

An integrated Pant Rack keeps your favorite pairs at your fingertips.