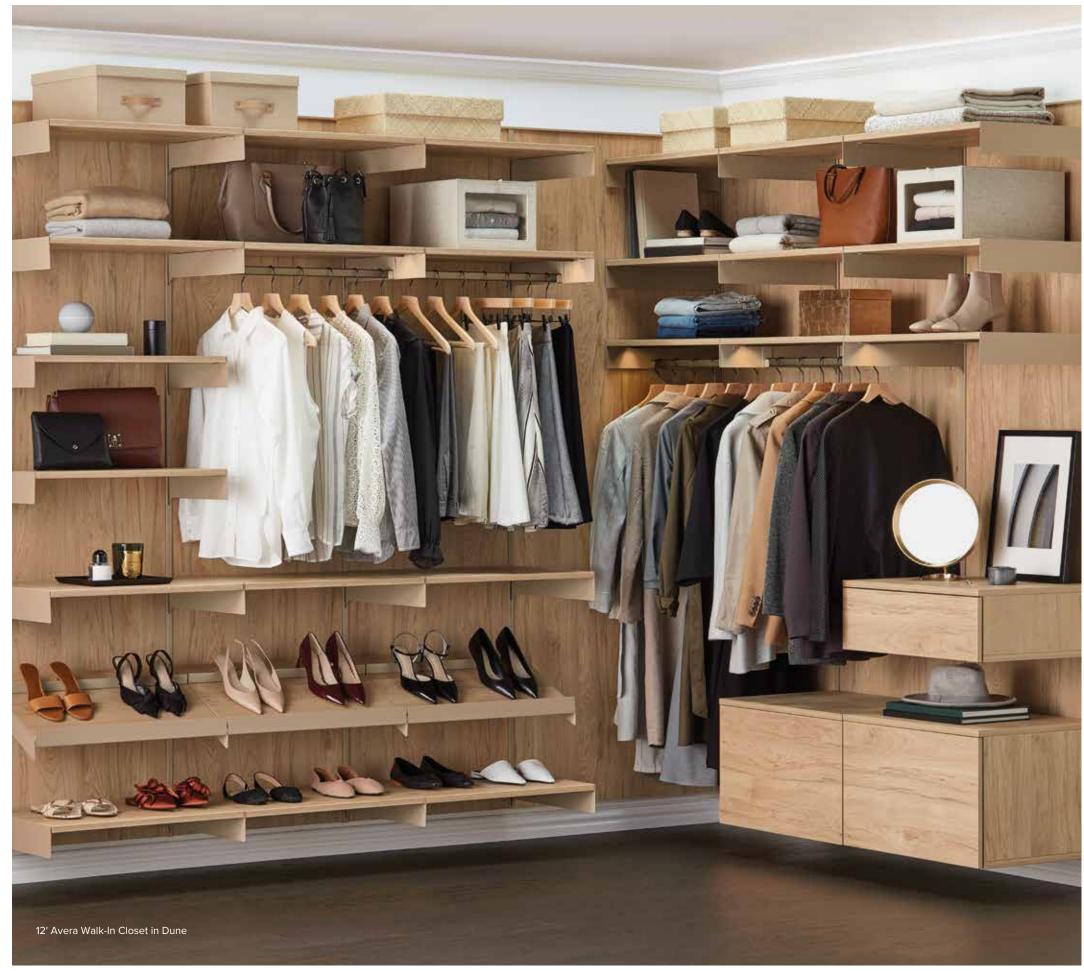

## Inspiration From Our Community

6' Avera Reach-In Closet in Dune

12 | 🛯 The Container Store Custom Spaces

Traditional. Transitional. Rustic. Modern. Avera's exclusive woodgrain matte finishes are designed to enhance and complement your style.

Choose between Openand Divided Cubes to create custom accessory and shoe storage.

Glass Shelves are perfect for creating a vanity or showcasing your favorite shoes and accessories.

An integrated Pant Rack keeps your favorite pairs at your fingertips.