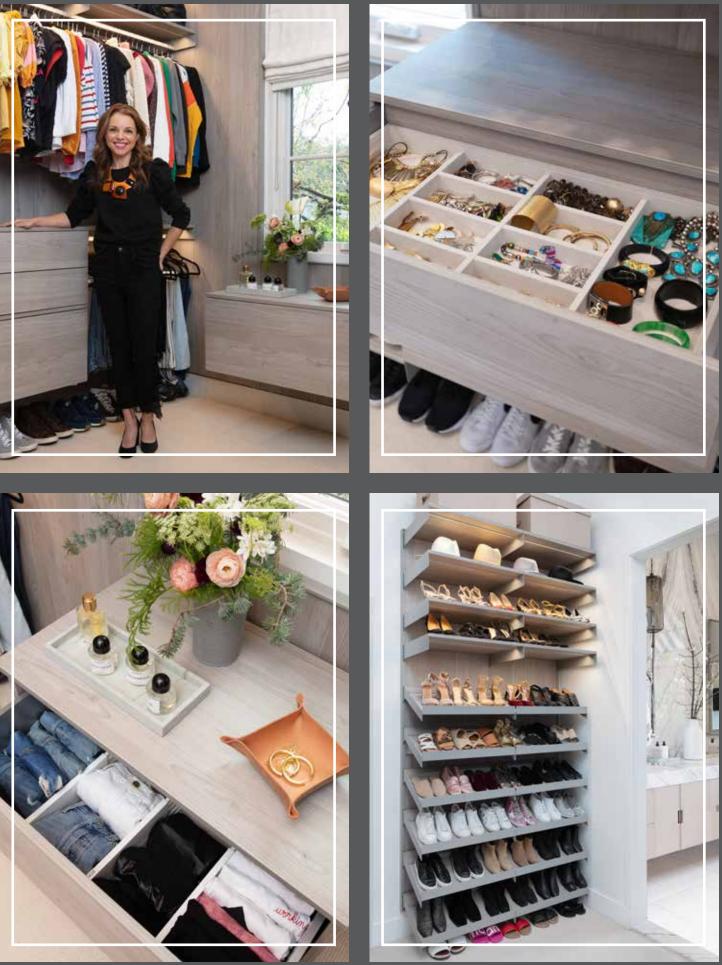

#### Drawers

Available in both 24" and 32" widths and 8" and 15" heights, Avera Full-Extension Drawers open fully with a push and close softly. The innovative push-open technology can be switched off if you prefer to use Drawer Pulls or Knobs.

#### **Cubes & Storage Bins**

Create the feeling of a boutique when you put your favorite items on display with your choice of Open Cubes, and three- and sixsection Divided Cubes. Then add texture and color with our exclusive accessory Storage Bins.

#### Cabinets

Easily create concealed storage for shoes, handbags and folded clothes with our New Avera Cabinets. Available in the same sizes as our Drawers, they feature hidden hinges and soft-close technology.

#### **Organizers & Jewelry Trays**

Our Jewelry Trays and Drawer Organizers are designed to fit Avera Drawers perfectly. Jewelry Trays feature a velvet lining and are made to stack and slide, making it easy to organize and access your favorite pieces.