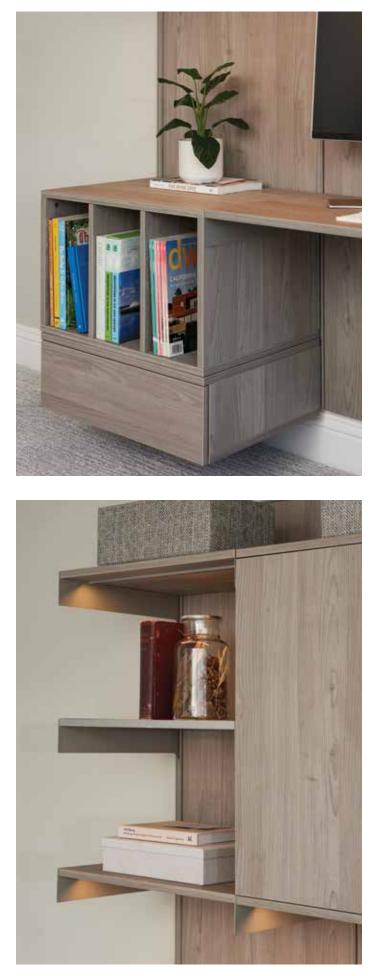

## Inspiration From Our Community

6' Avera Reach-In Closet in Dune

12 | 🛯 The Container Store Custom Spaces

Traditional. Transitional. Rustic. Modern. Avera's exclusive woodgrain matte finishes are designed to enhance and complement your style.

#### **Cubes & Storage Bins**

Create the feeling of a boutique when you put your favorite items on display with your choice of Open Cubes, and three- and sixsection Divided Cubes. Then add texture and color with our exclusive accessory Storage Bins.

A Cube customized with a Three-Section Divider creates accessible storage for books, manuals and paper.