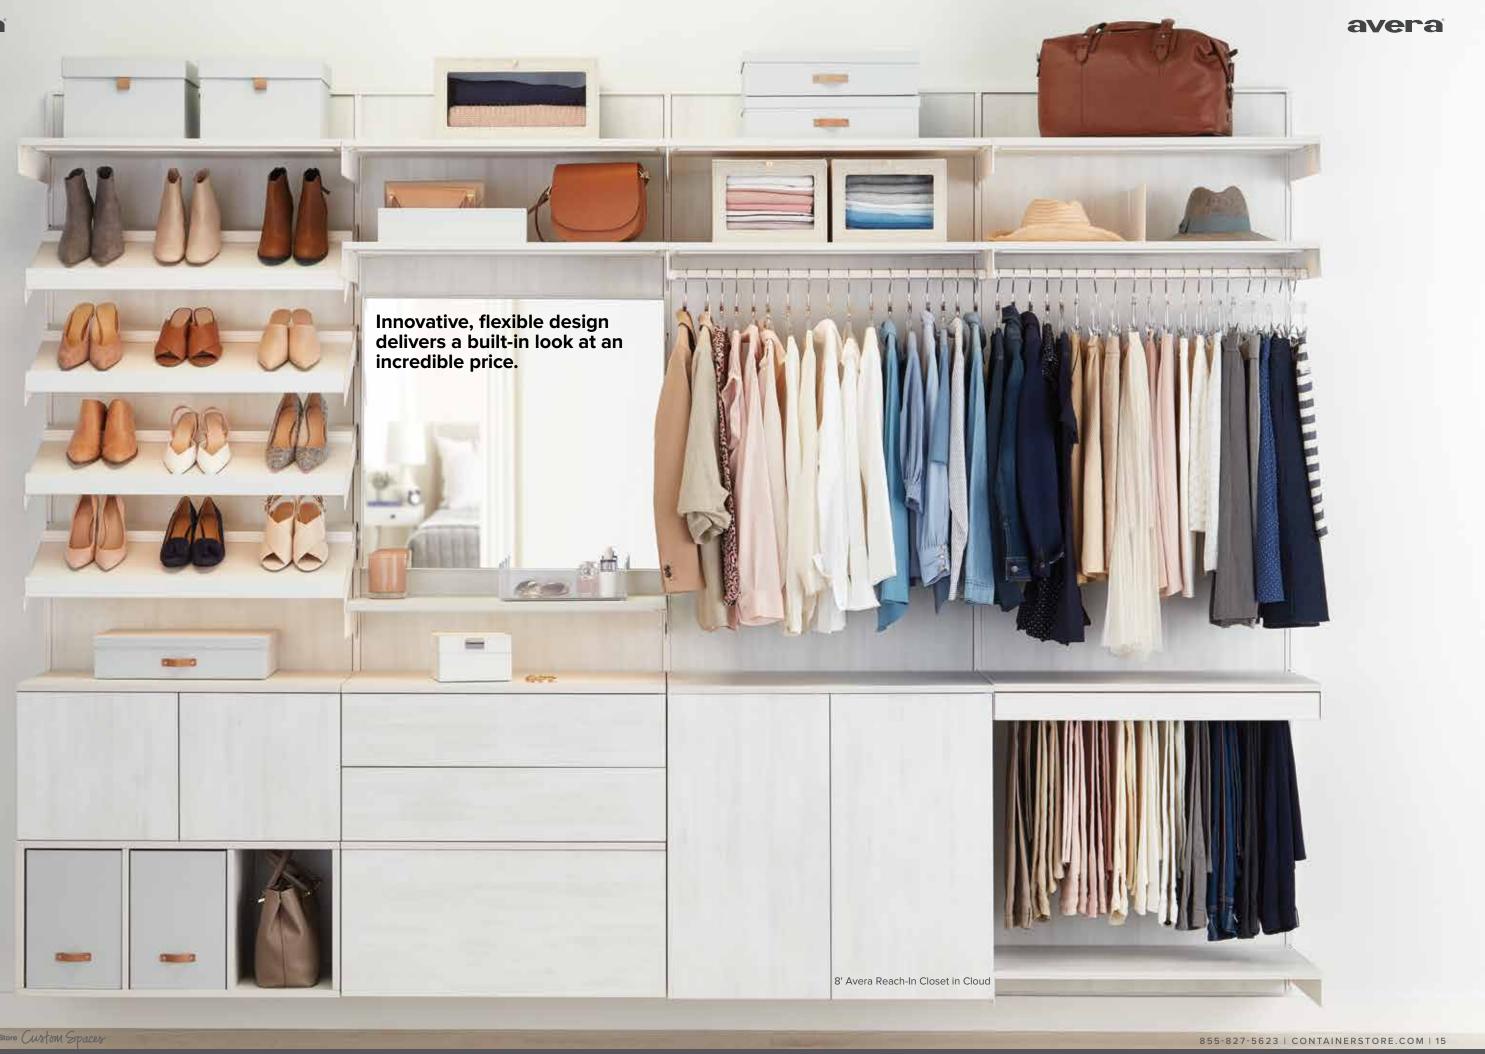

The Container Store Custom Spaces Avera® Inspiration Guide

Welcome to the evolution of custom closets. Avera's innovative, flexible design delivers a built-in look at an incredible price. Features include Full-Extension Drawers that open and close at a touch, Cabinets for concealed storage, Glass Shelving, Back Panels that complete the look and optional integrated LED Lighting. Every Avera closet purchase includes professional measurements, delivery and installation.

#### Drawers

Available in both 24" and 32" widths and 8" and 15" heights, Avera Full-Extension Drawers open fully with a push and close softly. The innovative push-open technology can be switched off if you prefer to use Drawer Pulls or Knobs.

#### **Cubes & Storage Bins**

Create the feeling of a boutique when you put your favorite items on display with your choice of Open Cubes, and three- and sixsection Divided Cubes. Then add texture and color with our exclusive accessory Storage Bins.

#### Cabinets

Easily create concealed storage for shoes, handbags and folded clothes with our New Avera Cabinets. Available in the same sizes as our Drawers, they feature hidden hinges and soft-close technology.