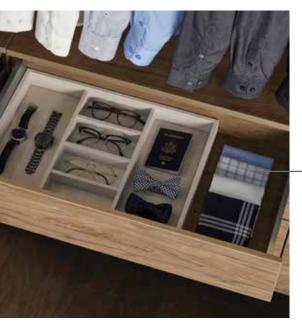

#### **Organizers & Jewelry Trays**

Our Jewelry Trays and Drawer Organizers are designed to fit Avera Drawers perfectly. Jewelry Trays feature a velvet lining and are made to stack and slide, making it easy to organize and access your favorite pieces.