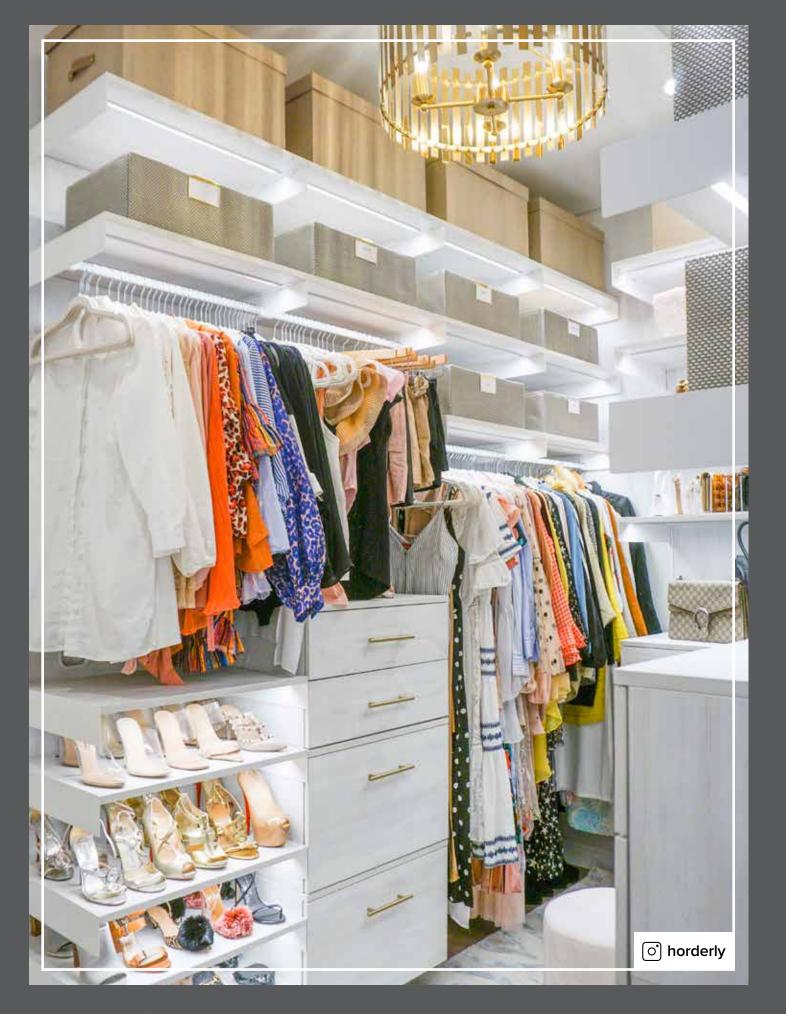

The Container Store Custom Spaces Avera® Inspiration Guide

Welcome to the evolution of custom closets. Avera's innovative, flexible design delivers a built-in look at an incredible price. Features include Full-Extension Drawers that open and close at a touch, Cabinets for concealed storage, Glass Shelving, Back Panels that complete the look and optional integrated LED Lighting. Every Avera closet purchase includes professional measurements, delivery and installation.

See pg. 32–33 for more information on installation, services and pricing.



## Inspiration From Our Community



















6' Avera Reach-In Closet in Dune

12 | 🛯 The Container Store Custom Spaces

Traditional. Transitional. Rustic. Modern. Avera's exclusive woodgrain matte finishes are designed to enhance and complement your style.



#### Drawers

Available in both 24" and 32" widths and 8" and 15" heights, Avera Full-Extension Drawers open fully with a push and close softly. The innovative push-open technology can be switched off if you prefer to use Drawer Pulls or Knobs.



#### **Cubes & Storage Bins**

Create the feeling of a boutique when you put your favorite items on display with your choice of Open Cubes, and three- and sixsection Divided Cubes. Then add texture and color with our exclusive accessory Storage Bins.







#### **Finish Options**



#### Cabinets

Easily create conceale