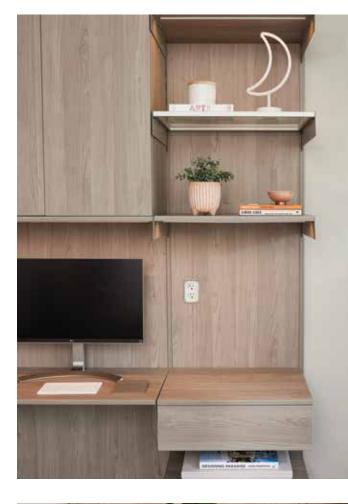

16 | 🖼 The Container Store Custom Spaces

Optional integrated LED Lighting makes it easy to set the mood or put a spotlight on your favorite pieces.

Innovative technology allows full-extension, soft-close Drawers to open with a push. Drawer pulls not required.

Choose between Openand Divided Cubes to create custom accessory and shoe storage.

Glass Shelves are perfect for creating a vanity or showcasing your favorite shoes and accessories.

An integrated Pant Rack keeps your favorite pairs at your fingertips.