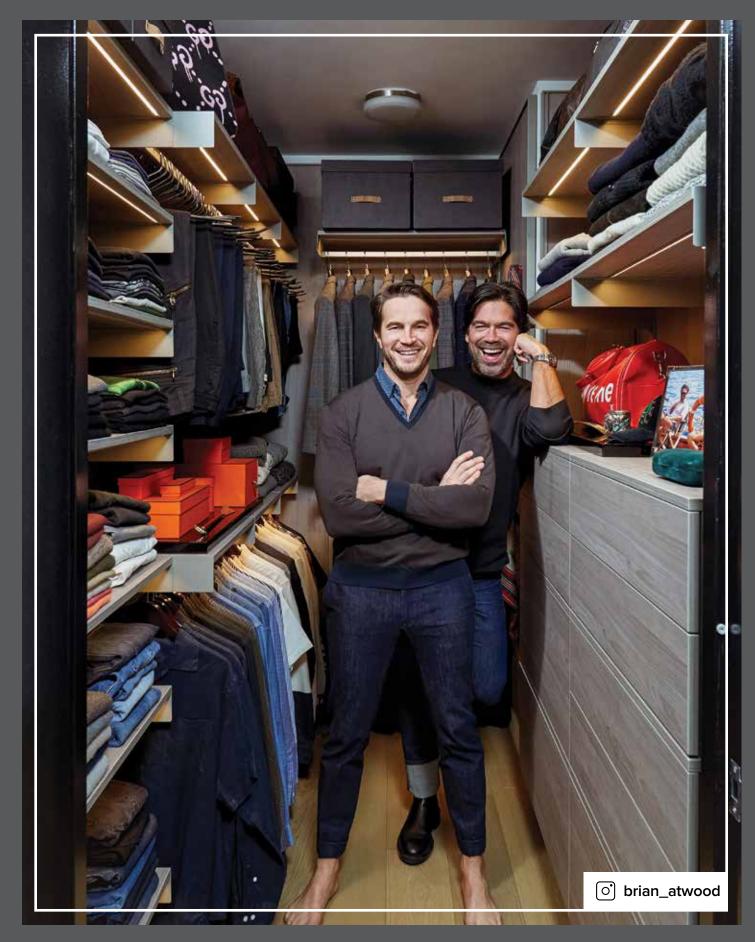

The Container Store Custom Spaces Avera® Inspiration Guide

Welcome to the evolution of custom closets. Avera's innovative, flexible design delivers a built-in look at an incredible price. Features include Full-Extension Drawers that open and close at a touch, Cabinets for concealed storage, Glass Shelving, Back Panels that complete the look and optional integrated LED Lighting. Every Avera closet purchase includes professional measurements, delivery and installation.

See pg. 32–33 for more information on installation, services and pricing.



## Inspiration From Our Community



















6' Avera Reach-In Closet in Dune

12 | 🛯 The Container Store Custom Spaces

Traditional. Transitional. Rustic. Modern. Avera's exclusive woodgrain matte finishes are designed to enhance and complement your style.



#### Drawers

Available in both 24" and 32" widths and 8" and 15" heights, Avera Full-Extension Drawers open fully with a push and close softly. The innovative push-open technology can be switched off if you prefer to use Drawer Pulls or Knobs.



#### **Cubes & Storage Bins**

Create the feeling of a boutique when you put your favorite items on display with your choice of Open Cubes, and three- and sixsection Divided Cubes. Then add texture and color with our exclusive accessory Storage Bins.







#### **Finish Options**



#### Cabinets

Easily create conc