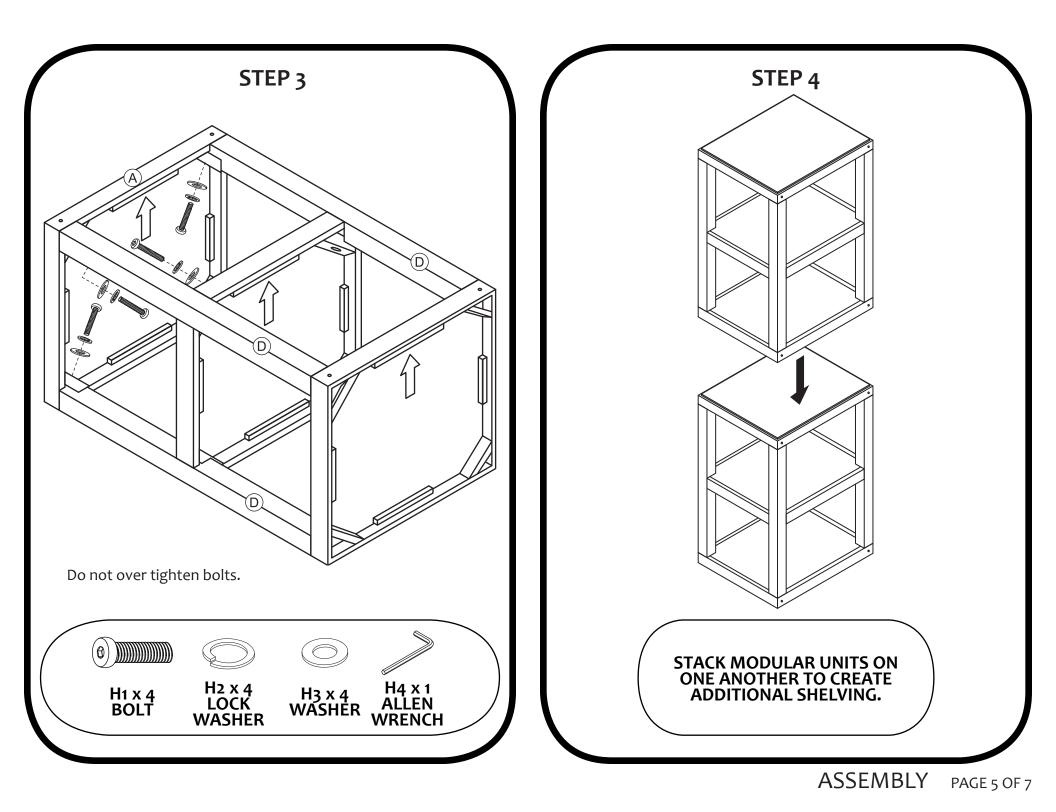

## **Assembly Instructions** Copenhagen Stacker

Please review the hardware listed on the next page as well as individual components of this product. As you unpack and prepare for assembly, place the contents on a carpeted or padded area to protect them from damage.

**TOOLS REQUIRED: HAMMER & DRILL (FOR ANTI-TIP ATTACHMENT)** 

ASSEMBLY PAGE 4 OF 7

WARNING: Do not exceed the recommended weight limits on the designated panels. Exceeding these limits could cause sagging, possibly resulting in failure of product or bodily injury. Severe injury may occur if furniture tips over. Never allow children to climb or play on this product. Place heaviest items on lower shelves and as far back as possible, never overload product.