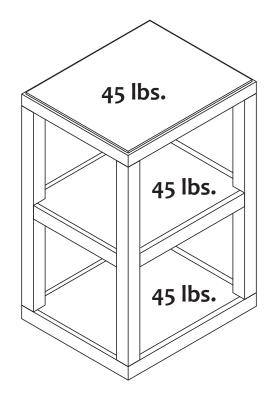

**TOOLS REQUIRED: HAMMER & DRILL (FOR ANTI-TIP ATTACHMENT)** 

ASSEMBLY PAGE 4 OF 7

WARNING: Do not exceed the recommended weight limits on the designated panels. Exceeding these limits could cause sagging, possibly resulting in failure of product or bodily injury. Severe injury may occur if furniture tips over. Never allow children to climb or play on this product. Place heaviest items on lower shelves and as far back as possible, never overload product.