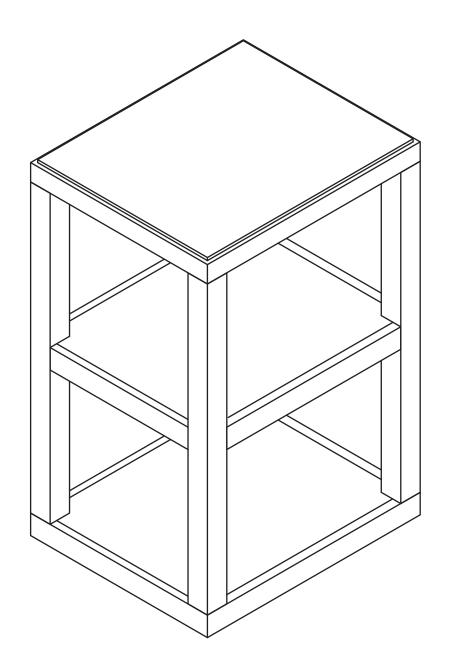

## **Assembly Instructions** Copenhagen Stacker

Please review the hardware listed on the next page as well as individual components of this product. As you unpack and prepare for assembly, place the contents on a carpeted or padded area to protect them from damage.