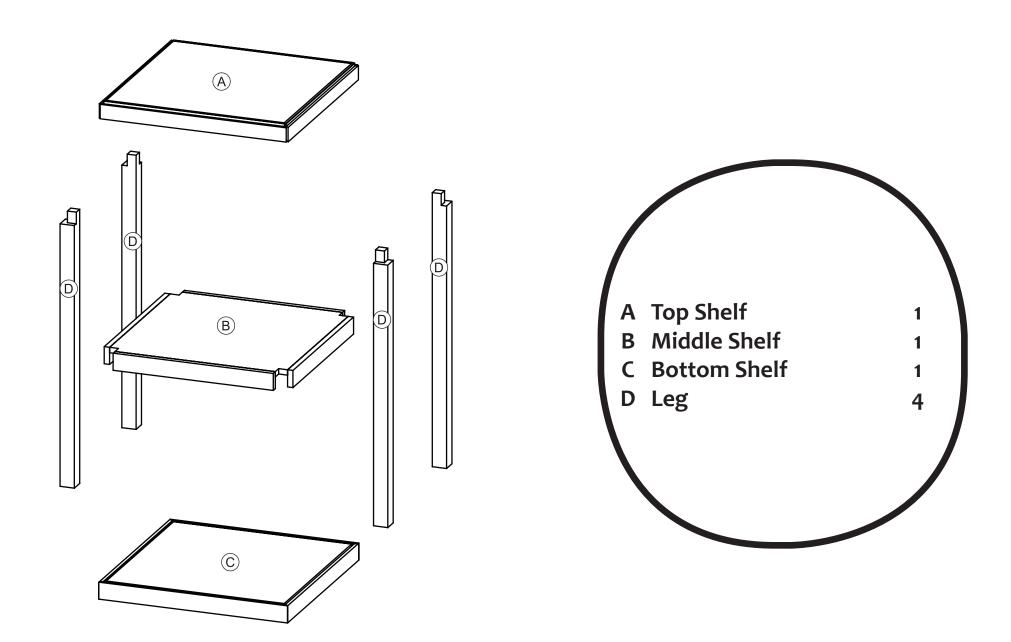

## **Assembly Instructions** Copenhagen Stacker

Please review the hardware listed on the next page as well as individual components of this product. As you unpack and prepare for assembly, place the contents on a carpeted or padded area to protect them from damage.