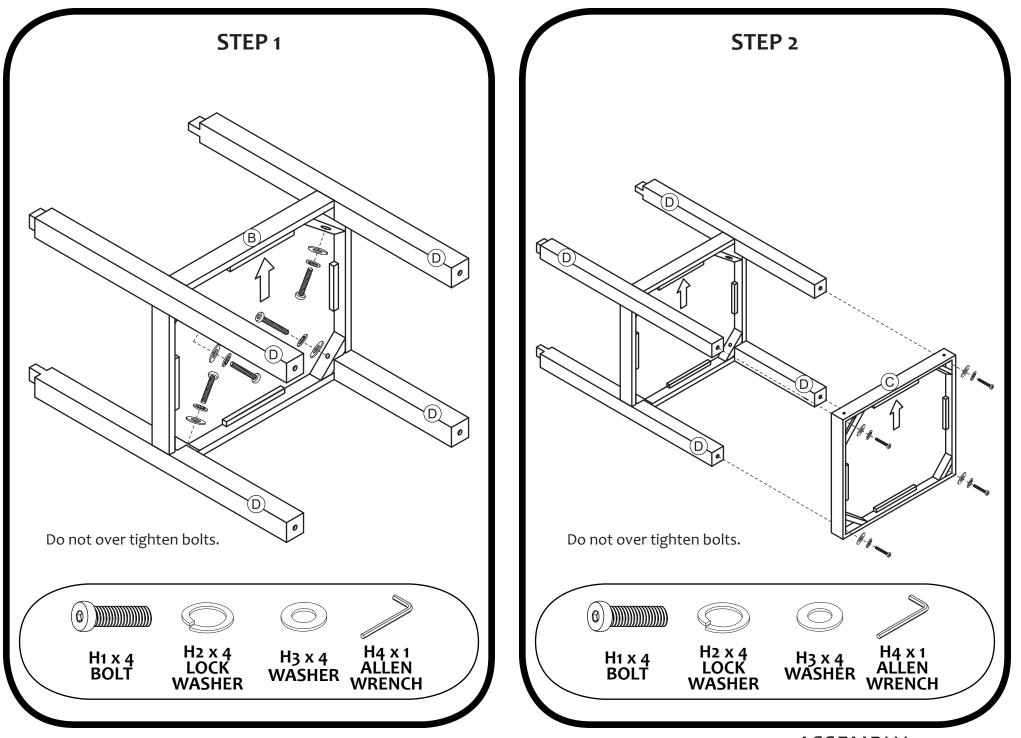

**TOOLS REQUIRED: HAMMER & DRILL (FOR ANTI-TIP ATTACHMENT)** 

ASSEMBLY PAGE 4 OF 7

WARNING: Do not exceed the recommended weight limits on the designated panels. Exceeding these limits could cause sagging, possibly resulting in failure of product or bodily injury. Severe injury may occur if furniture tips over. Never allow children to climb or play on this product. Place heaviest items on lower shelves and as far back as possible, never overload product.