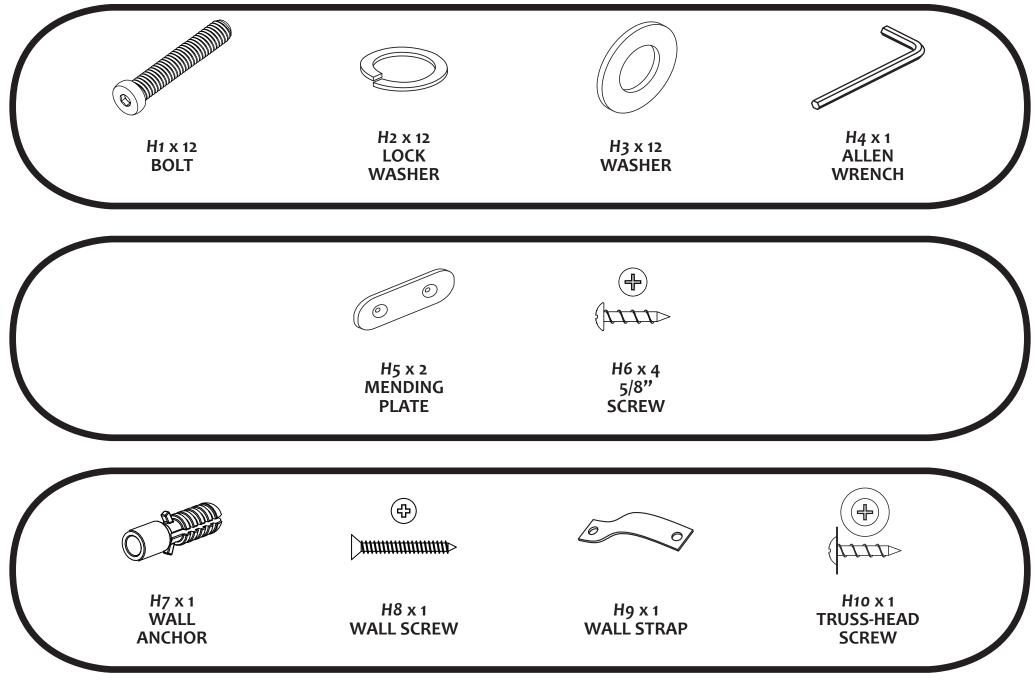

## **Assembly Instructions** Copenhagen Stacker

Please review the hardware listed on the next page as well as individual components of this product. As you unpack and prepare for assembly, place the contents on a carpeted or padded area to protect them from damage.