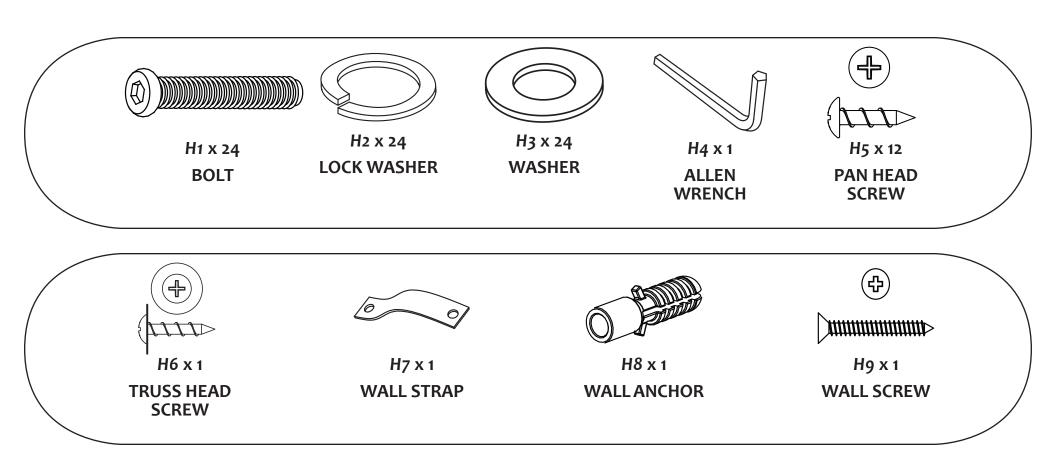

## The Container Store®

**Assembly Instructions**Copenhagen 6 Shelf Bookcase

Please review the hardware listed on the next page as well as individual components of this product. As you unpack and prepare for assembly, place the contents on a carpeted or padded area to protect them from damage.