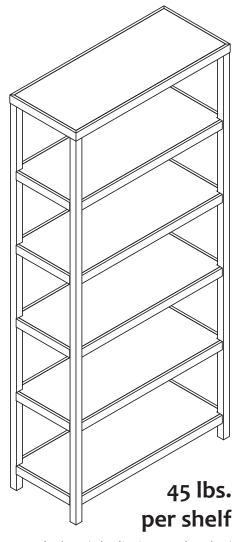

TOOLS REQUIRED: PHILLIPS SCREW DRIVER / DRILL / HAMMER

WARNING: Do not exceed the recommended weight limits on the designated panels. Exceeding these limits could cause sagging, possibly resulting in failure of product or bodily injury. Severe injury may occur if furniture tips over. Never allow children to climb or play on this product. Place heaviest items on lower shelves and as far back as possible, never overload product.