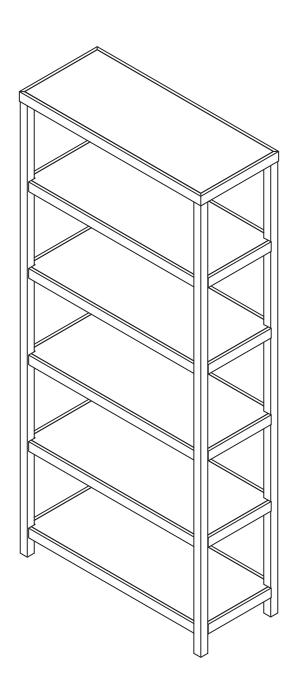

## The Container Store®

**Assembly Instructions**Copenhagen 6 Shelf Bookcase

Please review the hardware listed on the next page as well as individual components of this product. As you unpack and prepare for assembly, place the contents on a carpeted or padded area to protect them from damage.