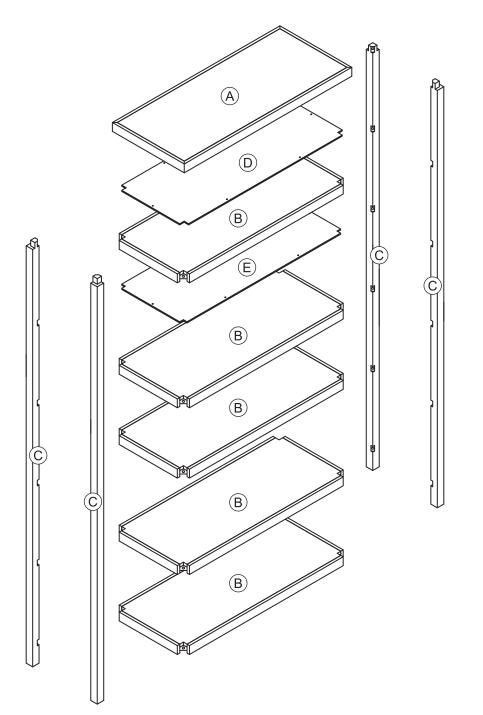

## The Container Store®

**Assembly Instructions**Copenhagen 6 Shelf Bookcase

Please review the hardware listed on the next page as well as individual components of this product. As you unpack and prepare for assembly, place the contents on a carpeted or padded area to protect them from damage.