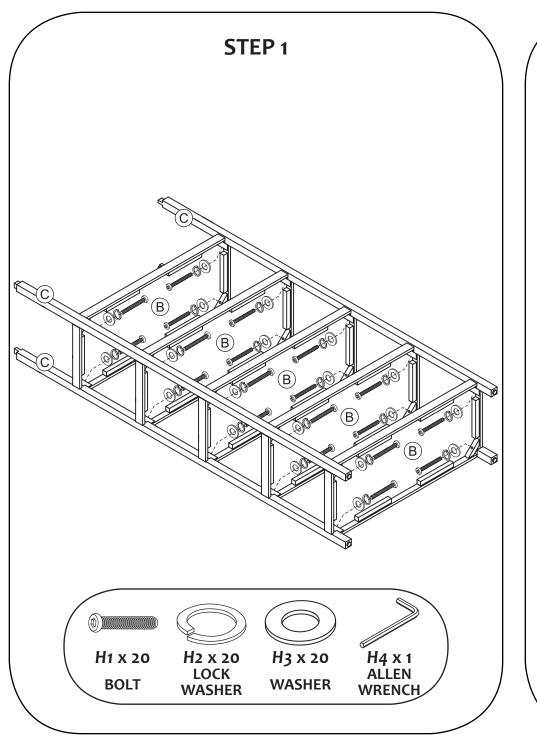

## The Container Store®

**Assembly Instructions**Copenhagen 6 Shelf Bookcase

Please review the hardware listed on the next page as well as individual components of this product. As you unpack and prepare for assembly, place the contents on a carpeted or padded area to protect them from damage.