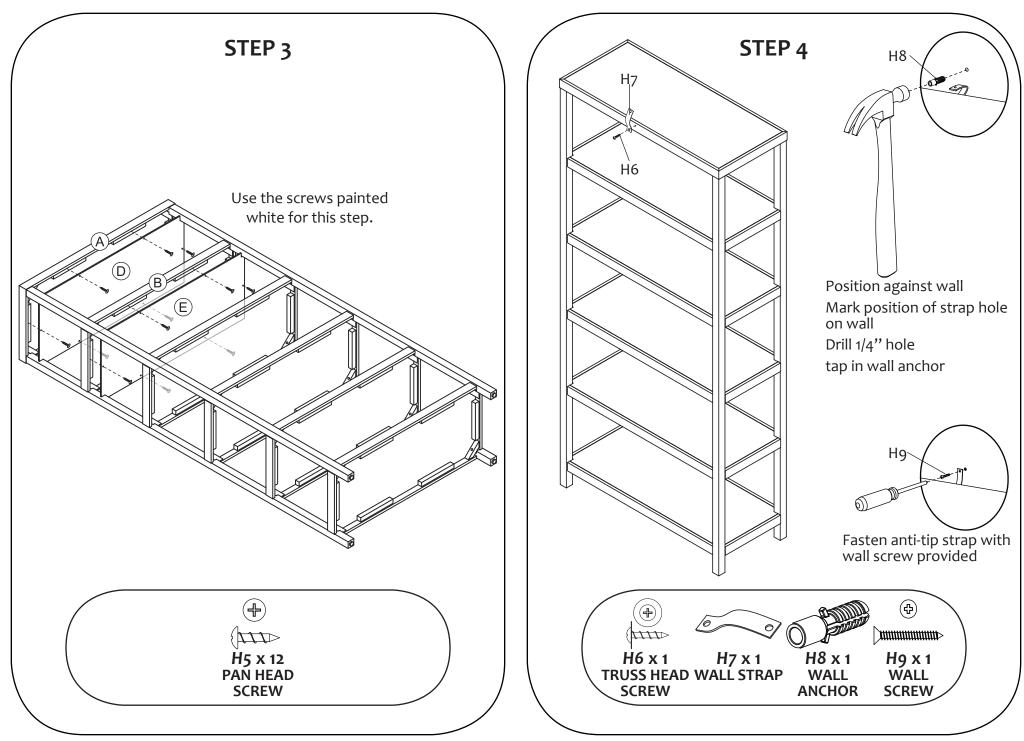

## The Container Store®

**Assembly Instructions**Copenhagen 6 Shelf Bookcase

Please review the hardware listed on the next page as well as individual components of this product. As you unpack and prepare for assembly, place the contents on a carpeted or padded area to protect them from damage.

TOOLS REQUIRED: PHILLIPS SCREW DRIVER / DRILL / HAMMER

WARNING: Do not exceed the recommended weight limits on the designated panels. Exceeding these limits could cause sagging, possibly resulting in failure of product or bodily injury. Severe injury may occur if furniture tips over. Never allow children to climb or play on this product. Place heaviest items on lower shelves and as far back as possible, never overload product.