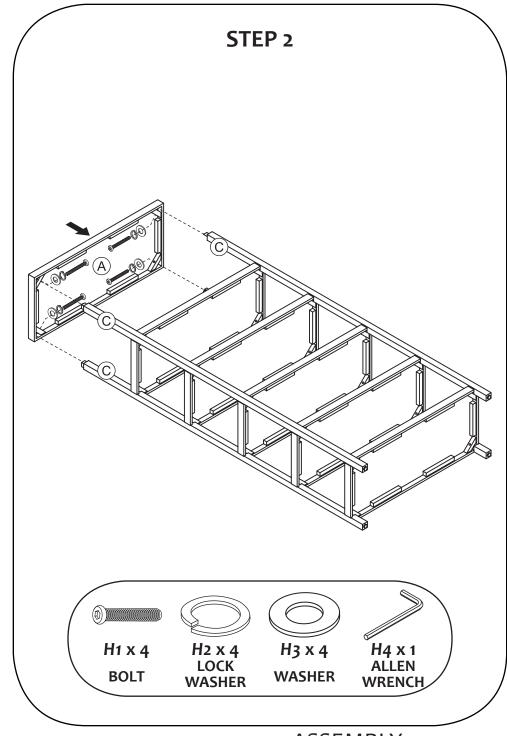

## The Container Store®

**Assembly Instructions**Copenhagen 6 Shelf Bookcase

Please review the hardware listed on the next page as well as individual components of this product. As you unpack and prepare for assembly, place the contents on a carpeted or padded area to protect them from damage.