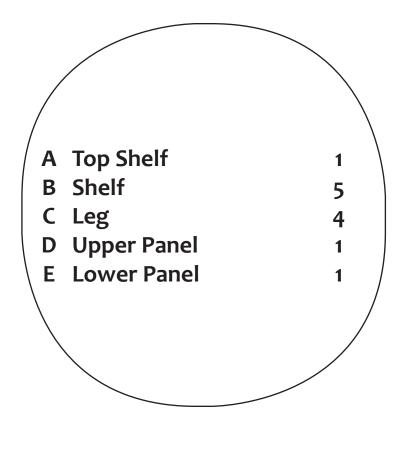

## The Container Store®

**Assembly Instructions**Copenhagen 6 Shelf Bookcase

Please review the hardware listed on the next page as well as individual components of this product. As you unpack and prepare for assembly, place the contents on a carpeted or padded area to protect them from damage.